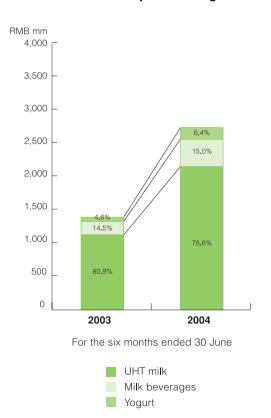

|           |         |
| — Basic                                 | 0.24                             | 0.10      | +140.0% |
| <ul> <li>Fully diluted</li> </ul>       | 0.16                             | N/A       |         |

- Turnover surged 105.2% to RMB3,472.7 million as a result of effective initiatives in brand building and market penetration
- Net profit of RMB184.1 million exceeded net profit for full year 2003 (RMB164.4 million) by 12%
- Net profit for first half 2004 reached 61% of total forecasted net profit of RMB300 million for full year 2004, while net profit for first half 2003 only accounted for 46% of net profit for full year 2003

## **Turnover by Product Mix**

## **Product Mix in Liquid Milk Segment**



Ice cream

Other dairy products