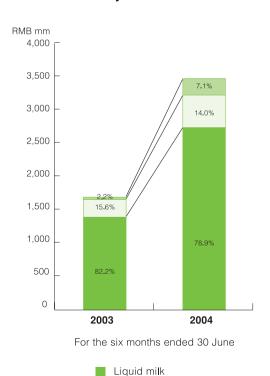

per share (RMB)                |                                  |           |         |
| — Basic                                 | 0.24                             | 0.10      | +140.0% |
| <ul> <li>Fully diluted</li> </ul>       | 0.16                             | N/A       |         |

- Turnover surged 105.2% to RMB3,472.7 million as a result of effective initiatives in brand building and market penetration
- Net profit of RMB184.1 million exceeded net profit for full year 2003 (RMB164.4 million) by 12%
- Net profit for first half 2004 reached 61% of total forecasted net profit of RMB300 million for full year 2004, while net profit for first half 2003 only accounted for 46% of net profit for full year 2003

## **Turnover by Product Mix**

## **Product Mix in Liquid Milk Segment**



Ice cream

Other dairy products