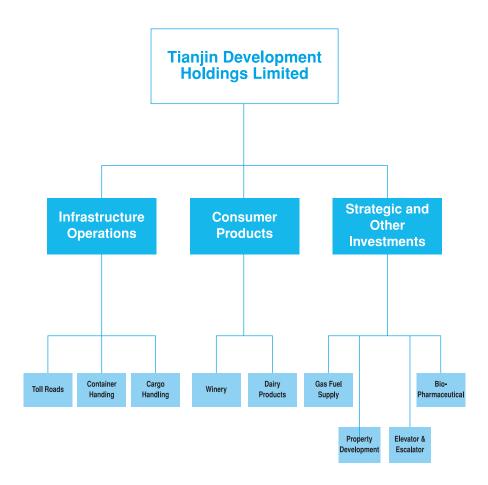

## >>> Business Structure

## **INFRASTRUCTURE OPERATIONS**

| Toll Roads         | 78%<br>78%<br>78% | Coastal Rapid Transit Company Limited<br>Dynamic Infrastructure Limited<br>Golden Horse Resources Limited | 65.47%<br>5.16% | Tianjin Jin Zheng Transportation Development<br>Co., Ltd. (Jin Zheng Transportation Company)<br>Tang Jin Expressway |
|--------------------|-------------------|-----------------------------------------------------------------------------------------------------------|-----------------|---------------------------------------------------------------------------------------------------------------------|
|                    | 78%               | Team Resources Limited                                                                                    | 46.80%          | Tianjin Mass Transit Development Group                                                                              |
|                    |                   |                                                                                                           |                 | (MTD Group)                                                                                                         |
| Container Handling | 100%              | Tianjin Port Container Terminal Co., Ltd.                                                                 |                 |                                                                                                                     |
|                    |                   | (Container Company)                                                                                       |                 |                                                                                                                     |
| Cargo Handling     | 100%              | Tianjin Harbour Second Stevedoring Co., Ltd.                                                              |                 |                                                                                                                     |
|                    |                   | (Second Stevedoring Company)                                                                              |                 |                                                                                                                     |

## **CONSUMER PRODUCTS**

| Winery         | 100% | Tianjin Heavenly Palace Winery Co., Ltd.    | 61.90% | Sino-French Joint-Venture Dynasty Winery Ltd. |
|----------------|------|---------------------------------------------|--------|-----------------------------------------------|
|                |      | (Tiangong)                                  |        | (Dynasty)                                     |
|                | 100% | Smiling East Resources Ltd.                 | 25%    | Ning Xia Tiangong Yuma Winery Co., Ltd.       |
|                |      |                                             | 60%    | Tianjin Tianyang Grape Extracting Co., Ltd.   |
|                |      |                                             |        | (Tianyang)                                    |
| Dairy Products | 40%  | Tianiin Haihe Dairy Company Limited (Haihe) |        |                                               |

## STRATEGIC AND OTHER INVESTMENTS

| Gas Fuel Supply      | 100%   | Santa Resources Limited                   | 22.79% | Wah Sang Gas Holdings Limited<br>(Wah Sang) |
|----------------------|--------|-------------------------------------------|--------|---------------------------------------------|
| Elevator & Escalator | 82.74% | Tianjin Tai Kang Industrial Co., Ltd.     | 16.55% | Otis Elevator (China) Investment Company    |
|                      |        | (Tai Kang)                                |        | Limited (Otis China)                        |
| Property Development | 51%    | Tianjin Gang Ning Real Estate Development |        |                                             |
|                      |        | Co., Ltd. (Tianjin Gang Ning)             |        |                                             |
| Bio-pharmaceuticals  | 100%   | Jetsome Holdings Limited                  | 51%    | China Walfen Medical Limited (China Walfen) |

Note: The above percentages represent effective percentage of equity interest in respective companies or group of companies.