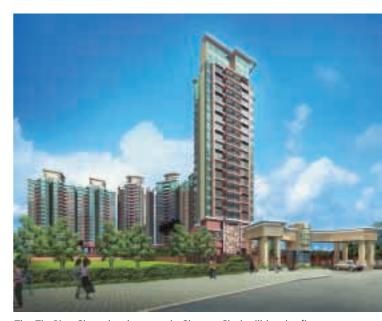

#### The Victory Arch

### Airport Railway Kowloon Station Development Package 3 (joint venture)

Site area : 172,000 square feet Gross floor area : 1.1 million square feet

Number of units : 1,054

Expected completion : first half of 2005

The Victory Arch will offer luxury apartments in a wide range of sizes at Kowloon Station on the Airport Express. The development will stand out with its unique architectural design and facilities, including the territory's first Sky Club. Construction of the superstructure is under way.