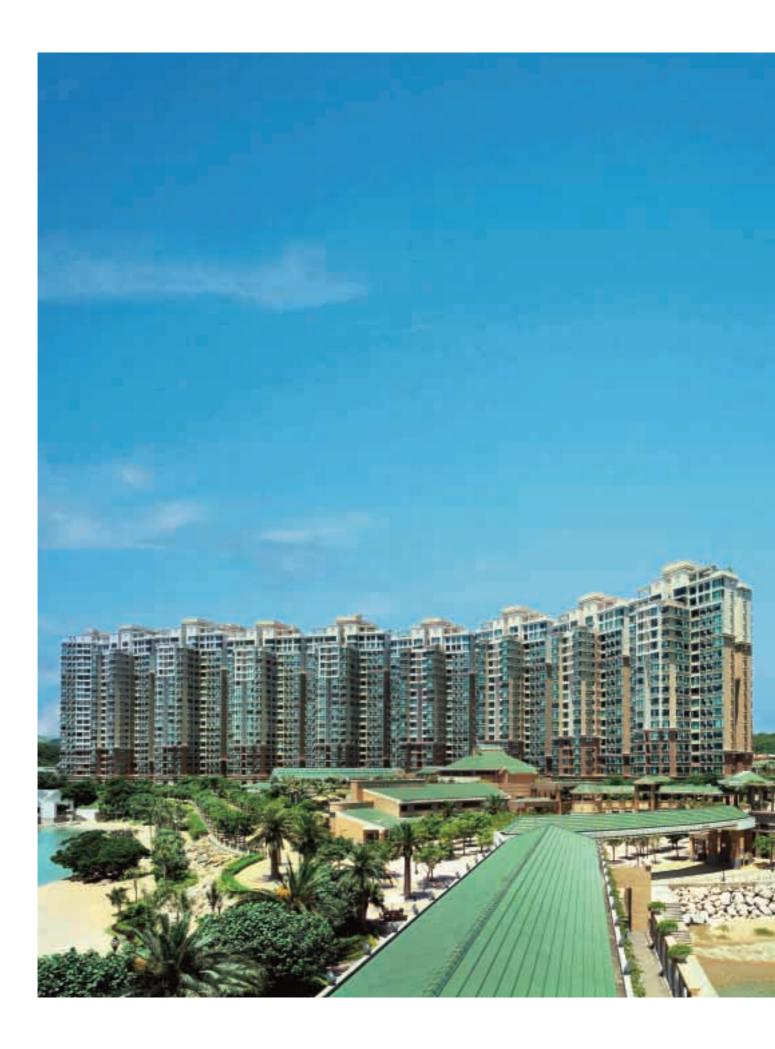

Park Island is an idyllic development on scenic Ma Wan.

The Victory Arch at Kowloon Station will have the territory's first Sky Club and set new standards of luxury.

#### Park Island Phases 3 & 5

#### Ma Wan Development (joint venture)

Site area : 1.4 million square feet

(Entire Ma Wan Development including completed Phases 1

and 2)

Gross floor area : 1.9 million square feet

Number of units : about 2,700

Expected completion : Phase 3 (second half of

2004),

Phase 5 (first half of 2006)

Park Island Phase 3 went on sale in June this year and generated a highly-encouraging response. Phase 3 has a gross floor area of one million square feet with 1,446 units in a natural setting that provides an appealing living environment. The final Phase 5 will contain another 900,000 square feet of residential properties when it is finished in the first half of 2006.