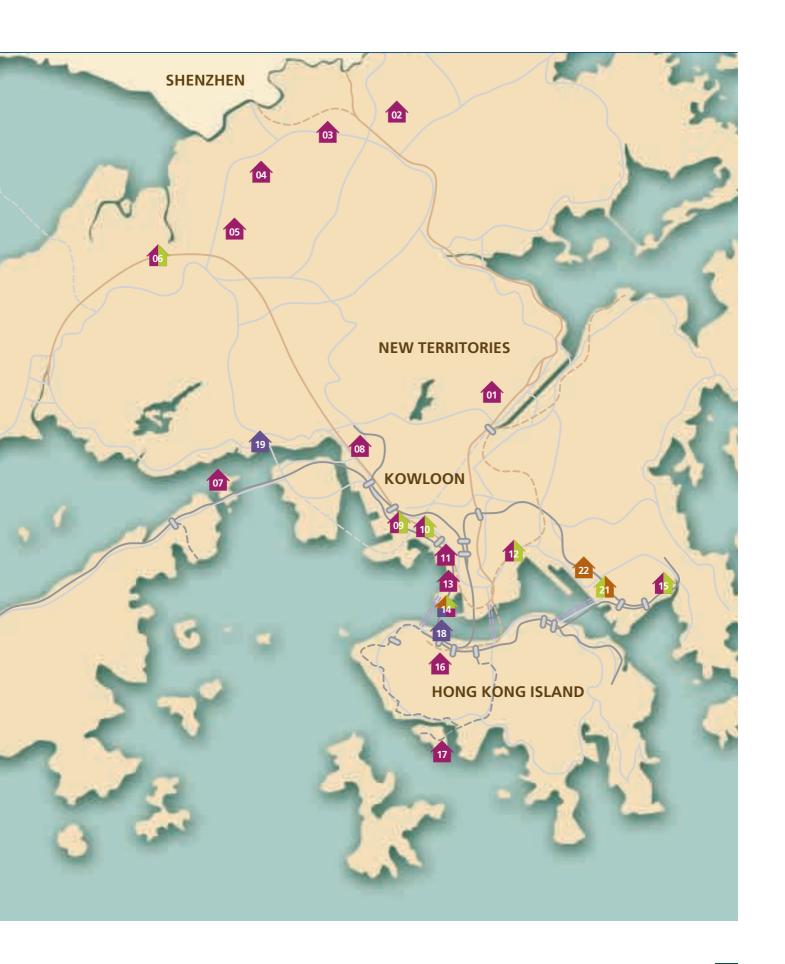

Severn 8 on the Peak: the address speaks for itself.

|    |                                         | .à         | Centre | Major Projects Under Development                                 |                                                                                                                                                                                                                                                                                                                                                                                                                                                                                                                                                                                                                                                                                                                                                                                                                                                                                                                                                                                                                                                                                                                                                                                                                                                                                                                                                                                                                                                                                                                                                                                                                                                                                                                                                                                                                                                                                                                                                                                                                                                                                                                                |
|----|-----------------------------------------|------------|--------|------------------------------------------------------------------|--------------------------------------------------------------------------------------------------------------------------------------------------------------------------------------------------------------------------------------------------------------------------------------------------------------------------------------------------------------------------------------------------------------------------------------------------------------------------------------------------------------------------------------------------------------------------------------------------------------------------------------------------------------------------------------------------------------------------------------------------------------------------------------------------------------------------------------------------------------------------------------------------------------------------------------------------------------------------------------------------------------------------------------------------------------------------------------------------------------------------------------------------------------------------------------------------------------------------------------------------------------------------------------------------------------------------------------------------------------------------------------------------------------------------------------------------------------------------------------------------------------------------------------------------------------------------------------------------------------------------------------------------------------------------------------------------------------------------------------------------------------------------------------------------------------------------------------------------------------------------------------------------------------------------------------------------------------------------------------------------------------------------------------------------------------------------------------------------------------------------------|
| 01 |                                         |            |        | To Fung Shan                                                     |                                                                                                                                                                                                                                                                                                                                                                                                                                                                                                                                                                                                                                                                                                                                                                                                                                                                                                                                                                                                                                                                                                                                                                                                                                                                                                                                                                                                                                                                                                                                                                                                                                                                                                                                                                                                                                                                                                                                                                                                                                                                                                                                |
| 02 |                                         |            |        | Tin Ping Shan                                                    |                                                                                                                                                                                                                                                                                                                                                                                                                                                                                                                                                                                                                                                                                                                                                                                                                                                                                                                                                                                                                                                                                                                                                                                                                                                                                                                                                                                                                                                                                                                                                                                                                                                                                                                                                                                                                                                                                                                                                                                                                                                                                                                                |
| 03 |                                         |            |        | Kwu Tung                                                         |                                                                                                                                                                                                                                                                                                                                                                                                                                                                                                                                                                                                                                                                                                                                                                                                                                                                                                                                                                                                                                                                                                                                                                                                                                                                                                                                                                                                                                                                                                                                                                                                                                                                                                                                                                                                                                                                                                                                                                                                                                                                                                                                |
| 04 |                                         |            |        | Shek Wu Wai                                                      | 3                                                                                                                                                                                                                                                                                                                                                                                                                                                                                                                                                                                                                                                                                                                                                                                                                                                                                                                                                                                                                                                                                                                                                                                                                                                                                                                                                                                                                                                                                                                                                                                                                                                                                                                                                                                                                                                                                                                                                                                                                                                                                                                              |
| 05 |                                         |            |        | Ngau Tam Mei                                                     | J                                                                                                                                                                                                                                                                                                                                                                                                                                                                                                                                                                                                                                                                                                                                                                                                                                                                                                                                                                                                                                                                                                                                                                                                                                                                                                                                                                                                                                                                                                                                                                                                                                                                                                                                                                                                                                                                                                                                                                                                                                                                                                                              |
| 06 |                                         |            |        | YOHO Town Phase 2                                                |                                                                                                                                                                                                                                                                                                                                                                                                                                                                                                                                                                                                                                                                                                                                                                                                                                                                                                                                                                                                                                                                                                                                                                                                                                                                                                                                                                                                                                                                                                                                                                                                                                                                                                                                                                                                                                                                                                                                                                                                                                                                                                                                |
| 07 |                                         |            |        | Park Island Phases 3 & 5                                         | 4                                                                                                                                                                                                                                                                                                                                                                                                                                                                                                                                                                                                                                                                                                                                                                                                                                                                                                                                                                                                                                                                                                                                                                                                                                                                                                                                                                                                                                                                                                                                                                                                                                                                                                                                                                                                                                                                                                                                                                                                                                                                                                                              |
| 08 |                                         |            |        | Chelsea Court                                                    |                                                                                                                                                                                                                                                                                                                                                                                                                                                                                                                                                                                                                                                                                                                                                                                                                                                                                                                                                                                                                                                                                                                                                                                                                                                                                                                                                                                                                                                                                                                                                                                                                                                                                                                                                                                                                                                                                                                                                                                                                                                                                                                                |
| 09 |                                         |            |        | New Kowloon Marine Lot 3                                         | 3                                                                                                                                                                                                                                                                                                                                                                                                                                                                                                                                                                                                                                                                                                                                                                                                                                                                                                                                                                                                                                                                                                                                                                                                                                                                                                                                                                                                                                                                                                                                                                                                                                                                                                                                                                                                                                                                                                                                                                                                                                                                                                                              |
| 10 |                                         |            |        | The Pacifica                                                     | The same of the sa |
| 11 |                                         |            |        | Canary West                                                      | 77.0                                                                                                                                                                                                                                                                                                                                                                                                                                                                                                                                                                                                                                                                                                                                                                                                                                                                                                                                                                                                                                                                                                                                                                                                                                                                                                                                                                                                                                                                                                                                                                                                                                                                                                                                                                                                                                                                                                                                                                                                                                                                                                                           |
| 12 |                                         |            |        | 18 Farm Road                                                     |                                                                                                                                                                                                                                                                                                                                                                                                                                                                                                                                                                                                                                                                                                                                                                                                                                                                                                                                                                                                                                                                                                                                                                                                                                                                                                                                                                                                                                                                                                                                                                                                                                                                                                                                                                                                                                                                                                                                                                                                                                                                                                                                |
| 13 |                                         |            |        | The Victory Arch                                                 |                                                                                                                                                                                                                                                                                                                                                                                                                                                                                                                                                                                                                                                                                                                                                                                                                                                                                                                                                                                                                                                                                                                                                                                                                                                                                                                                                                                                                                                                                                                                                                                                                                                                                                                                                                                                                                                                                                                                                                                                                                                                                                                                |
| 14 |                                         |            |        | Airport Railway Kowloon Station<br>Development Packages 5, 6 & 7 |                                                                                                                                                                                                                                                                                                                                                                                                                                                                                                                                                                                                                                                                                                                                                                                                                                                                                                                                                                                                                                                                                                                                                                                                                                                                                                                                                                                                                                                                                                                                                                                                                                                                                                                                                                                                                                                                                                                                                                                                                                                                                                                                |
| 15 |                                         |            |        | Tseung Kwan O Town Lot 74                                        |                                                                                                                                                                                                                                                                                                                                                                                                                                                                                                                                                                                                                                                                                                                                                                                                                                                                                                                                                                                                                                                                                                                                                                                                                                                                                                                                                                                                                                                                                                                                                                                                                                                                                                                                                                                                                                                                                                                                                                                                                                                                                                                                |
| 16 |                                         |            |        | Severn 8                                                         |                                                                                                                                                                                                                                                                                                                                                                                                                                                                                                                                                                                                                                                                                                                                                                                                                                                                                                                                                                                                                                                                                                                                                                                                                                                                                                                                                                                                                                                                                                                                                                                                                                                                                                                                                                                                                                                                                                                                                                                                                                                                                                                                |
| 17 |                                         |            |        | Ap Lei Chau Inland Lot 129                                       | 20                                                                                                                                                                                                                                                                                                                                                                                                                                                                                                                                                                                                                                                                                                                                                                                                                                                                                                                                                                                                                                                                                                                                                                                                                                                                                                                                                                                                                                                                                                                                                                                                                                                                                                                                                                                                                                                                                                                                                                                                                                                                                                                             |
| 18 |                                         |            |        | Four Seasons Hotel & Four Seasons Place                          |                                                                                                                                                                                                                                                                                                                                                                                                                                                                                                                                                                                                                                                                                                                                                                                                                                                                                                                                                                                                                                                                                                                                                                                                                                                                                                                                                                                                                                                                                                                                                                                                                                                                                                                                                                                                                                                                                                                                                                                                                                                                                                                                |
| 19 |                                         |            |        | Tsuen Wan Inland Lot 5 & Lot 429 in DD399, Ting Kau              | LANTAU ISLAND                                                                                                                                                                                                                                                                                                                                                                                                                                                                                                                                                                                                                                                                                                                                                                                                                                                                                                                                                                                                                                                                                                                                                                                                                                                                                                                                                                                                                                                                                                                                                                                                                                                                                                                                                                                                                                                                                                                                                                                                                                                                                                                  |
| 20 |                                         |            |        | Tung Chung Town Lot 2                                            |                                                                                                                                                                                                                                                                                                                                                                                                                                                                                                                                                                                                                                                                                                                                                                                                                                                                                                                                                                                                                                                                                                                                                                                                                                                                                                                                                                                                                                                                                                                                                                                                                                                                                                                                                                                                                                                                                                                                                                                                                                                                                                                                |
| 21 |                                         |            |        | Millennium City Phase 5                                          | 5° 4 4                                                                                                                                                                                                                                                                                                                                                                                                                                                                                                                                                                                                                                                                                                                                                                                                                                                                                                                                                                                                                                                                                                                                                                                                                                                                                                                                                                                                                                                                                                                                                                                                                                                                                                                                                                                                                                                                                                                                                                                                                                                                                                                         |
| 22 |                                         |            |        | 392 Kwun Tong Road                                               | AR AT                                                                                                                                                                                                                                                                                                                                                                                                                                                                                                                                                                                                                                                                                                                                                                                                                                                                                                                                                                                                                                                                                                                                                                                                                                                                                                                                                                                                                                                                                                                                                                                                                                                                                                                                                                                                                                                                                                                                                                                                                                                                                                                          |
|    | KCR<br>KCR<br>(under co<br>planning)    | nstruction | n/     | MTR  MTR (under construction/ planning)                          |                                                                                                                                                                                                                                                                                                                                                                                                                                                                                                                                                                                                                                                                                                                                                                                                                                                                                                                                                                                                                                                                                                                                                                                                                                                                                                                                                                                                                                                                                                                                                                                                                                                                                                                                                                                                                                                                                                                                                                                                                                                                                                                                |
|    | <br>Major Hig<br>Major Hig<br>(under co |            | ۱)     | Cross Harbour Tunnel Railway Interchange                         |                                                                                                                                                                                                                                                                                                                                                                                                                                                                                                                                                                                                                                                                                                                                                                                                                                                                                                                                                                                                                                                                                                                                                                                                                                                                                                                                                                                                                                                                                                                                                                                                                                                                                                                                                                                                                                                                                                                                                                                                                                                                                                                                |