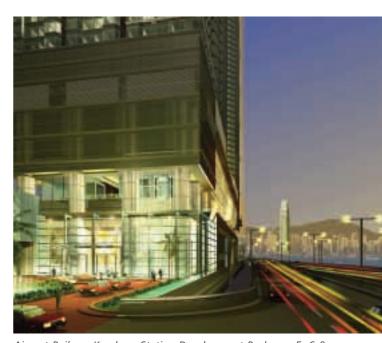

# Airport Railway Kowloon Station Development Packages 5, 6 & 7

(joint venture)

Site area : 790,000 square feet Gross floor area : 5.4 million square feet

(total)

4.7 million square feet

(attributable)

Expected completion : in phases from 2007

The development will have 2.5 million square feet of top-quality offices, one million square feet of residential units and serviced apartments, another million square feet of hotel space and 0.9 million square feet of retail space. It will include the tallest building in Hong Kong, with ultra-modern facilities to meet the needs of modern business tenants. Work has started on the first phase of over 700,000 square feet of residential units and serviced apartments. W Hotels will manage one of the hotels in the development.

Airport Railway Kowloon Station Development Packages 5, 6 & 7 will offer 5.4 million square feet of top-quality offices, residential units, serviced apartments, hotel and retail spaces.