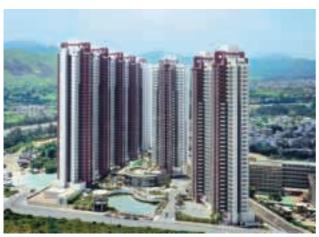

#### Park Island Phases 3 & 5

#### Ma Wan Development (joint venture)

Site area : 1.4 million square feet

(Entire Ma Wan Development including completed Phases 1

and 2)

Gross floor area : 1.9 million square feet

Number of units : about 2,700

Expected completion : Phase 3 (second half of

2004),

Phase 5 (first half of 2006)

Park Island Phase 3 went on sale in June this year and generated a highly-encouraging response. Phase 3 has a gross floor area of one million square feet with 1,446 units in a natural setting that provides an appealing living environment. The final Phase 5 will contain another 900,000 square feet of residential properties when it is finished in the first half of 2006.