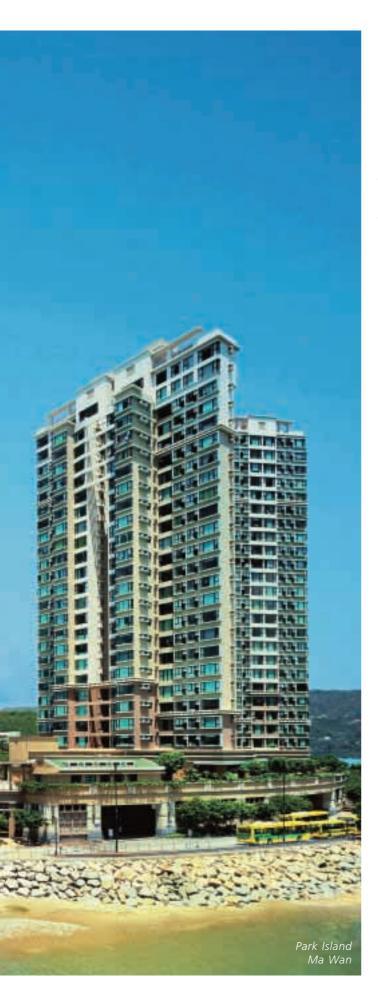

Park Island is an idyllic development on scenic Ma Wan.

The Victory Arch at Kowloon Station will have the territory's first Sky Club and set new standards of luxury.

#### Park Island Phases 3 & 5

#### Ma Wan Development (joint venture)

Site area : 1.4 million square feet

(Entire Ma Wan Development including completed Phases 1

and 2)

Gross floor area : 1.9 million square feet

Number of units : about 2,700

Expected completion : Phase 3 (second half of

2004),

Phase 5 (first half of 2006)

Park Island Phase 3 went on sale in June this year and generated a highly-encouraging response. Phase 3 has a gross floor area of one million square feet with 1,446 units in a natural setting that provides an appealing living environment. The final Phase 5 will contain another 900,000 square feet of residential properties when it is finished in the first half of 2006.