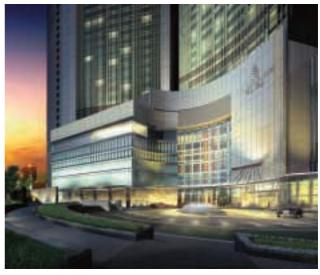

## Four Seasons Hotel & Four Seasons Place

### Airport Railway Hong Kong Station Development (47.5% owned)

Site area : 615,000 square feet

(Entire Hong Kong Station

Development)

Gross floor area : 1.1 million square feet Expected completion : first half of 2005

This six-star hotel complex is the last leg of the massive development above Hong Kong Station, made up of the first Four Seasons Hotel in Hong Kong and the Four Seasons Place serviced suites. Completion is expected by early next year and the hotel complex should open for business in mid 2005.

Four Seasons Hotel and Four Seasons Place at Hong Kong Station will set new standards of excellence.