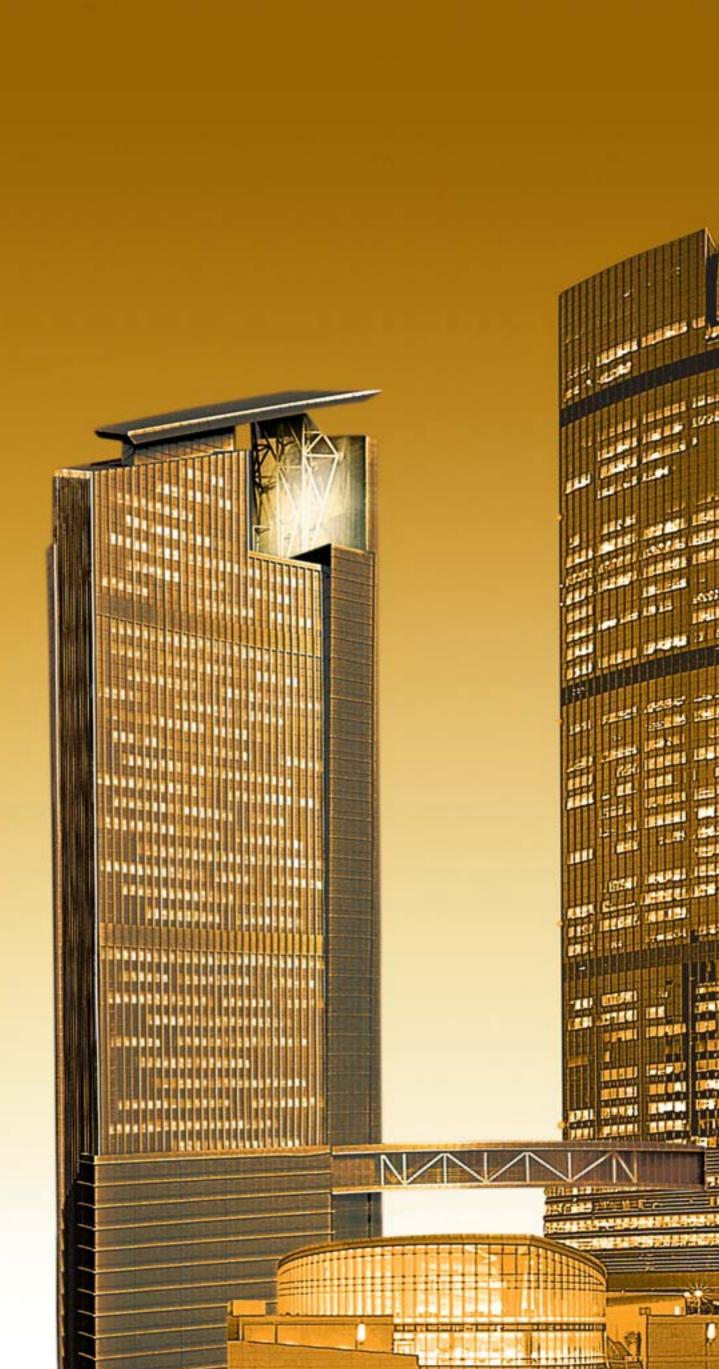

开作

D

D

Г

th boomstit

恒隆廣場位於上海歷史悠久之浦西區之南京西路。該優質 項目現包括樓高六十六層之第一幢甲級辦公室大樓,下設 五層高級購物商場。恒隆廣場現為浦西之最高大廈,其建 築極具特色。

Located at Nan Jing Xi Lu in the historic Puxi district of Shanghai, this prestigious shopping area includes Office Tower 1 which provides 66 storeys of Grade A office space located over a 5-storey superior retail podium. Plaza 66 is currently the tallest building in Puxi and boasts remarkable architectural features.