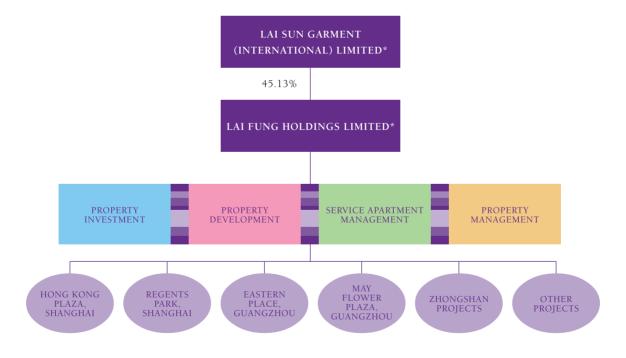

## **Corporate Profile**

4

Lai Fung Holdings Limited ("Lai Fung") is a member of the Lai Sun Group and was listed on The Stock Exchange of Hong Kong Limited in November 1997. Lai Fung is the property development and investment arm of the Lai Sun Group in Mainland of China ("Mainland").

Lai Fung's core businesses include the investment and development of service apartment, residential, office and commercial properties in prime locations in major gateway cities in the Mainland with excellent accessibility and infrastructure.

Placing its focus on high economic growth cities such as Shanghai and Guangzhou, Lai Fung has developed a number of major projects, including the prestigious Hong Kong Plaza in Shanghai and Eastern Place in Guangzhou.

## Organisation Chart

\* Listed on Main Board of Hong Kong Stock Exchange