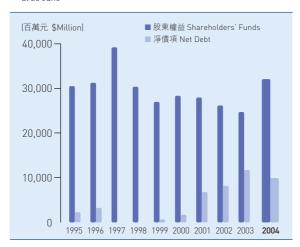

### 股東權益及淨債項 Shareholders' Funds and Net Debt

於六月三十日 at 30 June

## 負債率 Gearing Ratio

於六月三十日 at 30 June

| 2002   2001   2000   1999   1998   1997   1996   1995   百萬元   百萬元   百萬元   百萬元   5Million   5Mil |        |        |            |        |        |         |        |         |
|----------------------------------------------------------------------------------------------------------------------------------------------------------------------------------------------------------------------------------------------------------------------------------------------------------------------------------------------------------------------------------------------------------------------------------------------------------------------------------------------------------------------------------------------------------------------------------------------------------------------------------------------------------------------------------------------------------------------------------------------------------------------------------------------------------------------------------------------------------------------------------------------------------------------------------------------------------------------------------------------------------------------------------------------------------------------------------------------------------------------------------------------------------------------------------------------------------------------------------------------------------------------------------------------------------------------------------------------------------------------------------------------------------------------------------------------------------------------------------------------------------------------------------------------------------------------------------------------------------------------------------------------------------------------------------------------------------------------------------------------------------------------------------------------------------------------------------------------------------------------------------------------------------------------------------------------------------------------------------------------------------------------------------------------------------------------------------------------------------------------------|--------|--------|------------|--------|--------|---------|--------|---------|
| 24,986         25,024         23,048         21,750         25,714         35,410         32,491         32,145           8,490         7,290         3,787         2,541         -         -         -         -           3,146         3,725         4,854         5,461         4,712         2,577         191         1,065           12,884         12,302         9,365         8,274         4,909         3,026         4,725         4,691           6,372         8,952         5,027         5,010         2,211         680         2,465         2,367           3,390         -         -         -         -         -         -         -         -         -         -         -         -         -         -         -         -         -         -         -         -         -         -         -         -         -         -         -         -         -         -         -         -         -         -         -         -         -         -         -         -         -         -         -         -         -         -         -         -         -         -         -         -         -                                                                                                                                                                                                                                                                                                                                                                                                                                                                                                                                                                                                                                                                                                                                                                                                                                                                                                                                                                                    | 百萬元    | 百萬元    | 百萬元        | 百萬元    | 百萬元    | 百萬元     | 百萬元    | 百萬元     |
| 24,986         25,024         23,048         21,750         25,714         35,410         32,491         32,145           -         -         -         -         -         -         -         -         -         -         -         -         -         -         -         -         -         -         -         -         -         -         -         -         -         -         -         -         -         -         -         -         -         -         -         -         -         -         -         -         -         -         -         -         -         -         -         -         -         -         -         -         -         -         -         -         -         -         -         -         -         -         -         -         -         -         -         -         -         -         -         -         -         -         -         -         -         -         -         -         -         -         -         -         -         -         -         -         -         -         -         -         -         -         -         -                                                                                                                                                                                                                                                                                                                                                                                                                                                                                                                                                                                                                                                                                                                                                                                                                                                                                                                                                                                                          | 35.384 | 36.120 | 42.400     | 35.501 | 35.414 | 37.912  | 40.546 | 39.458  |
| 3,146       3,725       4,854       5,461       4,712       2,577       191       1,065         12,884       12,302       9,365       8,274       4,909       3,026       4,725       4,691         6,372       8,952       5,027       5,010       2,211       680       2,465       2,367         3,390       -       -       -       -       -       -       -       -       -         26,112       27,857       28,229       26,872       30,352       39,155       31,198       30,492         2,383       2,523       1,846       2,245       3,587       3,686       2,427       2,434         1,207       1,384       1,218       1,896       2,653       2,490       1,580       1,548         1,156       1,156       1,041       985       1,366       1,358       1,088       1,061         48       48       48       53       71       87       115       121         41.8¢       47.9¢       42.1¢       66.2¢       92.5¢       91.7¢       63.3¢       66.6¢         41.5¢       -       -       65.4¢       91¢       90.1¢       62.8¢       65.8¢                                                                                                                                                                                                                                                                                                                                                                                                                                                                                                                                                                                                                                                                                                                                                                                                                                                                                                                                                                                                                                                      |        |        |            |        |        |         |        |         |
| 3,146       3,725       4,854       5,461       4,712       2,577       191       1,065         12,884       12,302       9,365       8,274       4,909       3,026       4,725       4,691         6,372       8,952       5,027       5,010       2,211       680       2,465       2,367         3,390       -       -       -       -       -       -       -       -       -         26,112       27,857       28,229       26,872       30,352       39,155       31,198       30,492         2,383       2,523       1,846       2,245       3,587       3,686       2,427       2,434         1,207       1,384       1,218       1,896       2,653       2,490       1,580       1,548         1,156       1,156       1,041       985       1,366       1,358       1,088       1,061         48       48       48       53       71       87       115       121         41.8¢       47.9¢       42.1¢       66.2¢       92.5¢       91.7¢       63.3¢       66.6¢         41.5¢       -       -       65.4¢       91¢       90.1¢       62.8¢       65.8¢                                                                                                                                                                                                                                                                                                                                                                                                                                                                                                                                                                                                                                                                                                                                                                                                                                                                                                                                                                                                                                                      |        |        |            |        |        |         |        |         |
| 3,146       3,725       4,854       5,461       4,712       2,577       191       1,065         12,884       12,302       9,365       8,274       4,909       3,026       4,725       4,691         6,372       8,952       5,027       5,010       2,211       680       2,465       2,367         3,390       -       -       -       -       -       -       -       -       -         26,112       27,857       28,229       26,872       30,352       39,155       31,198       30,492         2,383       2,523       1,846       2,245       3,587       3,686       2,427       2,434         1,207       1,384       1,218       1,896       2,653       2,490       1,580       1,548         1,156       1,156       1,041       985       1,366       1,358       1,088       1,061         48       48       48       53       71       87       115       121         41.8¢       47.9¢       42.1¢       66.2¢       92.5¢       91.7¢       63.3¢       66.6¢         41.5¢       -       -       65.4¢       91¢       90.1¢       62.8¢       65.8¢                                                                                                                                                                                                                                                                                                                                                                                                                                                                                                                                                                                                                                                                                                                                                                                                                                                                                                                                                                                                                                                      | -      | -      | -          | -      | 0.5/1  | - 0.707 | 7,000  | - 0.700 |
| 12,884       12,302       9,365       8,274       4,909       3,026       4,725       4,691         6,372       8,952       5,027       5,010       2,211       680       2,465       2,367         3,390       -       -       -       -       -       -       -       -       -       -         26,112       27,857       28,229       26,872       30,352       39,155       31,198       30,492         2,383       2,523       1,846       2,245       3,587       3,686       2,427       2,434         1,207       1,384       1,218       1,896       2,653       2,490       1,580       1,548         1,156       1,156       1,041       985       1,366       1,358       1,088       1,061         48       48       48       53       71       87       115       121         41.8¢       47.9¢       42.1¢       66.2¢       92.5¢       91.7¢       63.3¢       66.6¢         41.5¢       -       -       -       65.4¢       91¢       90.1¢       62.8¢       65.8¢         11¢       11¢       10¢       14¢       17¢       16¢       15.0¢                                                                                                                                                                                                                                                                                                                                                                                                                                                                                                                                                                                                                                                                                                                                                                                                                                                                                                                                                                                                                                                            | 1.0/5  | 101    | -<br>0 E77 |        |        |         |        |         |
| 6,372         8,952         5,027         5,010         2,211         680         2,465         2,367           3,390         -         -         -         -         -         -         -         -         -         -         -         -         -         -         -         -         -         -         -         -         -         -         -         -         -         -         -         -         -         -         -         -         -         -         -         -         -         -         -         -         -         -         -         -         -         -         -         -         -         -         -         -         -         -         -         -         -         -         -         -         -         -         -         -         -         -         -         -         -         -         -         -         -         -         -         -         -         -         -         -         -         -         -         -         -         -         -         -         -         -         -         -         -         -         -                                                                                                                                                                                                                                                                                                                                                                                                                                                                                                                                                                                                                                                                                                                                                                                                                                                                                                                                                                                                                |        |        |            |        |        |         |        |         |
| 3,390       -       -       -       -       -       -       -       -       -       -       -       -       -       -       -       -       -       -       -       -       -       -       -       -       -       -       -       -       -       -       -       -       -       -       -       -       -       -       -       -       -       -       -       -       -       -       -       -       -       -       -       -       -       -       -       -       -       -       -       -       -       -       -       -       -       -       -       -       -       -       -       -       -       -       -       -       -       -       -       -       -       -       -       -       -       -       -       -       -       -       -       -       -       -       -       -       -       -       -       -       -       -       -       -       -       -       -       -       -       -       -       -       -       -       -       -       -       - <td></td> <td></td> <td></td> <td></td> <td></td> <td></td> <td></td> <td></td>                                                                                                                                                                                                                                                                                                                                                                                                                                                                                                                                                                                                                                                                                                                                                                                                                                                                                                                                                                                                                                                      |        |        |            |        |        |         |        |         |
| 26,112       27,857       28,229       26,872       30,352       39,155       31,198       30,492         2,383       2,523       1,846       2,245       3,587       3,686       2,427       2,434         1,207       1,384       1,218       1,896       2,653       2,490       1,580       1,548         1,156       1,156       1,041       985       1,366       1,358       1,088       1,061         48       48       48       53       71       87       115       121         41.8¢       47.9¢       42.1¢       66.2¢       92.5¢       91.7¢       63.3¢       66.6¢         41.5¢       -       -       65.4¢       91¢       90.1¢       62.8¢       65.8¢         11¢       11¢       10¢       14¢       17¢       16¢       15.0¢       14.5¢         29¢       29¢       26¢       20¢       31¢       31¢       28.5¢       28¢         40¢       40¢       36¢       34¢       48¢       47¢       43.5¢       42.5¢         \$9.0       \$9.6       \$9.8       \$9.3       \$10.6       \$13.6       \$12.5       \$12.2          23% <t< td=""><td>2,367</td><td></td><td></td><td></td><td></td><td></td><td></td><td></td></t<>                                                                                                                                                                                                                                                                                                                                                                                                                                                                                                                                                                                                                                                                                                                                                                                                                                                                                                                                                                | 2,367  |        |            |        |        |         |        |         |
| 2,383       2,523       1,846       2,245       3,587       3,686       2,427       2,434         1,207       1,384       1,218       1,896       2,653       2,490       1,580       1,548         1,156       1,156       1,041       985       1,366       1,358       1,088       1,061         48       48       48       53       71       87       115       121         41.8¢       47.9¢       42.1¢       66.2¢       92.5¢       91.7¢       63.3¢       66.6¢         41.5¢       -       -       65.4¢       91¢       90.1¢       62.8¢       65.8¢         11¢       11¢       10¢       14¢       17¢       16¢       15.0¢       14.5¢         29¢       29¢       26¢       20¢       31¢       31¢       28.5¢       28¢         40¢       40¢       36¢       34¢       48¢       47¢       43.5¢       42.5¢         \$9.0       \$9.6       \$9.8       \$9.3       \$10.6       \$13.6       \$12.5       \$12.2         23%       19%       5%       2%       N/A       N/A       9%       7%         96%       84%       86%       <                                                                                                                                                                                                                                                                                                                                                                                                                                                                                                                                                                                                                                                                                                                                                                                                                                                                                                                                                                                                                                                              | 30 703 |        |            |        |        |         |        |         |
| 1,207 1,384 1,218 1,896 2,653 2,490 1,580 1,548  1,156 1,156 1,041 985 1,366 1,358 1,088 1,061 48 48 48 53 71 87 115 121  41.8¢ 47.9¢ 42.1¢ 66.2¢ 92.5¢ 91.7¢ 63.3¢ 66.6¢ 41.5¢ 65.4¢ 91¢ 90.1¢ 62.8¢ 65.8¢ 11¢ 11¢ 11¢ 10¢ 14¢ 17¢ 16¢ 15.0¢ 14.5¢ 29¢ 29¢ 26¢ 20¢ 31¢ 31¢ 31¢ 28.5¢ 28¢ 40¢ 40¢ 40¢ 36¢ 34¢ 48¢ 47¢ 43.5¢ 42.5¢ \$9.0 \$9.6 \$9.8 \$9.3 \$10.6 \$13.6 \$12.5 \$12.2}  23% 19% 5% 2% N/A N/A 9% 7% 96% 84% 86% 51% 52% 51% 69% 64%                                                                                                                                                                                                                                                                                                                                                                                                                                                                                                                                                                                                                                                                                                                                                                                                                                                                                                                                                                                                                                                                                                                                                                                                                                                                                                                                                                                                                                                                                                                                                                                                                                                                        | 30,472 | 31,170 | 37,133     | 30,332 | 20,072 | 20,227  | 27,037 | 20,112  |
| 1,207 1,384 1,218 1,896 2,653 2,490 1,580 1,548  1,156 1,156 1,041 985 1,366 1,358 1,088 1,061 48 48 48 53 71 87 115 121  41.8¢ 47.9¢ 42.1¢ 66.2¢ 92.5¢ 91.7¢ 63.3¢ 66.6¢ 41.5¢ 65.4¢ 91¢ 90.1¢ 62.8¢ 65.8¢ 11¢ 11¢ 11¢ 10¢ 14¢ 17¢ 16¢ 15.0¢ 14.5¢ 29¢ 29¢ 26¢ 20¢ 31¢ 31¢ 28.5¢ 28¢ 40¢ 40¢ 36¢ 34¢ 48¢ 47¢ 43.5¢ 42.5¢ \$9.0 \$9.6 \$9.8 \$9.3 \$10.6 \$13.6 \$12.5 \$12.2}  23% 19% 5% 2% N/A N/A 9% 7% 96% 84% 86% 51% 52% 51% 69% 64%                                                                                                                                                                                                                                                                                                                                                                                                                                                                                                                                                                                                                                                                                                                                                                                                                                                                                                                                                                                                                                                                                                                                                                                                                                                                                                                                                                                                                                                                                                                                                                                                                                                                                | 2 /3/  | 2 //27 | 3 484      | 3 587  | 2 245  | 1.87.6  | 2 523  | 2 383   |
| 1,156       1,156       1,041       985       1,366       1,358       1,088       1,061         48       48       48       53       71       87       115       121         41.8¢       47.9¢       42.1¢       66.2¢       92.5¢       91.7¢       63.3¢       66.6¢         41.5¢       -       -       65.4¢       91¢       90.1¢       62.8¢       65.8¢         11¢       11¢       10¢       14¢       17¢       16¢       15.0¢       14.5¢         29¢       29¢       26¢       20¢       31¢       31¢       28.5¢       28¢         40¢       40¢       36¢       34¢       48¢       47¢       43.5¢       42.5¢         \$9.0       \$9.6       \$9.8       \$9.3       \$10.6       \$13.6       \$12.5       \$12.2         23%       19%       5%       2%       N/A       N/A       9%       7%         96%       84%       86%       51%       52%       51%       69%       64%                                                                                                                                                                                                                                                                                                                                                                                                                                                                                                                                                                                                                                                                                                                                                                                                                                                                                                                                                                                                                                                                                                                                                                                                                        | 2,404  | 2,427  | 3,000      | 3,307  | 2,240  | 1,040   | 2,323  | 2,000   |
| 1,156       1,156       1,041       985       1,366       1,358       1,088       1,061         48       48       48       53       71       87       115       121         41.8¢       47.9¢       42.1¢       66.2¢       92.5¢       91.7¢       63.3¢       66.6¢         41.5¢       -       -       65.4¢       91¢       90.1¢       62.8¢       65.8¢         11¢       11¢       10¢       14¢       17¢       16¢       15.0¢       14.5¢         29¢       29¢       26¢       20¢       31¢       31¢       28.5¢       28¢         40¢       40¢       36¢       34¢       48¢       47¢       43.5¢       42.5¢         \$9.0       \$9.6       \$9.8       \$9.3       \$10.6       \$13.6       \$12.5       \$12.2         23%       19%       5%       2%       N/A       N/A       9%       7%         96%       84%       86%       51%       52%       51%       69%       64%                                                                                                                                                                                                                                                                                                                                                                                                                                                                                                                                                                                                                                                                                                                                                                                                                                                                                                                                                                                                                                                                                                                                                                                                                        | 1.548  | 1.580  | 2,490      | 2.653  | 1.896  | 1.218   | 1.384  | 1.207   |
| 41.8¢ 47.9¢ 42.1¢ 66.2¢ 92.5¢ 91.7¢ 63.3¢ 66.6¢ 41.5¢ 65.4¢ 91¢ 90.1¢ 62.8¢ 65.8¢ 11¢ 11¢ 10¢ 14¢ 17¢ 16¢ 15.0¢ 14.5¢ 29¢ 29¢ 26¢ 20¢ 31¢ 31¢ 28.5¢ 28¢ 40¢ 40¢ 36¢ 34¢ 48¢ 47¢ 43.5¢ 42.5¢ \$9.0 \$9.6 \$9.8 \$9.3 \$10.6 \$13.6 \$12.5 \$12.2                                                                                                                                                                                                                                                                                                                                                                                                                                                                                                                                                                                                                                                                                                                                                                                                                                                                                                                                                                                                                                                                                                                                                                                                                                                                                                                                                                                                                                                                                                                                                                                                                                                                                                                                                                                                                                                                            | .,     | .,     | _,         | _,     | .,     | .,      | .,     | .,      |
| 41.8¢ 47.9¢ 42.1¢ 66.2¢ 92.5¢ 91.7¢ 63.3¢ 66.6¢ 41.5¢ 65.4¢ 91¢ 90.1¢ 62.8¢ 65.8¢ 11¢ 11¢ 10¢ 14¢ 17¢ 16¢ 15.0¢ 14.5¢ 29¢ 29¢ 26¢ 20¢ 31¢ 31¢ 28.5¢ 28¢ 40¢ 40¢ 36¢ 34¢ 48¢ 47¢ 43.5¢ 42.5¢ \$9.0 \$9.6 \$9.8 \$9.3 \$10.6 \$13.6 \$12.5 \$12.2  23% 19% 5% 2% N/A N/A 9% 7% 96% 84% 86% 51% 52% 51% 69% 64%                                                                                                                                                                                                                                                                                                                                                                                                                                                                                                                                                                                                                                                                                                                                                                                                                                                                                                                                                                                                                                                                                                                                                                                                                                                                                                                                                                                                                                                                                                                                                                                                                                                                                                                                                                                                               | 1,061  | 1,088  | 1,358      | 1,366  | 985    | 1,041   | 1,156  | 1,156   |
| 41.5¢       -       -       65.4¢       91¢       90.1¢       62.8¢       65.8¢         11¢       11¢       10¢       14¢       17¢       16¢       15.0¢       14.5¢         29¢       29¢       26¢       20¢       31¢       31¢       28.5¢       28¢         40¢       40¢       36¢       34¢       48¢       47¢       43.5¢       42.5¢         \$9.0       \$9.6       \$9.8       \$9.3       \$10.6       \$13.6       \$12.5       \$12.2         23%       19%       5%       2%       N/A       N/A       9%       7%         96%       84%       86%       51%       52%       51%       69%       64%                                                                                                                                                                                                                                                                                                                                                                                                                                                                                                                                                                                                                                                                                                                                                                                                                                                                                                                                                                                                                                                                                                                                                                                                                                                                                                                                                                                                                                                                                                      |        | 115    | 87         | 71     | 53     | 48      | 48     | 48      |
| 41.5¢       -       -       65.4¢       91¢       90.1¢       62.8¢       65.8¢         11¢       11¢       10¢       14¢       17¢       16¢       15.0¢       14.5¢         29¢       29¢       26¢       20¢       31¢       31¢       28.5¢       28¢         40¢       40¢       36¢       34¢       48¢       47¢       43.5¢       42.5¢         \$9.0       \$9.6       \$9.8       \$9.3       \$10.6       \$13.6       \$12.5       \$12.2         23%       19%       5%       2%       N/A       N/A       9%       7%         96%       84%       86%       51%       52%       51%       69%       64%                                                                                                                                                                                                                                                                                                                                                                                                                                                                                                                                                                                                                                                                                                                                                                                                                                                                                                                                                                                                                                                                                                                                                                                                                                                                                                                                                                                                                                                                                                      |        |        |            |        |        |         |        |         |
| 41.5¢       -       -       65.4¢       91¢       90.1¢       62.8¢       65.8¢         11¢       11¢       10¢       14¢       17¢       16¢       15.0¢       14.5¢         29¢       29¢       26¢       20¢       31¢       31¢       28.5¢       28¢         40¢       40¢       36¢       34¢       48¢       47¢       43.5¢       42.5¢         \$9.0       \$9.6       \$9.8       \$9.3       \$10.6       \$13.6       \$12.5       \$12.2         23%       19%       5%       2%       N/A       N/A       9%       7%         96%       84%       86%       51%       52%       51%       69%       64%                                                                                                                                                                                                                                                                                                                                                                                                                                                                                                                                                                                                                                                                                                                                                                                                                                                                                                                                                                                                                                                                                                                                                                                                                                                                                                                                                                                                                                                                                                      |        |        |            |        |        |         |        |         |
| 11¢       11¢       10¢       14¢       17¢       16¢       15.0¢       14.5¢         29¢       29¢       26¢       20¢       31¢       31¢       28.5¢       28¢         40¢       40¢       36¢       34¢       48¢       47¢       43.5¢       42.5¢         \$9.0       \$9.6       \$9.8       \$9.3       \$10.6       \$13.6       \$12.5       \$12.2         23%       19%       5%       2%       N/A       N/A       9%       7%         96%       84%       86%       51%       52%       51%       69%       64%                                                                                                                                                                                                                                                                                                                                                                                                                                                                                                                                                                                                                                                                                                                                                                                                                                                                                                                                                                                                                                                                                                                                                                                                                                                                                                                                                                                                                                                                                                                                                                                              | 66.6¢  | 63.3¢  | 91.7¢      | 92.5¢  | 66.2¢  | 42.1¢   | 47.9¢  | 41.8¢   |
| 29¢       29¢       26¢       20¢       31¢       31¢       28.5¢       28¢         40¢       40¢       36¢       34¢       48¢       47¢       43.5¢       42.5¢         \$9.0       \$9.6       \$9.8       \$9.3       \$10.6       \$13.6       \$12.5       \$12.2         23%       19%       5%       2%       N/A       N/A       9%       7%         96%       84%       86%       51%       52%       51%       69%       64%                                                                                                                                                                                                                                                                                                                                                                                                                                                                                                                                                                                                                                                                                                                                                                                                                                                                                                                                                                                                                                                                                                                                                                                                                                                                                                                                                                                                                                                                                                                                                                                                                                                                                    | 65.8¢  | 62.8¢  | 90.1¢      | 91¢    | 65.4¢  | -       | -      | 41.5¢   |
| 40¢       40¢       36¢       34¢       48¢       47¢       43.5¢       42.5¢         \$9.0       \$9.6       \$9.8       \$9.3       \$10.6       \$13.6       \$12.5       \$12.2         23%       19%       5%       2%       N/A       N/A       9%       7%         96%       84%       86%       51%       52%       51%       69%       64%                                                                                                                                                                                                                                                                                                                                                                                                                                                                                                                                                                                                                                                                                                                                                                                                                                                                                                                                                                                                                                                                                                                                                                                                                                                                                                                                                                                                                                                                                                                                                                                                                                                                                                                                                                        |        | 15.0¢  | 16¢        | 17¢    | 14¢    | 10¢     | 11¢    | 11¢     |
| \$9.0 \$9.6 \$9.8 \$9.3 \$10.6 \$13.6 \$12.5 \$12.2<br>23% 19% 5% 2% N/A N/A 9% 7%<br>96% 84% 86% 51% 52% 51% 69% 64%                                                                                                                                                                                                                                                                                                                                                                                                                                                                                                                                                                                                                                                                                                                                                                                                                                                                                                                                                                                                                                                                                                                                                                                                                                                                                                                                                                                                                                                                                                                                                                                                                                                                                                                                                                                                                                                                                                                                                                                                      | 28¢    | 28.5¢  | 31¢        | 31¢    | 20¢    | 26¢     | 29¢    | 29¢     |
| 23% 19% 5% 2% N/A N/A 9% 7% 96% 84% 86% 51% 52% 51% 69% 64%                                                                                                                                                                                                                                                                                                                                                                                                                                                                                                                                                                                                                                                                                                                                                                                                                                                                                                                                                                                                                                                                                                                                                                                                                                                                                                                                                                                                                                                                                                                                                                                                                                                                                                                                                                                                                                                                                                                                                                                                                                                                |        | 43.5¢  |            |        | 34¢    | 36¢     | 40¢    | 40¢     |
| 96% 84% 86% 51% 52% 51% 69% 64%                                                                                                                                                                                                                                                                                                                                                                                                                                                                                                                                                                                                                                                                                                                                                                                                                                                                                                                                                                                                                                                                                                                                                                                                                                                                                                                                                                                                                                                                                                                                                                                                                                                                                                                                                                                                                                                                                                                                                                                                                                                                                            | \$12.2 | \$12.5 | \$13.6     | \$10.6 | \$9.3  | \$9.8   | \$9.6  | \$9.0   |
| 96% 84% 86% 51% 52% 51% 69% 64%                                                                                                                                                                                                                                                                                                                                                                                                                                                                                                                                                                                                                                                                                                                                                                                                                                                                                                                                                                                                                                                                                                                                                                                                                                                                                                                                                                                                                                                                                                                                                                                                                                                                                                                                                                                                                                                                                                                                                                                                                                                                                            |        |        |            |        |        |         |        |         |
|                                                                                                                                                                                                                                                                                                                                                                                                                                                                                                                                                                                                                                                                                                                                                                                                                                                                                                                                                                                                                                                                                                                                                                                                                                                                                                                                                                                                                                                                                                                                                                                                                                                                                                                                                                                                                                                                                                                                                                                                                                                                                                                            |        |        |            |        |        |         |        |         |
| 2 889 2 891 2 891 2 894 2 853 2 888 2 501 2 795                                                                                                                                                                                                                                                                                                                                                                                                                                                                                                                                                                                                                                                                                                                                                                                                                                                                                                                                                                                                                                                                                                                                                                                                                                                                                                                                                                                                                                                                                                                                                                                                                                                                                                                                                                                                                                                                                                                                                                                                                                                                            | 64%    | 69%    | 51%        | 52%    | 51%    | 86%     | 84%    | 96%     |
| 2,000 2,000 2,000                                                                                                                                                                                                                                                                                                                                                                                                                                                                                                                                                                                                                                                                                                                                                                                                                                                                                                                                                                                                                                                                                                                                                                                                                                                                                                                                                                                                                                                                                                                                                                                                                                                                                                                                                                                                                                                                                                                                                                                                                                                                                                          | 2,495  | 2,501  | 2,888      | 2,853  | 2,894  | 2,891   | 2,891  | 2,889   |