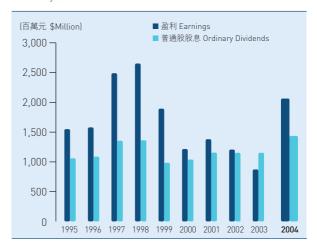

### 盈利及普通股股息 **Earnings and Ordinary Dividends**

截至六月三十日止年度 for the year ended 30 June

|                |                                                    | 2004<br>百萬元<br>\$Million       | 2003<br>百萬元<br>\$Million<br>(重列) |  |  |  |
|----------------|----------------------------------------------------|--------------------------------|----------------------------------|--|--|--|
|                |                                                    |                                | (restated)                       |  |  |  |
| 總資產(附註4)       | Total assets (Note 4)                              | 47,144                         | 40,800                           |  |  |  |
| 投資物業           | Investment properties                              | 30,432                         | 27,172                           |  |  |  |
| 待售物業           | Properties for sale                                |                                |                                  |  |  |  |
| - 已建成          | - Completed                                        | 7,005                          | -                                |  |  |  |
| - 發展中          | - Under development                                | 5,018                          | 10,775                           |  |  |  |
| 現金及銀行存款        | Cash and deposits with banks                       | 1,063                          | 1,104                            |  |  |  |
| 總負債(附註1及4)     | Total liabilities (Notes 1&4)                      | 14,235                         | 14,889                           |  |  |  |
| 銀行貸款及透支(附註4)   | Bank loans and overdrafts (Note 4)                 | 9,593                          | 7,874                            |  |  |  |
| 可換股債券          | Convertible bonds                                  | -                              | 3,414                            |  |  |  |
| 股東權益/資產淨值(附註1) | Shareholders' funds /Net assets (Note 1)           | 24,633                         |                                  |  |  |  |
|                |                                                    |                                |                                  |  |  |  |
| 營業額            | Turnover                                           | 4,533                          | 2,143                            |  |  |  |
| 普通股股東          | Net profit attributable to                         |                                |                                  |  |  |  |
| 應佔純利(附註1)      | ordinary shareholders (Note 1)                     | 2,065                          | 875                              |  |  |  |
| 股息             | Dividends                                          |                                |                                  |  |  |  |
| 普通股            | Ordinary shares                                    | 1,439                          | 1,156                            |  |  |  |
| 優先股            | Preference shares                                  | 38                             | 48                               |  |  |  |
|                |                                                    |                                |                                  |  |  |  |
| 每股普通股資料        | Per ordinary share data                            |                                |                                  |  |  |  |
| 盈利 - 基本(附註1)   | Earnings - Basic (Note 1)                          | 68.5¢                          | 30.3¢                            |  |  |  |
| - 攤薄(附註1)      | - Diluted (Note 1)                                 | - Diluted (Note 1) 68.4¢ 30.3¢ |                                  |  |  |  |
| 股息 - 中期        | Dividends - Interim                                | 11¢                            | 11¢                              |  |  |  |
| - 末期           | - Final                                            | 33¢                            | 29¢                              |  |  |  |
| - 全年           | - Total for the year                               | 44¢                            | 40¢                              |  |  |  |
| 資產淨值(附註1及3)    | Net assets (Notes 1&3)                             | \$9.7                          | \$8.5                            |  |  |  |
|                |                                                    |                                |                                  |  |  |  |
| 負債率(附註2)       | Gearing ratio (Note 2)                             | 23%                            | 31%                              |  |  |  |
| 派息比率(普通股)(附註1) | Pay-out ratio (ordinary shares) (Note 1)           | 64%                            | 132%                             |  |  |  |
| 已發行普通股股數(百萬)   | Number of ordinary shares outstanding (in million) | 3,300                          | 2,889                            |  |  |  |
| □/→→           | , <u>,</u>                                         | 3,000                          | _, _ 5 /                         |  |  |  |