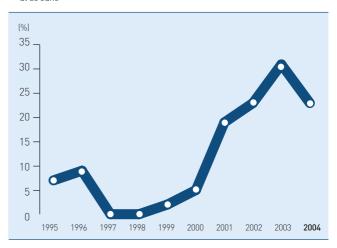

## 負債率 Gearing Ratio

於六月三十日 at 30 June

| 2002   2001   2000   1999   1998   1997   1996   1995   百萬元   百萬元   百萬元   百萬元   5Million   5Mil |        |        |            |        |        |         |        |         |
|----------------------------------------------------------------------------------------------------------------------------------------------------------------------------------------------------------------------------------------------------------------------------------------------------------------------------------------------------------------------------------------------------------------------------------------------------------------------------------------------------------------------------------------------------------------------------------------------------------------------------------------------------------------------------------------------------------------------------------------------------------------------------------------------------------------------------------------------------------------------------------------------------------------------------------------------------------------------------------------------------------------------------------------------------------------------------------------------------------------------------------------------------------------------------------------------------------------------------------------------------------------------------------------------------------------------------------------------------------------------------------------------------------------------------------------------------------------------------------------------------------------------------------------------------------------------------------------------------------------------------------------------------------------------------------------------------------------------------------------------------------------------------------------------------------------------------------------------------------------------------------------------------------------------------------------------------------------------------------------------------------------------------------------------------------------------------------------------------------------------------|--------|--------|------------|--------|--------|---------|--------|---------|
| 24,986         25,024         23,048         21,750         25,714         35,410         32,491         32,145           8,490         7,290         3,787         2,541         -         -         -         -           3,146         3,725         4,854         5,461         4,712         2,577         191         1,065           12,884         12,302         9,365         8,274         4,909         3,026         4,725         4,691           6,372         8,952         5,027         5,010         2,211         680         2,465         2,367           3,390         -         -         -         -         -         -         -         -         -         -         -         -         -         -         -         -         -         -         -         -         -         -         -         -         -         -         -         -         -         -         -         -         -         -         -         -         -         -         -         -         -         -         -         -         -         -         -         -         -         -         -         -         -                                                                                                                                                                                                                                                                                                                                                                                                                                                                                                                                                                                                                                                                                                                                                                                                                                                                                                                                                                                    | 百萬元    | 百萬元    | 百萬元        | 百萬元    | 百萬元    | 百萬元     | 百萬元    | 百萬元     |
| 24,986         25,024         23,048         21,750         25,714         35,410         32,491         32,145           -         -         -         -         -         -         -         -         -         -         -         -         -         -         -         -         -         -         -         -         -         -         -         -         -         -         -         -         -         -         -         -         -         -         -         -         -         -         -         -         -         -         -         -         -         -         -         -         -         -         -         -         -         -         -         -         -         -         -         -         -         -         -         -         -         -         -         -         -         -         -         -         -         -         -         -         -         -         -         -         -         -         -         -         -         -         -         -         -         -         -         -         -         -         -         -                                                                                                                                                                                                                                                                                                                                                                                                                                                                                                                                                                                                                                                                                                                                                                                                                                                                                                                                                                                                          | 35.384 | 36.120 | 42.400     | 35.501 | 35.414 | 37.912  | 40.546 | 39.458  |
| 3,146       3,725       4,854       5,461       4,712       2,577       191       1,065         12,884       12,302       9,365       8,274       4,909       3,026       4,725       4,691         6,372       8,952       5,027       5,010       2,211       680       2,465       2,367         3,390       -       -       -       -       -       -       -       -       -         26,112       27,857       28,229       26,872       30,352       39,155       31,198       30,492         2,383       2,523       1,846       2,245       3,587       3,686       2,427       2,434         1,207       1,384       1,218       1,896       2,653       2,490       1,580       1,548         1,156       1,156       1,041       985       1,366       1,358       1,088       1,061         48       48       48       53       71       87       115       121         41.8¢       47.9¢       42.1¢       66.2¢       92.5¢       91.7¢       63.3¢       66.6¢         41.5¢       -       -       65.4¢       91¢       90.1¢       62.8¢       65.8¢                                                                                                                                                                                                                                                                                                                                                                                                                                                                                                                                                                                                                                                                                                                                                                                                                                                                                                                                                                                                                                                      |        |        |            |        |        |         |        |         |
| 3,146       3,725       4,854       5,461       4,712       2,577       191       1,065         12,884       12,302       9,365       8,274       4,909       3,026       4,725       4,691         6,372       8,952       5,027       5,010       2,211       680       2,465       2,367         3,390       -       -       -       -       -       -       -       -       -         26,112       27,857       28,229       26,872       30,352       39,155       31,198       30,492         2,383       2,523       1,846       2,245       3,587       3,686       2,427       2,434         1,207       1,384       1,218       1,896       2,653       2,490       1,580       1,548         1,156       1,156       1,041       985       1,366       1,358       1,088       1,061         48       48       48       53       71       87       115       121         41.8¢       47.9¢       42.1¢       66.2¢       92.5¢       91.7¢       63.3¢       66.6¢         41.5¢       -       -       65.4¢       91¢       90.1¢       62.8¢       65.8¢                                                                                                                                                                                                                                                                                                                                                                                                                                                                                                                                                                                                                                                                                                                                                                                                                                                                                                                                                                                                                                                      |        |        |            |        |        |         |        |         |
| 3,146       3,725       4,854       5,461       4,712       2,577       191       1,065         12,884       12,302       9,365       8,274       4,909       3,026       4,725       4,691         6,372       8,952       5,027       5,010       2,211       680       2,465       2,367         3,390       -       -       -       -       -       -       -       -       -         26,112       27,857       28,229       26,872       30,352       39,155       31,198       30,492         2,383       2,523       1,846       2,245       3,587       3,686       2,427       2,434         1,207       1,384       1,218       1,896       2,653       2,490       1,580       1,548         1,156       1,156       1,041       985       1,366       1,358       1,088       1,061         48       48       48       53       71       87       115       121         41.8¢       47.9¢       42.1¢       66.2¢       92.5¢       91.7¢       63.3¢       66.6¢         41.5¢       -       -       65.4¢       91¢       90.1¢       62.8¢       65.8¢                                                                                                                                                                                                                                                                                                                                                                                                                                                                                                                                                                                                                                                                                                                                                                                                                                                                                                                                                                                                                                                      | -      | -      | -          | -      | 0.5/1  | - 0.707 | 7,000  | - 0.700 |
| 12,884       12,302       9,365       8,274       4,909       3,026       4,725       4,691         6,372       8,952       5,027       5,010       2,211       680       2,465       2,367         3,390       -       -       -       -       -       -       -       -       -       -         26,112       27,857       28,229       26,872       30,352       39,155       31,198       30,492         2,383       2,523       1,846       2,245       3,587       3,686       2,427       2,434         1,207       1,384       1,218       1,896       2,653       2,490       1,580       1,548         1,156       1,156       1,041       985       1,366       1,358       1,088       1,061         48       48       48       53       71       87       115       121         41.8¢       47.9¢       42.1¢       66.2¢       92.5¢       91.7¢       63.3¢       66.6¢         41.5¢       -       -       -       65.4¢       91¢       90.1¢       62.8¢       65.8¢         11¢       11¢       10¢       14¢       17¢       16¢       15.0¢                                                                                                                                                                                                                                                                                                                                                                                                                                                                                                                                                                                                                                                                                                                                                                                                                                                                                                                                                                                                                                                            | 1.0/5  | 101    | -<br>0 E77 |        |        |         |        |         |
| 6,372         8,952         5,027         5,010         2,211         680         2,465         2,367           3,390         -         -         -         -         -         -         -         -         -         -         -         -         -         -         -         -         -         -         -         -         -         -         -         -         -         -         -         -         -         -         -         -         -         -         -         -         -         -         -         -         -         -         -         -         -         -         -         -         -         -         -         -         -         -         -         -         -         -         -         -         -         -         -         -         -         -         -         -         -         -         -         -         -         -         -         -         -         -         -         -         -         -         -         -         -         -         -         -         -         -         -         -         -         -         -                                                                                                                                                                                                                                                                                                                                                                                                                                                                                                                                                                                                                                                                                                                                                                                                                                                                                                                                                                                                                |        |        |            |        |        |         |        |         |
| 3,390       -       -       -       -       -       -       -       -       -       -       -       -       -       -       -       -       -       -       -       -       -       -       -       -       -       -       -       -       -       -       -       -       -       -       -       -       -       -       -       -       -       -       -       -       -       -       -       -       -       -       -       -       -       -       -       -       -       -       -       -       -       -       -       -       -       -       -       -       -       -       -       -       -       -       -       -       -       -       -       -       -       -       -       -       -       -       -       -       -       -       -       -       -       -       -       -       -       -       -       -       -       -       -       -       -       -       -       -       -       -       -       -       -       -       -       -       -       - <td></td> <td></td> <td></td> <td></td> <td></td> <td></td> <td></td> <td></td>                                                                                                                                                                                                                                                                                                                                                                                                                                                                                                                                                                                                                                                                                                                                                                                                                                                                                                                                                                                                                                                      |        |        |            |        |        |         |        |         |
| 26,112       27,857       28,229       26,872       30,352       39,155       31,198       30,492         2,383       2,523       1,846       2,245       3,587       3,686       2,427       2,434         1,207       1,384       1,218       1,896       2,653       2,490       1,580       1,548         1,156       1,156       1,041       985       1,366       1,358       1,088       1,061         48       48       48       53       71       87       115       121         41.8¢       47.9¢       42.1¢       66.2¢       92.5¢       91.7¢       63.3¢       66.6¢         41.5¢       -       -       65.4¢       91¢       90.1¢       62.8¢       65.8¢         11¢       11¢       10¢       14¢       17¢       16¢       15.0¢       14.5¢         29¢       29¢       26¢       20¢       31¢       31¢       28.5¢       28¢         40¢       40¢       36¢       34¢       48¢       47¢       43.5¢       42.5¢         \$9.0       \$9.6       \$9.8       \$9.3       \$10.6       \$13.6       \$12.5       \$12.2          23% <t< td=""><td>2,367</td><td></td><td></td><td></td><td></td><td></td><td></td><td></td></t<>                                                                                                                                                                                                                                                                                                                                                                                                                                                                                                                                                                                                                                                                                                                                                                                                                                                                                                                                                                | 2,367  |        |            |        |        |         |        |         |
| 2,383       2,523       1,846       2,245       3,587       3,686       2,427       2,434         1,207       1,384       1,218       1,896       2,653       2,490       1,580       1,548         1,156       1,156       1,041       985       1,366       1,358       1,088       1,061         48       48       48       53       71       87       115       121         41.8¢       47.9¢       42.1¢       66.2¢       92.5¢       91.7¢       63.3¢       66.6¢         41.5¢       -       -       65.4¢       91¢       90.1¢       62.8¢       65.8¢         11¢       11¢       10¢       14¢       17¢       16¢       15.0¢       14.5¢         29¢       29¢       26¢       20¢       31¢       31¢       28.5¢       28¢         40¢       40¢       36¢       34¢       48¢       47¢       43.5¢       42.5¢         \$9.0       \$9.6       \$9.8       \$9.3       \$10.6       \$13.6       \$12.5       \$12.2         23%       19%       5%       2%       N/A       N/A       9%       7%         96%       84%       86%       <                                                                                                                                                                                                                                                                                                                                                                                                                                                                                                                                                                                                                                                                                                                                                                                                                                                                                                                                                                                                                                                              | 30 703 |        |            |        |        |         |        |         |
| 1,207 1,384 1,218 1,896 2,653 2,490 1,580 1,548  1,156 1,156 1,041 985 1,366 1,358 1,088 1,061 48 48 48 53 71 87 115 121  41.8¢ 47.9¢ 42.1¢ 66.2¢ 92.5¢ 91.7¢ 63.3¢ 66.6¢ 41.5¢ 65.4¢ 91¢ 90.1¢ 62.8¢ 65.8¢ 11¢ 11¢ 11¢ 10¢ 14¢ 17¢ 16¢ 15.0¢ 14.5¢ 29¢ 29¢ 26¢ 20¢ 31¢ 31¢ 31¢ 28.5¢ 28¢ 40¢ 40¢ 40¢ 36¢ 34¢ 48¢ 47¢ 43.5¢ 42.5¢ \$9.0 \$9.6 \$9.8 \$9.3 \$10.6 \$13.6 \$12.5 \$12.2}  23% 19% 5% 2% N/A N/A 9% 7% 96% 84% 86% 51% 52% 51% 69% 64%                                                                                                                                                                                                                                                                                                                                                                                                                                                                                                                                                                                                                                                                                                                                                                                                                                                                                                                                                                                                                                                                                                                                                                                                                                                                                                                                                                                                                                                                                                                                                                                                                                                                        | 30,472 | 31,170 | 37,133     | 30,332 | 20,072 | 20,227  | 27,037 | 20,112  |
| 1,207 1,384 1,218 1,896 2,653 2,490 1,580 1,548  1,156 1,156 1,041 985 1,366 1,358 1,088 1,061 48 48 48 53 71 87 115 121  41.8¢ 47.9¢ 42.1¢ 66.2¢ 92.5¢ 91.7¢ 63.3¢ 66.6¢ 41.5¢ 65.4¢ 91¢ 90.1¢ 62.8¢ 65.8¢ 11¢ 11¢ 11¢ 10¢ 14¢ 17¢ 16¢ 15.0¢ 14.5¢ 29¢ 29¢ 26¢ 20¢ 31¢ 31¢ 28.5¢ 28¢ 40¢ 40¢ 36¢ 34¢ 48¢ 47¢ 43.5¢ 42.5¢ \$9.0 \$9.6 \$9.8 \$9.3 \$10.6 \$13.6 \$12.5 \$12.2}  23% 19% 5% 2% N/A N/A 9% 7% 96% 84% 86% 51% 52% 51% 69% 64%                                                                                                                                                                                                                                                                                                                                                                                                                                                                                                                                                                                                                                                                                                                                                                                                                                                                                                                                                                                                                                                                                                                                                                                                                                                                                                                                                                                                                                                                                                                                                                                                                                                                                | 2 /3/  | 2 //27 | 3 484      | 3 587  | 2 245  | 1.87.6  | 2 523  | 2 383   |
| 1,156       1,156       1,041       985       1,366       1,358       1,088       1,061         48       48       48       53       71       87       115       121         41.8¢       47.9¢       42.1¢       66.2¢       92.5¢       91.7¢       63.3¢       66.6¢         41.5¢       -       -       65.4¢       91¢       90.1¢       62.8¢       65.8¢         11¢       11¢       10¢       14¢       17¢       16¢       15.0¢       14.5¢         29¢       29¢       26¢       20¢       31¢       31¢       28.5¢       28¢         40¢       40¢       36¢       34¢       48¢       47¢       43.5¢       42.5¢         \$9.0       \$9.6       \$9.8       \$9.3       \$10.6       \$13.6       \$12.5       \$12.2         23%       19%       5%       2%       N/A       N/A       9%       7%         96%       84%       86%       51%       52%       51%       69%       64%                                                                                                                                                                                                                                                                                                                                                                                                                                                                                                                                                                                                                                                                                                                                                                                                                                                                                                                                                                                                                                                                                                                                                                                                                        | 2,404  | 2,427  | 3,000      | 3,307  | 2,240  | 1,040   | 2,323  | 2,000   |
| 1,156       1,156       1,041       985       1,366       1,358       1,088       1,061         48       48       48       53       71       87       115       121         41.8¢       47.9¢       42.1¢       66.2¢       92.5¢       91.7¢       63.3¢       66.6¢         41.5¢       -       -       65.4¢       91¢       90.1¢       62.8¢       65.8¢         11¢       11¢       10¢       14¢       17¢       16¢       15.0¢       14.5¢         29¢       29¢       26¢       20¢       31¢       31¢       28.5¢       28¢         40¢       40¢       36¢       34¢       48¢       47¢       43.5¢       42.5¢         \$9.0       \$9.6       \$9.8       \$9.3       \$10.6       \$13.6       \$12.5       \$12.2         23%       19%       5%       2%       N/A       N/A       9%       7%         96%       84%       86%       51%       52%       51%       69%       64%                                                                                                                                                                                                                                                                                                                                                                                                                                                                                                                                                                                                                                                                                                                                                                                                                                                                                                                                                                                                                                                                                                                                                                                                                        | 1.548  | 1.580  | 2,490      | 2.653  | 1.896  | 1.218   | 1.384  | 1.207   |
| 41.8¢ 47.9¢ 42.1¢ 66.2¢ 92.5¢ 91.7¢ 63.3¢ 66.6¢ 41.5¢ 65.4¢ 91¢ 90.1¢ 62.8¢ 65.8¢ 11¢ 11¢ 10¢ 14¢ 17¢ 16¢ 15.0¢ 14.5¢ 29¢ 29¢ 26¢ 20¢ 31¢ 31¢ 28.5¢ 28¢ 40¢ 40¢ 36¢ 34¢ 48¢ 47¢ 43.5¢ 42.5¢ \$9.0 \$9.6 \$9.8 \$9.3 \$10.6 \$13.6 \$12.5 \$12.2                                                                                                                                                                                                                                                                                                                                                                                                                                                                                                                                                                                                                                                                                                                                                                                                                                                                                                                                                                                                                                                                                                                                                                                                                                                                                                                                                                                                                                                                                                                                                                                                                                                                                                                                                                                                                                                                            | .,     | .,     | _,         | _,     | .,     | .,      | .,     | .,      |
| 41.8¢ 47.9¢ 42.1¢ 66.2¢ 92.5¢ 91.7¢ 63.3¢ 66.6¢ 41.5¢ 65.4¢ 91¢ 90.1¢ 62.8¢ 65.8¢ 11¢ 11¢ 10¢ 14¢ 17¢ 16¢ 15.0¢ 14.5¢ 29¢ 29¢ 26¢ 20¢ 31¢ 31¢ 28.5¢ 28¢ 40¢ 40¢ 36¢ 34¢ 48¢ 47¢ 43.5¢ 42.5¢ \$9.0 \$9.6 \$9.8 \$9.3 \$10.6 \$13.6 \$12.5 \$12.2  23% 19% 5% 2% N/A N/A 9% 7% 96% 84% 86% 51% 52% 51% 69% 64%                                                                                                                                                                                                                                                                                                                                                                                                                                                                                                                                                                                                                                                                                                                                                                                                                                                                                                                                                                                                                                                                                                                                                                                                                                                                                                                                                                                                                                                                                                                                                                                                                                                                                                                                                                                                               | 1,061  | 1,088  | 1,358      | 1,366  | 985    | 1,041   | 1,156  | 1,156   |
| 41.5¢       -       -       65.4¢       91¢       90.1¢       62.8¢       65.8¢         11¢       11¢       10¢       14¢       17¢       16¢       15.0¢       14.5¢         29¢       29¢       26¢       20¢       31¢       31¢       28.5¢       28¢         40¢       40¢       36¢       34¢       48¢       47¢       43.5¢       42.5¢         \$9.0       \$9.6       \$9.8       \$9.3       \$10.6       \$13.6       \$12.5       \$12.2         23%       19%       5%       2%       N/A       N/A       9%       7%         96%       84%       86%       51%       52%       51%       69%       64%                                                                                                                                                                                                                                                                                                                                                                                                                                                                                                                                                                                                                                                                                                                                                                                                                                                                                                                                                                                                                                                                                                                                                                                                                                                                                                                                                                                                                                                                                                      |        | 115    | 87         | 71     | 53     | 48      | 48     | 48      |
| 41.5¢       -       -       65.4¢       91¢       90.1¢       62.8¢       65.8¢         11¢       11¢       10¢       14¢       17¢       16¢       15.0¢       14.5¢         29¢       29¢       26¢       20¢       31¢       31¢       28.5¢       28¢         40¢       40¢       36¢       34¢       48¢       47¢       43.5¢       42.5¢         \$9.0       \$9.6       \$9.8       \$9.3       \$10.6       \$13.6       \$12.5       \$12.2         23%       19%       5%       2%       N/A       N/A       9%       7%         96%       84%       86%       51%       52%       51%       69%       64%                                                                                                                                                                                                                                                                                                                                                                                                                                                                                                                                                                                                                                                                                                                                                                                                                                                                                                                                                                                                                                                                                                                                                                                                                                                                                                                                                                                                                                                                                                      |        |        |            |        |        |         |        |         |
| 41.5¢       -       -       65.4¢       91¢       90.1¢       62.8¢       65.8¢         11¢       11¢       10¢       14¢       17¢       16¢       15.0¢       14.5¢         29¢       29¢       26¢       20¢       31¢       31¢       28.5¢       28¢         40¢       40¢       36¢       34¢       48¢       47¢       43.5¢       42.5¢         \$9.0       \$9.6       \$9.8       \$9.3       \$10.6       \$13.6       \$12.5       \$12.2         23%       19%       5%       2%       N/A       N/A       9%       7%         96%       84%       86%       51%       52%       51%       69%       64%                                                                                                                                                                                                                                                                                                                                                                                                                                                                                                                                                                                                                                                                                                                                                                                                                                                                                                                                                                                                                                                                                                                                                                                                                                                                                                                                                                                                                                                                                                      |        |        |            |        |        |         |        |         |
| 11¢       11¢       10¢       14¢       17¢       16¢       15.0¢       14.5¢         29¢       29¢       26¢       20¢       31¢       31¢       28.5¢       28¢         40¢       40¢       36¢       34¢       48¢       47¢       43.5¢       42.5¢         \$9.0       \$9.6       \$9.8       \$9.3       \$10.6       \$13.6       \$12.5       \$12.2         23%       19%       5%       2%       N/A       N/A       9%       7%         96%       84%       86%       51%       52%       51%       69%       64%                                                                                                                                                                                                                                                                                                                                                                                                                                                                                                                                                                                                                                                                                                                                                                                                                                                                                                                                                                                                                                                                                                                                                                                                                                                                                                                                                                                                                                                                                                                                                                                              | 66.6¢  | 63.3¢  | 91.7¢      | 92.5¢  | 66.2¢  | 42.1¢   | 47.9¢  | 41.8¢   |
| 29¢       29¢       26¢       20¢       31¢       31¢       28.5¢       28¢         40¢       40¢       36¢       34¢       48¢       47¢       43.5¢       42.5¢         \$9.0       \$9.6       \$9.8       \$9.3       \$10.6       \$13.6       \$12.5       \$12.2         23%       19%       5%       2%       N/A       N/A       9%       7%         96%       84%       86%       51%       52%       51%       69%       64%                                                                                                                                                                                                                                                                                                                                                                                                                                                                                                                                                                                                                                                                                                                                                                                                                                                                                                                                                                                                                                                                                                                                                                                                                                                                                                                                                                                                                                                                                                                                                                                                                                                                                    | 65.8¢  | 62.8¢  | 90.1¢      | 91¢    | 65.4¢  | -       | -      | 41.5¢   |
| 40¢       40¢       36¢       34¢       48¢       47¢       43.5¢       42.5¢         \$9.0       \$9.6       \$9.8       \$9.3       \$10.6       \$13.6       \$12.5       \$12.2         23%       19%       5%       2%       N/A       N/A       9%       7%         96%       84%       86%       51%       52%       51%       69%       64%                                                                                                                                                                                                                                                                                                                                                                                                                                                                                                                                                                                                                                                                                                                                                                                                                                                                                                                                                                                                                                                                                                                                                                                                                                                                                                                                                                                                                                                                                                                                                                                                                                                                                                                                                                        |        | 15.0¢  | 16¢        | 17¢    | 14¢    | 10¢     | 11¢    | 11¢     |
| \$9.0 \$9.6 \$9.8 \$9.3 \$10.6 \$13.6 \$12.5 \$12.2<br>23% 19% 5% 2% N/A N/A 9% 7%<br>96% 84% 86% 51% 52% 51% 69% 64%                                                                                                                                                                                                                                                                                                                                                                                                                                                                                                                                                                                                                                                                                                                                                                                                                                                                                                                                                                                                                                                                                                                                                                                                                                                                                                                                                                                                                                                                                                                                                                                                                                                                                                                                                                                                                                                                                                                                                                                                      | 28¢    | 28.5¢  | 31¢        | 31¢    | 20¢    | 26¢     | 29¢    | 29¢     |
| 23% 19% 5% 2% N/A N/A 9% 7% 96% 84% 86% 51% 52% 51% 69% 64%                                                                                                                                                                                                                                                                                                                                                                                                                                                                                                                                                                                                                                                                                                                                                                                                                                                                                                                                                                                                                                                                                                                                                                                                                                                                                                                                                                                                                                                                                                                                                                                                                                                                                                                                                                                                                                                                                                                                                                                                                                                                |        | 43.5¢  |            |        | 34¢    | 36¢     | 40¢    | 40¢     |
| 96% 84% 86% 51% 52% 51% 69% 64%                                                                                                                                                                                                                                                                                                                                                                                                                                                                                                                                                                                                                                                                                                                                                                                                                                                                                                                                                                                                                                                                                                                                                                                                                                                                                                                                                                                                                                                                                                                                                                                                                                                                                                                                                                                                                                                                                                                                                                                                                                                                                            | \$12.2 | \$12.5 | \$13.6     | \$10.6 | \$9.3  | \$9.8   | \$9.6  | \$9.0   |
| 96% 84% 86% 51% 52% 51% 69% 64%                                                                                                                                                                                                                                                                                                                                                                                                                                                                                                                                                                                                                                                                                                                                                                                                                                                                                                                                                                                                                                                                                                                                                                                                                                                                                                                                                                                                                                                                                                                                                                                                                                                                                                                                                                                                                                                                                                                                                                                                                                                                                            |        |        |            |        |        |         |        |         |
|                                                                                                                                                                                                                                                                                                                                                                                                                                                                                                                                                                                                                                                                                                                                                                                                                                                                                                                                                                                                                                                                                                                                                                                                                                                                                                                                                                                                                                                                                                                                                                                                                                                                                                                                                                                                                                                                                                                                                                                                                                                                                                                            |        |        |            |        |        |         |        |         |
| 2 889 2 891 2 891 2 894 2 853 2 888 2 501 2 795                                                                                                                                                                                                                                                                                                                                                                                                                                                                                                                                                                                                                                                                                                                                                                                                                                                                                                                                                                                                                                                                                                                                                                                                                                                                                                                                                                                                                                                                                                                                                                                                                                                                                                                                                                                                                                                                                                                                                                                                                                                                            | 64%    | 69%    | 51%        | 52%    | 51%    | 86%     | 84%    | 96%     |
| 2,000 2,000 2,000                                                                                                                                                                                                                                                                                                                                                                                                                                                                                                                                                                                                                                                                                                                                                                                                                                                                                                                                                                                                                                                                                                                                                                                                                                                                                                                                                                                                                                                                                                                                                                                                                                                                                                                                                                                                                                                                                                                                                                                                                                                                                                          | 2,495  | 2,501  | 2,888      | 2,853  | 2,894  | 2,891   | 2,891  | 2,889   |