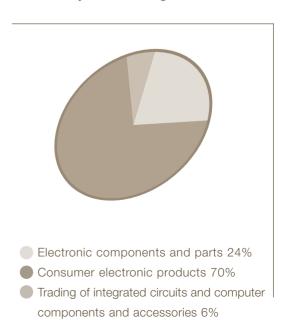

|
| Total assets                                                     | 1,067,480        | 1,079,833                      |
| Cash and bank balances                                           | 182,507          | 131,048                        |
| Shareholders' funds                                              | 884,773          | 859,855                        |
| FINANCIAL RATIOS                                                 |                  |                                |
| Current ratio                                                    | 3.4              | 2.9                            |
| Gearing ratio                                                    | 20.7%            | 25.6%                          |

## Shareholders' Funds



## **Turnover by Business Segments**