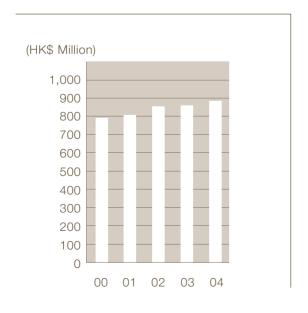

## FINANCIAL HIGHLIGHTS

|                                                                  | 2004<br>HK\$'000 | 2003<br>HK\$'000<br>(Restated) |
|------------------------------------------------------------------|------------------|--------------------------------|
| OPERATING RESULTS                                                |                  |                                |
| Turnover                                                         | 899,173          | 691,337                        |
| Net profit from ordinary activities attributable to shareholders | 35,076           | 17,303                         |
| Earnings per share-basic                                         | 3.5 cents        | 1.7 cents                      |
| Proposed final dividend per share                                | 1.0 cent         | 1.0 cent                       |
| FINANCIAL POSITION                                               |                  |                                |
| Total assets                                                     | 1,067,480        | 1,079,833                      |
| Cash and bank balances                                           | 182,507          | 131,048                        |
| Shareholders' funds                                              | 884,773          | 859,855                        |
| FINANCIAL RATIOS                                                 |                  |                                |
| Current ratio                                                    | 3.4              | 2.9                            |
| Gearing ratio                                                    | 20.7%            | 25.6%                          |

## Shareholders' Funds