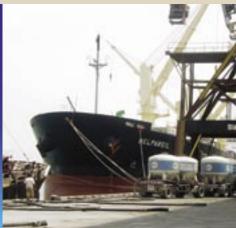

#### **LOGISTICS NETWORK**

Acquired Siam Seaport, a deep-water terminal with four berths and maximum capacity of taking four 100,000 DWT vessels

Upgraded its 'Kerrier' information technology system to expand servicing capabilities