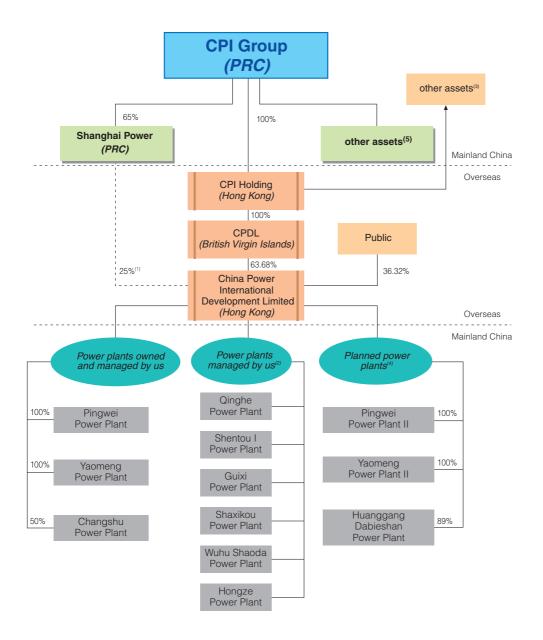

- (1) We have been granted a call option by CPI Group to acquire up to 25% equity interest in Shanghai Power.
- (2) We do not own any shareholding interest in any of these power plants managed by us. These power plants are managed by us pursuant to the management agreement with CPI Group and CPI Holding.
- (3) The other assets held by CPI Holding are located in Mainland China and Macau.
- (4) Each of Pingwei Power Plant II, Yaomeng Power Plant II and Huanggang Dabieshan Power Plant, upon completion of construction, will engage in the business of electric power generation.
- (5) The other assets held by CPI Group are located in Mainland China.
- (6) Please refer to the section headed "Technical glossary and definitions" in this annual report for the full names of the companies or power plants mentioned in this Group structure chart.