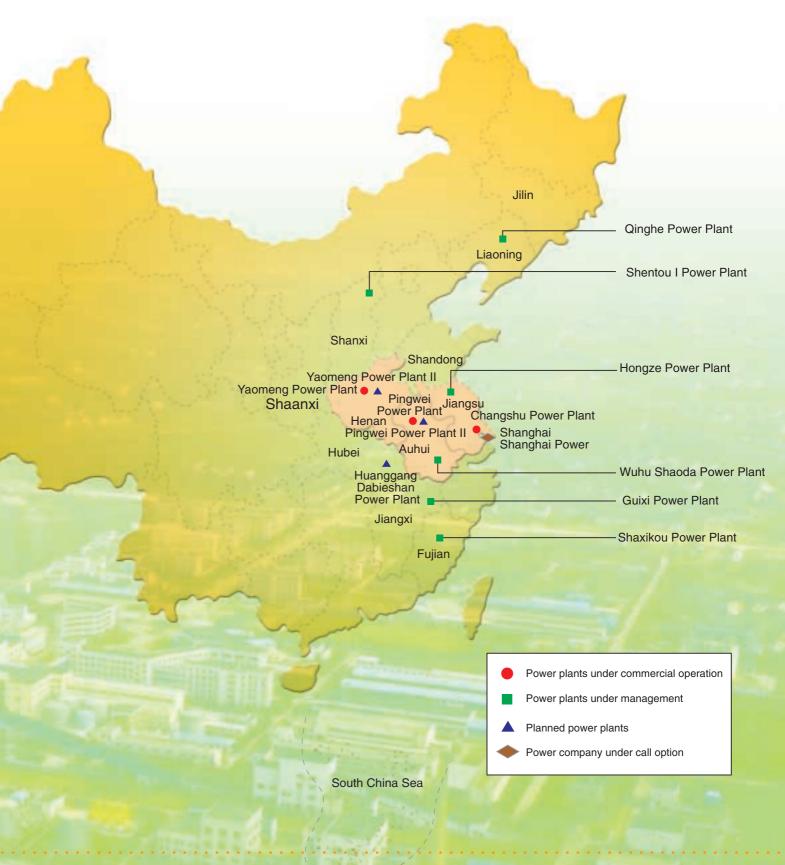

## PRINCIPAL BUSINESS

The principal business of the Company and its subsidiaries (the "Group" or "we") and its associated company is to develop, construct, own, operate and manage large power plants in the PRC. As at the end of 2004, the Company has a 100% ownership interest in two of our three high-capacity coal-fired power plants under commercial operation, namely, Pingwei Power Plant and Yaomeng Power Plant, and has a 50% ownership interest in the other power plant under commercial operation, namely, Changshu Power Plant. These three power plants have a total installed capacity of 3,610 MW. Our attributable installed capacity in the three power plants is 3,010 MW.

## **OUR PARENT COMPANY - CPI GROUP**

We are ultimately owned by CPI Group which is one of the five national power generating groups in China created pursuant to the restructuring of the power industry of the PRC in 2002. The power plants of CPI Group span 17 provinces, municipalities and autonomous regions with a total installed capacity of approximately 30 GW. As the flagship company of CPI Group, the Company is the only company within CPI Group with the mandate to develop, construct, operate and manage power plants nationwide within the PRC.