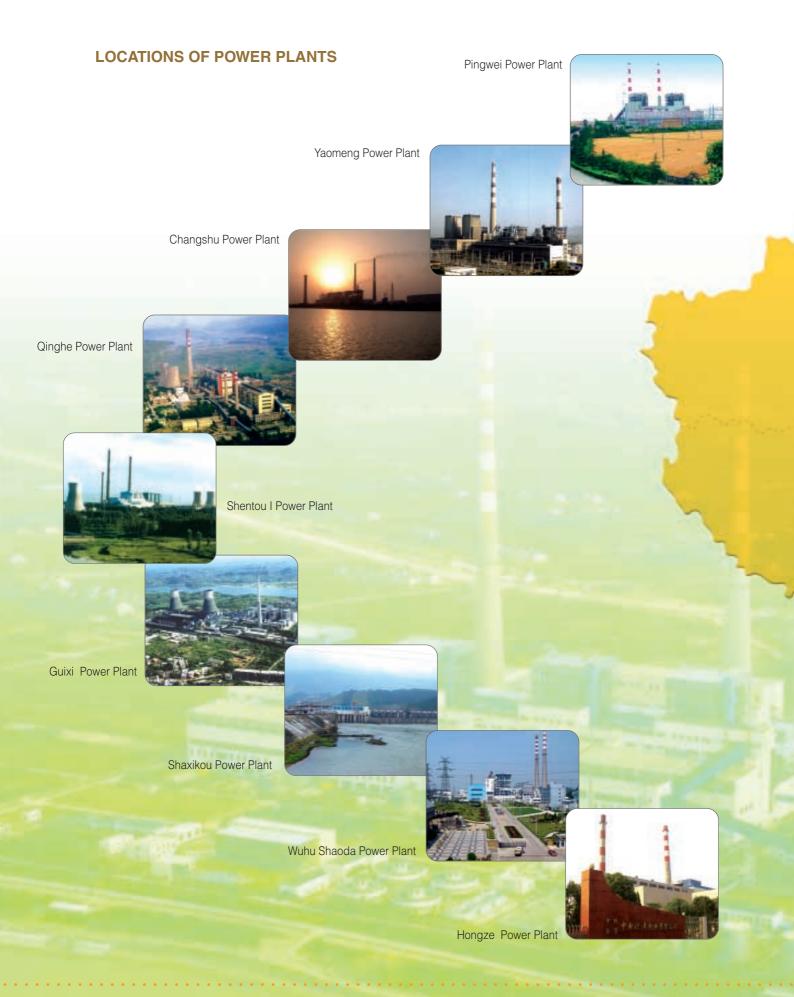

## PRINCIPAL BUSINESS

The principal business of the Company and its subsidiaries (the "Group" or "we") and its associated company is to develop, construct, own, operate and manage large power plants in the PRC. As at the end of 2004, the Company has a 100% ownership interest in two of our three high-capacity coal-fired power plants under commercial operation, namely, Pingwei Power Plant and Yaomeng Power Plant, and has a 50% ownership interest in the other power plant under commercial operation, namely, Changshu Power Plant. These three power plants have a total installed capacity of 3,610 MW. Our attributable installed capacity in the three power plants is 3,010 MW.

## **OUR PARENT COMPANY - CPI GROUP**

We are ultimately owned by CPI Group which is one of the five national power generating groups in China created pursuant to the restructuring of the power industry of the PRC in 2002. The power plants of CPI Group span 17 provinces, municipalities and autonomous regions with a total installed capacity of approximately 30 GW. As the flagship company of CPI Group, the Company is the only company within CPI Group with the mandate to develop, construct, operate and manage power plants nationwide within the PRC.