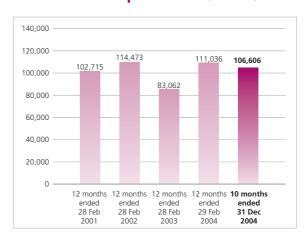

## Turnover (HK\$ million)



## Profit attributable to shareholders (HK\$ '000)



## **Profit from operations** (HK\$ '000)



## Dividend per share (HK cents)



|                                                        | 12 months<br>ended<br>28 Feb<br>2001 | 12 months<br>ended<br>28 Feb<br>2002 | 12 months<br>ended<br>28 Feb<br>2003 | 12 months<br>ended<br>29 Feb<br>2004 | 10 months<br>ended<br>31 Dec<br>2004 |
|--------------------------------------------------------|--------------------------------------|--------------------------------------|--------------------------------------|--------------------------------------|--------------------------------------|
| Turnover (HK\$ million)                                | 3,394                                | 3,721                                | 3,961                                | 4,609                                | 3,981                                |