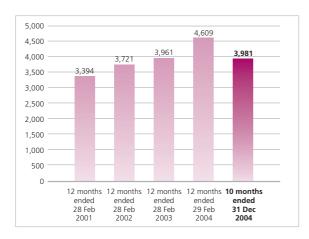

## Turnover (HK\$ million)



## Profit attributable to shareholders (HK\$ '000)



## **Profit from operations** (HK\$ '000)



## Dividend per share (HK cents)



|                                                        | 12 months<br>ended<br>28 Feb<br>2001 | 12 months<br>ended<br>28 Feb<br>2002 | 12 months<br>ended<br>28 Feb<br>2003 | 12 months<br>ended<br>29 Feb<br>2004 | 10 months<br>ended<br>31 Dec<br>2004 |
|--------------------------------------------------------|--------------------------------------|--------------------------------------|--------------------------------------|--------------------------------------|--------------------------------------|
| Turnover (HK\$ million)                                | 3,394                                | 3,721                                | 3,961