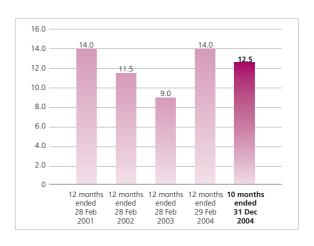

## Dividend per share (HK cents)

|                                                        | 12 months<br>ended<br>28 Feb<br>2001 | 12 months<br>ended<br>28 Feb<br>2002 | 12 months<br>ended<br>28 Feb<br>2003 | 12 months<br>ended<br>29 Feb<br>2004 | 10 months<br>ended<br>31 Dec<br>2004 |
|--------------------------------------------------------|--------------------------------------|--------------------------------------|--------------------------------------|--------------------------------------|--------------------------------------|
| Turnover (HK\$ million)                                | 3,394                                | 3,721                                | 3,961                                | 4,609                                | 3,981                                |
| Profit from operations (HK\$ '000)                     | 102,715                              | 114,473                              | 83,062                               | 111,036                              | 106,606                              |
| Profit attributable to shareholders (HK\$ '000)        | 94,263                               | 82,359                               | 61,341                               | 85,844                               | 79,461                               |
| Dividend per share (HK cents)                          | 14.0                                 | 11.5                                 | 9.0                                  | 14.0                                 | 12.5                                 |
| Turnover breakdown (%) Fashion Food Household Catering | 24<br>27<br>41<br>8                  | 22<br>28<br>43<br>7                  | 22<br>30<br>41<br>7                  | 21<br>33<br>40<br>6                  | 21<br>34<br>40<br>5                  |
| Total                                                  | 100                                  | 100                                  | 100                                  | 100                                  | 100                                  |