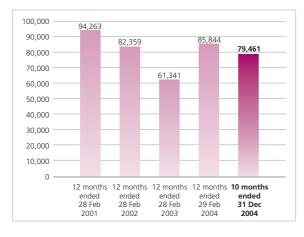

## Turnover (HK\$ million)



## Profit attributable to shareholders (HK\$ '000)



## **Profit from operations** (HK\$ '000)



## Dividend per share (HK cents)



|                                                        | 12 months<br>ended<br>28 Feb<br>2001 | 12 months<br>ended<br>28 Feb<br>2002 | 12 months<br>ended<br>28 Feb<br>2003 | 12 months<br>ended<br>29 Feb<br>2004 | 10 months<br>ended<br>31 Dec<br>2004 |
|--------------------------------------------------------|--------------------------------------|--------------------------------------|--------------------------------------|--------------------------------------|--------------------------------------|
| Turnover (HK\$ million)                                | 3,394                                | 3,721                                | 3,961                                | 4,609