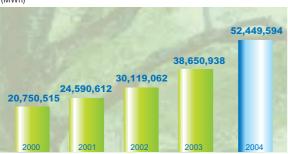

Total liabilities    | (6,652) | (8,808) | (11,533) | (18,582) | (30,396) |
| Minority interests   | (403)   | (530)   | (908)    | (1,241)  | (1,969)  |
|                      |         |         |          |          |          |
| Shareholders' equity | 12,931  | 13,852  | 14,379   | 15,721   | 17,110   |

#### **Consolidated Operating Revenue**

(Amounts expressed in millions of RMB)



For the year ended 31st December



## **Consolidated Net Profit**

(Amounts expressed in millions of RMB)



For the year ended 31st December

#### **Consolidated Total Assets**

(Amounts expressed in millions of RMB)



As at 31st December

# **Total Installed Capacity**

(MW)



As at 31st December

#### **Gross Generation**





For the year ended 31st December

### **On-grid Electricity**

(MWh)



For the year ended 31st December

#### **Equivalent Availability Factor**



For the year ended 31st December