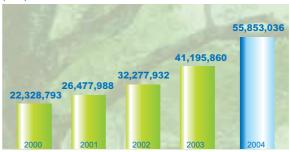

assets         | 19,986  | 23,190  | 26,820   | 35,544   | 49,475   |
| Total liabilities    | (6,652) | (8,808) | (11,533) | (18,582) | (30,396) |
| Minority interests   | (403)   | (530)   | (908)    | (1,241)  | (1,969)  |
|                      |         |         |          |          |          |
| Shareholders' equity | 12,931  | 13,852  | 14,379   | 15,721   | 17,110   |

#### **Consolidated Operating Revenue**

(Amounts expressed in millions of RMB)



For the year ended 31st December



## **Consolidated Net Profit**

(Amounts expressed in millions of RMB)



For the year ended 31st December

#### **Consolidated Total Assets**

(Amounts expressed in millions of RMB)



As at 31st December

# **Total Installed Capacity**

(MW)



As at 31st December

#### **Gross Generation**





For the year ended 31st December

### **On-grid Electricity**

(MWh)



For the year ended 31st December

#### **Equivalent Availability Factor**



For the year ended 31st December