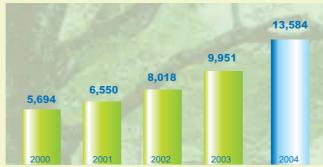

#### **Consolidated Income Statements**

| For the year ended 31st December | 2000  | 2001  | 2002  | 2003  | 2004   |
|----------------------------------|-------|-------|-------|-------|--------|
|                                  |       |       |       |       |        |
| Operating revenue                | 5,694 | 6,550 | 8,018 | 9,951 | 13,584 |
| Profit before taxation           | 2,070 | 2,146 | 2,010 | 2,858 | 3,663  |
| Taxation                         | (695) | (714) | (672) | (989) | (919)  |
| Profit after taxation            | 1,375 | 1,432 | 1,338 | 1,869 | 2,744  |
| Minority interest                | -     | 6     | 67    | (57)  | (451)  |
| Net profit                       | 1,375 | 1,438 | 1,405 | 1,812 | 2,293  |

#### **Consolidated Operating Revenue**

(Amounts expressed in millions of RMB)

For the year ended 31st December