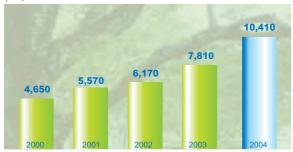

|         |          |          |          |
| Total assets         | 19,986  | 23,190  | 26,820   | 35,544   | 49,475   |
| Total liabilities    | (6,652) | (8,808) | (11,533) | (18,582) | (30,396) |
| Minority interests   | (403)   | (530)   | (908)    | (1,241)  | (1,969)  |
|                      |         |         |          |          |          |
| Shareholders' equity | 12,931  | 13,852  | 14,379   | 15,721   | 17,110   |

#### **Consolidated Operating Revenue**

(Amounts expressed in millions of RMB)



For the year ended 31st December



## **Consolidated Net Profit**

(Amounts expressed in millions of RMB)



For the year ended 31st December

#### **Consolidated Total Assets**

(Amounts expressed in millions of RMB)



As at 31st December

# **Total Installed Capacity**

(MW)



As at 31st December

#### **Gross Generation**





For the year ended 31st December

### **On-grid Electricity**

(MWh)



For the year ended 31st December

#### **Equivalent Availability Factor**



For the year ended 31st December