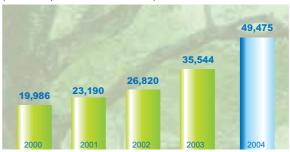

# **Consolidated Balance Sheets**

| As at 31st December  | 2000    | 2001    | 2002     | 2003     | 2004     |
|----------------------|---------|---------|----------|----------|----------|
|                      |         |         |          |          |          |
| Total assets         | 19,986  | 23,190  | 26,820   | 35,544   | 49,475   |
| Total liabilities    | (6,652) | (8,808) | (11,533) | (18,582) | (30,396) |
| Minority interests   | (403)   | (530)   | (908)    | (1,241)  | (1,969)  |
|                      |         |         |          |          |          |
| Shareholders' equity | 12,931  | 13,852  | 14,379   | 15,721   | 17,110   |

#### **Consolidated Total Assets**

(Amounts expressed in millions of RMB)

As at 31st December