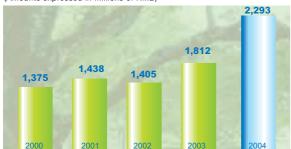

#### **Consolidated Income Statements**

| For the year ended 31st December | 2000  | 2001  | 2002  | 2003  | 2004   |
|----------------------------------|-------|-------|-------|-------|--------|
|                                  |       |       |       |       |        |
| Operating revenue                | 5,694 | 6,550 | 8,018 | 9,951 | 13,584 |
| Profit before taxation           | 2,070 | 2,146 | 2,010 | 2,858 | 3,663  |
| Taxation                         | (695) | (714) | (672) | (989) | (919)  |
| Profit after taxation            | 1,375 | 1,432 | 1,338 | 1,869 | 2,744  |
| Minority interest                | -     | 6     | 67    | (57)  | (451)  |
| Net profit                       | 1,375 | 1,438 | 1,405 | 1,812 | 2,293  |

## **Consolidated Net Profit**

(Amounts expressed in millions of RMB)

For the year ended 31st December