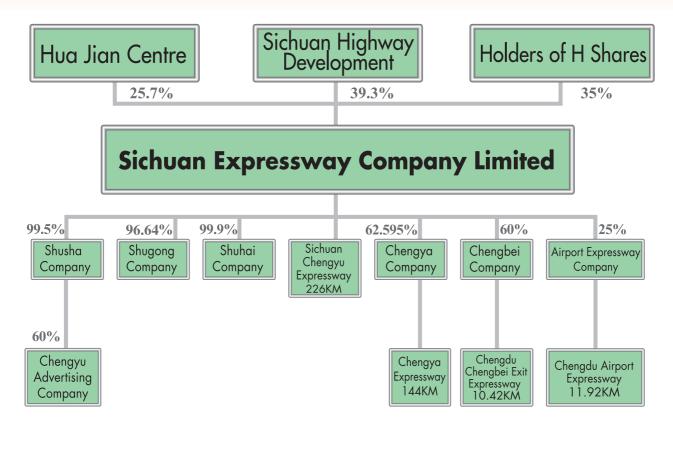

The Company and its subsidiaries collectively are referred to as the Group.

Shareholdings and asset structure of the Company are as follows:

Notes:

| "Sichuan Highway Development" | Sichuan Highway Development Holding Company            |
|-------------------------------|--------------------------------------------------------|
| "Hua Jian Centre"             | Hua Jian Transportation Economic Development Centre    |
| "Shusha Company"              | Sichuan Shusha Enterprise Company Limited              |
| "Shugong Company"             | Sichuan Shugong Expressway Engineering Company Limited |
| "Shuhai Company"              | Chengdu Shuhai Investment Management Company Limited   |
| "Chengyu Advertising Company" | Sichuan Chengyu Expressway Advertising Company Limited |
| "Chengya Company"             | Sichuan Chengya Expressway Company Limited             |
| "Chengbei Company"            | Chengdu Chengbei Exit Expressway Company Limited       |
| "Airport Expressway Company"  | Chengdu Airport Expressway Company Limited             |
|                               |                                                        |

\* The Company directly holds 62.37% equity interests in Chengya Company, and through the Company's subsidiary, Chengbei Company, indirectly holds 0.225% equity interests in Chengya Company. The Company holds totalling 62.595% equity interests in Chengya Company.

\* During the year, the Company further contributed Rmb14,658,480.24 in Shugong Company, thereby increasing its interest therein from 95% to 96.64%.