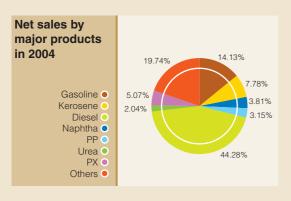

'000 tonnes)                                                           | 16,140.85 | 13,631.04 |
| Total sales of products ('000 tonnes)                                   | 13,914.99 | 12,087.61 |
| Average selling price of all products (excluding consumption tax)       |           |           |
| (RMB/tonne)                                                             | 2,817.51  | 2,283.42  |
| Average cost of processed feedstock (RMB/tonne)                         | 2,241.56  | 1,791.80  |
| Refining margin (US\$/barrel)                                           | 5.84      | 4.88      |
| Unit complete expense (RMB/tonne)                                       | 138.56    | 148.30    |
| Unit net profit (including third-party processing business) (RMB/tonne) | 161.90    | 79.82     |









# 6

#### **Results Highlights**



# Financial highlights for the last five financial years For the year ended 31 December

| 2004       | 2003                                                                           | 2002                                                                                                                                                                                                                                                         | 2001