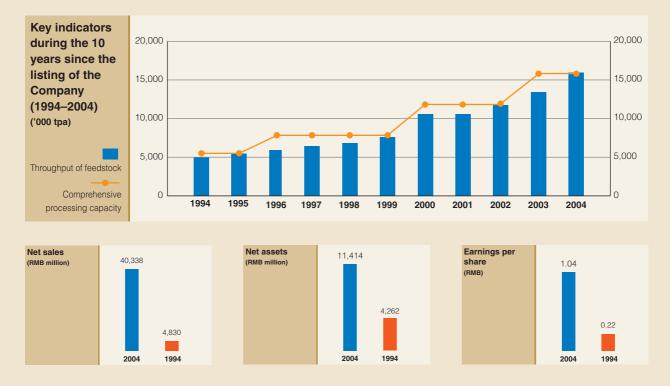

# Results Highlights

|                                                           | 2004       | 2003       |
|-----------------------------------------------------------|------------|------------|
| Net sales (RMB'000)                                       | 40,337,982 | 27,908,978 |
| EBITDA (RMB'000)                                          | 4,862,070  | 2,528,144  |
| EBIT (RMB'000)                                            | 3,828,095  | 1,682,696  |
| Profit from ordinary activities before taxation (RMB'000) | 3,765,434  | 1,609,594  |
| Profit attributable to shareholders (RMB'000)             | 2,613,288  | 1,087,987  |
| ROCE (%)                                                  | 26.49      | 11.53      |
| Return on net assets (%)                                  | 25.32      | 12.31      |

# Financial highlights for the last five financial years For the year ended 31 December

| 2004       | 2003                                                                           | 2002                                                                                                                                                                                                                                                         | 2001                                                                                                                                                                                                                                                                                                                                                                                                                               | 2000                                                                                                                                                                                                                                                                                                                                                                                                                                                                                                                                                                     |
|------------|--------------------------------------------------------------------------------|--------------------------------------------------------------------------------------------------------------------------------------------------------------------------------------------------------------------------------------------------------------|------------------------------------------------------------------------------------------------------------------------------------------------------------------------------------------------------------------------------------------------------------------------------------------------------------------------------------------------------------------------------------------------------------------------------------|--------------------------------------------------------------------------------------------------------------------------------------------------------------------------------------------------------------------------------------------------------------------------------------------------------------------------------------------------------------------------------------------------------------------------------------------------------------------------------------------------------------------------------------------------------------------------|
| RMB'000    | RMB'000                                                                        | RMB'000                                                                                                                                                                                                                                                      | RMB'000                                                                                                                                                                                                                                                                                                                                                                                                                            | RMB'000                                                                                                                                                                                                                                                                                                                                                                                                                                                                                                                                                                  |
| 40,337,982 | 27,908,978                                                                     | 21,494,497                                                                                                                                                                                                                                                   | 19,827,660                                                                                                                                                                                                                                                                                                                                                                                                                         | 21,689,964                                                                                                                                                                                                                                                                                                                                                                                                                                                                                                                                                               |
| 4,369,395  | 2,280,319                                                                      | 2,010,113                                                                                                                                                                                                                                                    | 1,305,021                                                                                                                                                                                                                                                                                                                                                                                                                          | 1,585,949                                                                                                                                                                                                                                                                                                                                                                                                                                                                                                                                                                |
|            |                                                                                |                                                                                                                                                                                                                                                              |                                                                                                                                                                                                                                                                                                                                                                                                                                    |                                                                                                                                                                                                                                                                                                                                                                                                                                                                                                                                                                          |
|            |                                                                                |                                                                                                                                                                                                                                                              |                                                                                                                                                                                                                                                                                                                                                                                                                                    |                                                                                                                                                                                                                                                                                                                                                                                                                                                                                                                                                                          |
|            |                                                                                |                                                                                                                                                                                                                                                              |                                                                                                                                                                                                                                                                                                                                                                                                                                    |                                                                                                                                                                                                                                                                                                                                                                                                                                                                                                                                                                          |
| 3,765,434  | 1,609,594                                                                      | 1,393,066                                                                                                                                                                                                                                                    | 622,029                                                                                                                                                                                                                                                                                                                                                                                                                            | 575,604                                                                                                                                                                                                                                                                                                                                                                                                                                                                                                                                                                  |
|            |                                                                                |                                                                                                                                                                                                                                                              |                                                                                                                                                                                                                                                                                                                                                                                                                                    |                                                                                                                                                                                                                                                                                                                                                                                                                                                                                                                                                                          |
| 2,613,288  | 1,087,987                                                                      | 973,257                                                                                                                                                                                                                                                      | 463,999                                                                                                                                                                                                                                                                                                                                                                                                                            | 420,777                                                                                                                                                                                                                                                                                                                                                                                                                                                                                                                                                                  |
|            |                                                                                |                                                                                                                                                                                                                                                              |                                                                                                                                                                                                                                                                                                                                                                                                                                    |                                                                                                                                                                                                                                                                                                                                                                                                                                                                                                                                                                          |
| 1.04       | 0.43                                                                           | 0.39                                                                                                                                                                                                                                                         | 0.18                                                                                                                                                                                                                                                                                                                                                                                                                               | 0.17                                                                                                                                                                                                                                                                                                                                                                                                                                                                                                                                                                     |
|            |                                                                                |                                                                                                                                                                                                                                                              |                                                                                                                                                                                                                                                                                                                                                                                                                                    |                                                                                                                                                                                                                                                                                                                                                                                                                                                                                                                                                                          |
|            |                                                                                |                                                                                                                                                                                                                                                              |                                                                                                                                                                                                                                                                                                                                                                                                                                    |                                                                                                                                                                                                                                                                                                                                                                                                                                                                                                                                                                          |
| 11,413,760 | 9,229,145                                                                      | 8,447,306                                                                                                                                                                                                                                                    | 7,651,836                                                                                                                                                                                                                                                                                                                                                                                                                          | 7,450,762                                                                                                                                                                                                                                                                                                                                                                                                                                                                                                                                                                |
| 4,076,668  | 4,257,090                                                                      | 3,230,292                                                                                                                                                                                                                                                    | 2,417,527                                                                                                                                                                                                                                                                                                                                                                                                                          | 4,146,057                                                                                                                                                                                                                                                                                                                                                                                                                                                                                                                                                                |
|            |                                                                                |                                                                                                                                                                                                                                                              |                                                                                                                                                                                                                                                                                                                                                                                                                                    |                                                                                                                                                                                                                                                                                                                                                                                                                                                                                                                                                                          |
| 26.31      | 31.56                                                                          | 27.66                                                                                                                                                                                                                                                        | 24.01                                                                                                                                                                                                                                                                                                                                                                                                                              | 35.75                                                                                                                                                                                                                                                                                                                                                                                                                                                                                                                                                                    |
|            | RMB'000 40,337,982 4,369,395  3,765,434  2,613,288  1.04  11,413,760 4,076,668 | RMB'000       RMB'000         40,337,982       27,908,978         4,369,395       2,280,319         3,765,434       1,609,594         2,613,288       1,087,987         1.04       0.43         11,413,760       9,229,145         4,076,668       4,257,090 | RMB'000         RMB'000         RMB'000           40,337,982         27,908,978         21,494,497           4,369,395         2,280,319         2,010,113           3,765,434         1,609,594         1,393,066           2,613,288         1,087,987         973,257           1.04         0.43         0.39           11,413,760         9,229,145         8,447,306           4,076,668         4,257,090         3,230,292 | RMB'000         RMB'000         RMB'000         RMB'000           40,337,982         27,908,978         21,494,497         19,827,660           4,369,395         2,280,319         2,010,113         1,305,021           3,765,434         1,609,594         1,393,066         622,029           2,613,288         1,087,987         973,257         463,999           1.04         0.43         0.39         0.18           11,413,760         9,229,145         8,447,306         7,651,836           4,076,668         4,257,090         3,230,292         2,417,527 |