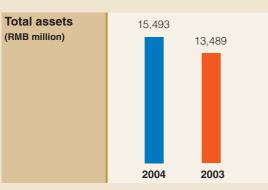

# Financial highlights for the last five financial years For the year ended 31 December

| 2004       | 2003                                                                           | 2002                                                                                                                                                                                                                                                         | 2001                                                                                                                                                                                                                                                                                                                                                                                                                               | 2000                                                                                                                                                                                                                                                                                                                                                                                                                                                                                                                                                                     |
|------------|--------------------------------------------------------------------------------|--------------------------------------------------------------------------------------------------------------------------------------------------------------------------------------------------------------------------------------------------------------|------------------------------------------------------------------------------------------------------------------------------------------------------------------------------------------------------------------------------------------------------------------------------------------------------------------------------------------------------------------------------------------------------------------------------------|--------------------------------------------------------------------------------------------------------------------------------------------------------------------------------------------------------------------------------------------------------------------------------------------------------------------------------------------------------------------------------------------------------------------------------------------------------------------------------------------------------------------------------------------------------------------------|
| RMB'000    | RMB'000                                                                        | RMB'000                                                                                                                                                                                                                                                      | RMB'000                                                                                                                                                                                                                                                                                                                                                                                                                            | RMB'000                                                                                                                                                                                                                                                                                                                                                                                                                                                                                                                                                                  |
| 40,337,982 | 27,908,978                                                                     | 21,494,497                                                                                                                                                                                                                                                   | 19,827,660                                                                                                                                                                                                                                                                                                                                                                                                                         | 21,689,964                                                                                                                                                                                                                                                                                                                                                                                                                                                                                                                                                               |
| 4,369,395  | 2,280,319                                                                      | 2,010,113                                                                                                                                                                                                                                                    | 1,305,021                                                                                                                                                                                                                                                                                                                                                                                                                          | 1,585,949                                                                                                                                                                                                                                                                                                                                                                                                                                                                                                                                                                |
|            |                                                                                |                                                                                                                                                                                                                                                              |                                                                                                                                                                                                                                                                                                                                                                                                                                    |                                                                                                                                                                                                                                                                                                                                                                                                                                                                                                                                                                          |
|            |                                                                                |                                                                                                                                                                                                                                                              |                                                                                                                                                                                                                                                                                                                                                                                                                                    |                                                                                                                                                                                                                                                                                                                                                                                                                                                                                                                                                                          |
|            |                                                                                |                                                                                                                                                                                                                                                              |                                                                                                                                                                                                                                                                                                                                                                                                                                    |                                                                                                                                                                                                                                                                                                                                                                                                                                                                                                                                                                          |
| 3,765,434  | 1,609,594                                                                      | 1,393,066                                                                                                                                                                                                                                                    | 622,029                                                                                                                                                                                                                                                                                                                                                                                                                            | 575,604                                                                                                                                                                                                                                                                                                                                                                                                                                                                                                                                                                  |
|            |                                                                                |                                                                                                                                                                                                                                                              |                                                                                                                                                                                                                                                                                                                                                                                                                                    |                                                                                                                                                                                                                                                                                                                                                                                                                                                                                                                                                                          |
| 2,613,288  | 1,087,987                                                                      | 973,257                                                                                                                                                                                                                                                      | 463,999                                                                                                                                                                                                                                                                                                                                                                                                                            | 420,777                                                                                                                                                                                                                                                                                                                                                                                                                                                                                                                                                                  |
|            |                                                                                |                                                                                                                                                                                                                                                              |                                                                                                                                                                                                                                                                                                                                                                                                                                    |                                                                                                                                                                                                                                                                                                                                                                                                                                                                                                                                                                          |
| 1.04       | 0.43                                                                           | 0.39                                                                                                                                                                                                                                                         | 0.18                                                                                                                                                                                                                                                                                                                                                                                                                               | 0.17                                                                                                                                                                                                                                                                                                                                                                                                                                                                                                                                                                     |
|            |                                                                                |                                                                                                                                                                                                                                                              |                                                                                                                                                                                                                                                                                                                                                                                                                                    |                                                                                                                                                                                                                                                                                                                                                                                                                                                                                                                                                                          |
|            |                                                                                |                                                                                                                                                                                                                                                              |                                                                                                                                                                                                                                                                                                                                                                                                                                    |                                                                                                                                                                                                                                                                                                                                                                                                                                                                                                                                                                          |
| 11,413,760 | 9,229,145                                                                      | 8,447,306                                                                                                                                                                                                                                                    | 7,651,836                                                                                                                                                                                                                                                                                                                                                                                                                          | 7,450,762                                                                                                                                                                                                                                                                                                                                                                                                                                                                                                                                                                |
| 4,076,668  | 4,257,090                                                                      | 3,230,292                                                                                                                                                                                                                                                    | 2,417,527                                                                                                                                                                                                                                                                                                                                                                                                                          | 4,146,057                                                                                                                                                                                                                                                                                                                                                                                                                                                                                                                                                                |
|            |                                                                                |                                                                                                                                                                                                                                                              |                                                                                                                                                                                                                                                                                                                                                                                                                                    |                                                                                                                                                                                                                                                                                                                                                                                                                                                                                                                                                                          |
| 26.31      | 31.56                                                                          | 27.66                                                                                                                                                                                                                                                        | 24.01                                                                                                                                                                                                                                                                                                                                                                                                                              | 35.75                                                                                                                                                                                                                                                                                                                                                                                                                                                                                                                                                                    |
|            | RMB'000 40,337,982 4,369,395  3,765,434  2,613,288  1.04  11,413,760 4,076,668 | RMB'000       RMB'000         40,337,982       27,908,978         4,369,395       2,280,319         3,765,434       1,609,594         2,613,288       1,087,987         1.04       0.43         11,413,760       9,229,145         4,076,668       4,257,090 | RMB'000         RMB'000         RMB'000           40,337,982         27,908,978         21,494,497           4,369,395         2,280,319         2,010,113           3,765,434         1,609,594         1,393,066           2,613,288         1,087,987         973,257           1.04         0.43         0.39           11,413,760         9,229,145         8,447,306           4,076,668         4,257,090         3,230,292 | RMB'000         RMB'000         RMB'000         RMB'000           40,337,982         27,908,978         21,494,497         19,827,660           4,369,395         2,280,319         2,010,113         1,305,021           3,765,434         1,609,594         1,393,066         622,029           2,613,288         1,087,987         973,257         463,999           1.04         0.43         0.39         0.18           11,413,760         9,229,145         8,447,306         7,651,836           4,076,668         4,257,090         3,230,292         2,417,527 |