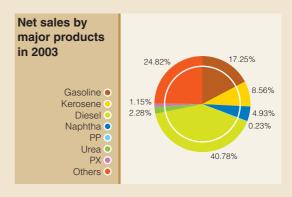

#### **Results Highlights**

|                                                                         | 2004      | 2003      |
|-------------------------------------------------------------------------|-----------|-----------|
| Throughput of feedstock (including third-party processing business)     |           |           |
| ('000 tonnes)                                                           | 16,140.85 | 13,631.04 |
| Total sales of products ('000 tonnes)                                   | 13,914.99 | 12,087.61 |
| Average selling price of all products (excluding consumption tax)       |           |           |
| (RMB/tonne)                                                             | 2,817.51  | 2,283.42  |
| Average cost of processed feedstock (RMB/tonne)                         | 2,241.56  | 1,791.80  |
| Refining margin (US\$/barrel)                                           | 5.84      | 4.88      |
| Unit complete expense (RMB/tonne)                                       | 138.56    | 148.30    |
| Unit net profit (including third-party processing business) (RMB/tonne) | 161.90    | 79.82     |