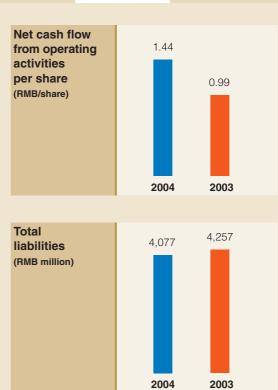

# Financial highlights for the last five financial years For the year ended 31 December

| 2004       | 2003                                                                           | 2002                                                                                                                                                                                                                                                         | 2001                                                                                                                                                                                                                                                                                                                                                                                                                               | 2000                                                                                                                                                                                                                                                                                                                                                                                                                                                                                                                                                                     |
|------------|--------------------------------------------------------------------------------|--------------------------------------------------------------------------------------------------------------------------------------------------------------------------------------------------------------------------------------------------------------|------------------------------------------------------------------------------------------------------------------------------------------------------------------------------------------------------------------------------------------------------------------------------------------------------------------------------------------------------------------------------------------------------------------------------------|--------------------------------------------------------------------------------------------------------------------------------------------------------------------------------------------------------------------------------------------------------------------------------------------------------------------------------------------------------------------------------------------------------------------------------------------------------------------------------------------------------------------------------------------------------------------------|
| RMB'000    | RMB'000                                                                        | RMB'000                                                                                                                                                                                                                                                      | RMB'000                                                                                                                                                                                                                                                                                                                                                                                                                            | RMB'000                                                                                                                                                                                                                                                                                                                                                                                                                                                                                                                                                                  |
| 40,337,982 | 27,908,978                                                                     | 21,494,497                                                                                                                                                                                                                                                   | 19,827,660                                                                                                                                                                                                                                                                                                                                                                                                                         | 21,689,964                                                                                                                                                                                                                                                                                                                                                                                                                                                                                                                                                               |
| 4,369,395  | 2,280,319                                                                      | 2,010,113                                                                                                                                                                                                                                                    | 1,305,021                                                                                                                                                                                                                                                                                                                                                                                                                          | 1,585,949                                                                                                                                                                                                                                                                                                                                                                                                                                                                                                                                                                |
|            |                                                                                |                                                                                                                                                                                                                                                              |                                                                                                                                                                                                                                                                                                                                                                                                                                    |                                                                                                                                                                                                                                                                                                                                                                                                                                                                                                                                                                          |
|            |                                                                                |                                                                                                                                                                                                                                                              |                                                                                                                                                                                                                                                                                                                                                                                                                                    |                                                                                                                                                                                                                                                                                                                                                                                                                                                                                                                                                                          |
|            |                                                                                |                                                                                                                                                                                                                                                              |                                                                                                                                                                                                                                                                                                                                                                                                                                    |                                                                                                                                                                                                                                                                                                                                                                                                                                                                                                                                                                          |
| 3,765,434  | 1,609,594                                                                      | 1,393,066                                                                                                                                                                                                                                                    | 622,029                                                                                                                                                                                                                                                                                                                                                                                                                            | 575,604                                                                                                                                                                                                                                                                                                                                                                                                                                                                                                                                                                  |
|            |                                                                                |                                                                                                                                                                                                                                                              |                                                                                                                                                                                                                                                                                                                                                                                                                                    |                                                                                                                                                                                                                                                                                                                                                                                                                                                                                                                                                                          |
| 2,613,288  | 1,087,987                                                                      | 973,257                                                                                                                                                                                                                                                      | 463,999                                                                                                                                                                                                                                                                                                                                                                                                                            | 420,777                                                                                                                                                                                                                                                                                                                                                                                                                                                                                                                                                                  |
|            |                                                                                |                                                                                                                                                                                                                                                              |                                                                                                                                                                                                                                                                                                                                                                                                                                    |                                                                                                                                                                                                                                                                                                                                                                                                                                                                                                                                                                          |
| 1.04       | 0.43                                                                           | 0.39                                                                                                                                                                                                                                                         | 0.18                                                                                                                                                                                                                                                                                                                                                                                                                               | 0.17                                                                                                                                                                                                                                                                                                                                                                                                                                                                                                                                                                     |
|            |                                                                                |                                                                                                                                                                                                                                                              |                                                                                                                                                                                                                                                                                                                                                                                                                                    |                                                                                                                                                                                                                                                                                                                                                                                                                                                                                                                                                                          |
|            |                                                                                |                                                                                                                                                                                                                                                              |                                                                                                                                                                                                                                                                                                                                                                                                                                    |                                                                                                                                                                                                                                                                                                                                                                                                                                                                                                                                                                          |
| 11,413,760 | 9,229,145                                                                      | 8,447,306                                                                                                                                                                                                                                                    | 7,651,836                                                                                                                                                                                                                                                                                                                                                                                                                          | 7,450,762                                                                                                                                                                                                                                                                                                                                                                                                                                                                                                                                                                |
| 4,076,668  | 4,257,090                                                                      | 3,230,292                                                                                                                                                                                                                                                    | 2,417,527                                                                                                                                                                                                                                                                                                                                                                                                                          | 4,146,057                                                                                                                                                                                                                                                                                                                                                                                                                                                                                                                                                                |
|            |                                                                                |                                                                                                                                                                                                                                                              |                                                                                                                                                                                                                                                                                                                                                                                                                                    |                                                                                                                                                                                                                                                                                                                                                                                                                                                                                                                                                                          |
| 26.31      | 31.56                                                                          | 27.66                                                                                                                                                                                                                                                        | 24.01                                                                                                                                                                                                                                                                                                                                                                                                                              | 35.75                                                                                                                                                                                                                                                                                                                                                                                                                                                                                                                                                                    |
|            | RMB'000 40,337,982 4,369,395  3,765,434  2,613,288  1.04  11,413,760 4,076,668 | RMB'000       RMB'000         40,337,982       27,908,978         4,369,395       2,280,319         3,765,434       1,609,594         2,613,288       1,087,987         1.04       0.43         11,413,760       9,229,145         4,076,668       4,257,090 | RMB'000         RMB'000         RMB'000           40,337,982         27,908,978         21,494,497           4,369,395         2,280,319         2,010,113           3,765,434         1,609,594         1,393,066           2,613,288         1,087,987         973,257           1.04         0.43         0.39           11,413,760         9,229,145         8,447,306           4,076,668         4,257,090         3,230,292 | RMB'000         RMB'000         RMB'000         RMB'000           40,337,982         27,908,978         21,494,497         19,827,660           4,369,395         2,280,319         2,010,113         1,305,021           3,765,434         1,609,594         1,393,066         622,029           2,613,288         1,087,987         973,257         463,999           1.04         0.43         0.39         0.18           11,413,760         9,229,145         8,447,306         7,651,836           4,076,668         4,257,090         3,230,292         2,417,527 |