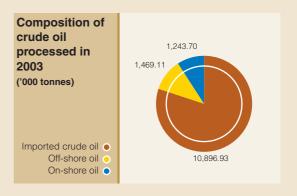

00 tonnes)                                                           | 16,140.85 | 13,631.04 |
| Total sales of products ('000 tonnes)                                   | 13,914.99 | 12,087.61 |
| Average selling price of all products (excluding consumption tax)       |           |           |
| (RMB/tonne)                                                             | 2,817.51  | 2,283.42  |
| Average cost of processed feedstock (RMB/tonne)                         | 2,241.56  | 1,791.80  |
| Refining margin (US\$/barrel)                                           | 5.84      | 4.88      |
| Unit complete expense (RMB/tonne)                                       | 138.56    | 148.30    |
| Unit net profit (including third-party processing business) (RMB/tonne) | 161.90    | 79.82     |









# 6

#### **Results Highlights**



# Financial highlights for the last five financial years For the year ended 31 December

| 2004       | 2003                                                                           | 2002                                                                                                                                                                                                                                                         | 2001