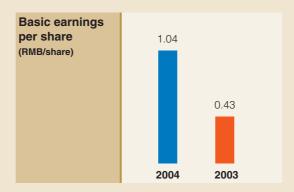

# Financial highlights for the last five financial years For the year ended 31 December

| 2004       | 2003                                                                           | 2002                                                                                                                                                                                                                                                         | 2001                                                                                                                                                                                                                                                                                                                                                                                                                               | 2000                                                                                                                                                                                                                                                                                                                                                                                                                                                                                                                                                                     |
|------------|--------------------------------------------------------------------------------|--------------------------------------------------------------------------------------------------------------------------------------------------------------------------------------------------------------------------------------------------------------|------------------------------------------------------------------------------------------------------------------------------------------------------------------------------------------------------------------------------------------------------------------------------------------------------------------------------------------------------------------------------------------------------------------------------------|--------------------------------------------------------------------------------------------------------------------------------------------------------------------------------------------------------------------------------------------------------------------------------------------------------------------------------------------------------------------------------------------------------------------------------------------------------------------------------------------------------------------------------------------------------------------------|
| RMB'000    | RMB'000                                                                        | RMB'000                                                                                                                                                                                                                                                      | RMB'000                                                                                                                                                                                                                                                                                                                                                                                                                            | RMB'000                                                                                                                                                                                                                                                                                                                                                                                                                                                                                                                                                                  |
| 40,337,982 | 27,908,978                                                                     | 21,494,497                                                                                                                                                                                                                                                   | 19,827,660                                                                                                                                                                                                                                                                                                                                                                                                                         | 21,689,964                                                                                                                                                                                                                                                                                                                                                                                                                                                                                                                                                               |
| 4,369,395  | 2,280,319                                                                      | 2,010,113                                                                                                                                                                                                                                                    | 1,305,021                                                                                                                                                                                                                                                                                                                                                                                                                          | 1,585,949                                                                                                                                                                                                                                                                                                                                                                                                                                                                                                                                                                |
|            |                                                                                |                                                                                                                                                                                                                                                              |                                                                                                                                                                                                                                                                                                                                                                                                                                    |                                                                                                                                                                                                                                                                                                                                                                                                                                                                                                                                                                          |
|            |                                                                                |                                                                                                                                                                                                                                                              |                                                                                                                                                                                                                                                                                                                                                                                                                                    |                                                                                                                                                                                                                                                                                                                                                                                                                                                                                                                                                                          |
|            |                                                                                |                                                                                                                                                                                                                                                              |                                                                                                                                                                                                                                                                                                                                                                                                                                    |                                                                                                                                                                                                                                                                                                                                                                                                                                                                                                                                                                          |
| 3,765,434  | 1,609,594                                                                      | 1,393,066                                                                                                                                                                                                                                                    | 622,029                                                                                                                                                                                                                                                                                                                                                                                                                            | 575,604                                                                                                                                                                                                                                                                                                                                                                                                                                                                                                                                                                  |
|            |                                                                                |                                                                                                                                                                                                                                                              |                                                                                                                                                                                                                                                                                                                                                                                                                                    |                                                                                                                                                                                                                                                                                                                                                                                                                                                                                                                                                                          |
| 2,613,288  | 1,087,987                                                                      | 973,257                                                                                                                                                                                                                                                      | 463,999                                                                                                                                                                                                                                                                                                                                                                                                                            | 420,777                                                                                                                                                                                                                                                                                                                                                                                                                                                                                                                                                                  |
|            |                                                                                |                                                                                                                                                                                                                                                              |                                                                                                                                                                                                                                                                                                                                                                                                                                    |                                                                                                                                                                                                                                                                                                                                                                                                                                                                                                                                                                          |
| 1.04       | 0.43                                                                           | 0.39                                                                                                                                                                                                                                                         | 0.18                                                                                                                                                                                                                                                                                                                                                                                                                               | 0.17                                                                                                                                                                                                                                                                                                                                                                                                                                                                                                                                                                     |
|            |                                                                                |                                                                                                                                                                                                                                                              |                                                                                                                                                                                                                                                                                                                                                                                                                                    |                                                                                                                                                                                                                                                                                                                                                                                                                                                                                                                                                                          |
|            |                                                                                |                                                                                                                                                                                                                                                              |                                                                                                                                                                                                                                                                                                                                                                                                                                    |                                                                                                                                                                                                                                                                                                                                                                                                                                                                                                                                                                          |
| 11,413,760 | 9,229,145                                                                      | 8,447,306                                                                                                                                                                                                                                                    | 7,651,836                                                                                                                                                                                                                                                                                                                                                                                                                          | 7,450,762                                                                                                                                                                                                                                                                                                                                                                                                                                                                                                                                                                |
| 4,076,668  | 4,257,090                                                                      | 3,230,292                                                                                                                                                                                                                                                    | 2,417,527                                                                                                                                                                                                                                                                                                                                                                                                                          | 4,146,057                                                                                                                                                                                                                                                                                                                                                                                                                                                                                                                                                                |
|            |                                                                                |                                                                                                                                                                                                                                                              |                                                                                                                                                                                                                                                                                                                                                                                                                                    |                                                                                                                                                                                                                                                                                                                                                                                                                                                                                                                                                                          |
| 26.31      | 31.56                                                                          | 27.66                                                                                                                                                                                                                                                        | 24.01                                                                                                                                                                                                                                                                                                                                                                                                                              | 35.75                                                                                                                                                                                                                                                                                                                                                                                                                                                                                                                                                                    |
|            | RMB'000 40,337,982 4,369,395  3,765,434  2,613,288  1.04  11,413,760 4,076,668 | RMB'000       RMB'000         40,337,982       27,908,978         4,369,395       2,280,319         3,765,434       1,609,594         2,613,288       1,087,987         1.04       0.43         11,413,760       9,229,145         4,076,668       4,257,090 | RMB'000         RMB'000         RMB'000           40,337,982         27,908,978         21,494,497           4,369,395         2,280,319         2,010,113           3,765,434         1,609,594         1,393,066           2,613,288         1,087,987         973,257           1.04         0.43         0.39           11,413,760         9,229,145         8,447,306           4,076,668         4,257,090         3,230,292 | RMB'000         RMB'000         RMB'000         RMB'000           40,337,982         27,908,978         21,494,497         19,827,660           4,369,395         2,280,319         2,010,113         1,305,021           3,765,434         1,609,594         1,393,066         622,029           2,613,288         1,087,987         973,257         463,999           1.04         0.43         0.39         0.18           11,413,760         9,229,145         8,447,306         7,651,836           4,076,668         4,257,090         3,230,292         2,417,527 |