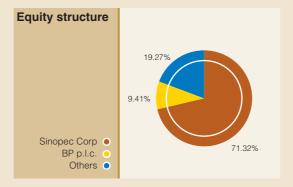

| 2004       | 2003       |
|-----------------------------------------------------------|------------|------------|
| Net sales (RMB'000)                                       | 40,337,982 | 27,908,978 |
| EBITDA (RMB'000)                                          | 4,862,070  | 2,528,144  |
| EBIT (RMB'000)                                            | 3,828,095  | 1,682,696  |
| Profit from ordinary activities before taxation (RMB'000) | 3,765,434  | 1,609,594  |
| Profit attributable to shareholders (RMB'000)             | 2,613,288  | 1,087,987  |
| ROCE (%)                                                  | 26.49      | 11.53      |
| Return on net assets (%)                                  | 25.32      | 12.31      |







## 5

#### **Results Highlights**



|                                                                         | 2004      | 2003      |
|-------------------------------------------------------------------------|-----------|-----------|
| Throughput of feedstock (including third-party processing business)     |           |           |
| ('000 tonnes)                                                           | 16,140.85 | 13,631.04 |
| Total sales of products ('000 tonnes)                                   | 13,914.99 | 12,087.61 |
| Average selling price of all products (excluding consumption tax)       |           |           |
| (RMB/tonne)                                                             | 2,817.51  | 2,283.42  |
| Average cost of processed feedstock (RMB/tonne)                         | 2,241.56  | 1,791.80