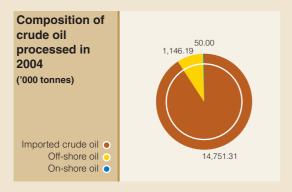

('000 tonnes)                                                           | 16,140.85 | 13,631.04 |
| Total sales of products ('000 tonnes)                                   | 13,914.99 | 12,087.61 |
| Average selling price of all products (excluding consumption tax)       |           |           |
| (RMB/tonne)                                                             | 2,817.51  | 2,283.42  |
| Average cost of processed feedstock (RMB/tonne)                         | 2,241.56  | 1,791.80  |
| Refining margin (US\$/barrel)                                           | 5.84      | 4.88      |
| Unit complete expense (RMB/tonne)                                       | 138.56    | 148.30    |
| Unit net profit (including third-party processing business) (RMB/tonne) | 161.90    | 79.82     |









# 6

#### **Results Highlights**



# Financial highlights for the last five financial years For the year ended 31 December

| 2004       | 2003                                                                           | 2002                                                                                                                                                                                                                                                         | 2001