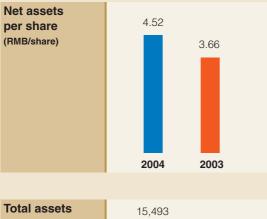

# Financial highlights for the last five financial years For the year ended 31 December

| 2004       | 2003                                                                           | 2002                                                                                                                                                                                                                                                         | 2001                                                                                                                                                                                                                                                                                                                                                                                                                               | 2000                                                                                                                                                                                                                                                                                                                                                                                                                                                                                                                                                                     |
|------------|--------------------------------------------------------------------------------|--------------------------------------------------------------------------------------------------------------------------------------------------------------------------------------------------------------------------------------------------------------|------------------------------------------------------------------------------------------------------------------------------------------------------------------------------------------------------------------------------------------------------------------------------------------------------------------------------------------------------------------------------------------------------------------------------------|--------------------------------------------------------------------------------------------------------------------------------------------------------------------------------------------------------------------------------------------------------------------------------------------------------------------------------------------------------------------------------------------------------------------------------------------------------------------------------------------------------------------------------------------------------------------------|
| RMB'000    | RMB'000                                                                        | RMB'000                                                                                                                                                                                                                                                      | RMB'000                                                                                                                                                                                                                                                                                                                                                                                                                            | RMB'000                                                                                                                                                                                                                                                                                                                                                                                                                                                                                                                                                                  |
| 40,337,982 | 27,908,978                                                                     | 21,494,497                                                                                                                                                                                                                                                   | 19,827,660                                                                                                                                                                                                                                                                                                                                                                                                                         | 21,689,964                                                                                                                                                                                                                                                                                                                                                                                                                                                                                                                                                               |
| 4,369,395  | 2,280,319                                                                      | 2,010,113                                                                                                                                                                                                                                                    | 1,305,021                                                                                                                                                                                                                                                                                                                                                                                                                          | 1,585,949                                                                                                                                                                                                                                                                                                                                                                                                                                                                                                                                                                |
|            |                                                                                |                                                                                                                                                                                                                                                              |                                                                                                                                                                                                                                                                                                                                                                                                                                    |                                                                                                                                                                                                                                                                                                                                                                                                                                                                                                                                                                          |
|            |                                                                                |                                                                                                                                                                                                                                                              |                                                                                                                                                                                                                                                                                                                                                                                                                                    |                                                                                                                                                                                                                                                                                                                                                                                                                                                                                                                                                                          |
|            |                                                                                |                                                                                                                                                                                                                                                              |                                                                                                                                                                                                                                                                                                                                                                                                                                    |                                                                                                                                                                                                                                                                                                                                                                                                                                                                                                                                                                          |
| 3,765,434  | 1,609,594                                                                      | 1,393,066                                                                                                                                                                                                                                                    | 622,029                                                                                                                                                                                                                                                                                                                                                                                                                            | 575,604                                                                                                                                                                                                                                                                                                                                                                                                                                                                                                                                                                  |
|            |                                                                                |                                                                                                                                                                                                                                                              |                                                                                                                                                                                                                                                                                                                                                                                                                                    |                                                                                                                                                                                                                                                                                                                                                                                                                                                                                                                                                                          |
| 2,613,288  | 1,087,987                                                                      | 973,257                                                                                                                                                                                                                                                      | 463,999                                                                                                                                                                                                                                                                                                                                                                                                                            | 420,777                                                                                                                                                                                                                                                                                                                                                                                                                                                                                                                                                                  |
|            |                                                                                |                                                                                                                                                                                                                                                              |                                                                                                                                                                                                                                                                                                                                                                                                                                    |                                                                                                                                                                                                                                                                                                                                                                                                                                                                                                                                                                          |
| 1.04       | 0.43                                                                           | 0.39                                                                                                                                                                                                                                                         | 0.18                                                                                                                                                                                                                                                                                                                                                                                                                               | 0.17                                                                                                                                                                                                                                                                                                                                                                                                                                                                                                                                                                     |
|            |                                                                                |                                                                                                                                                                                                                                                              |                                                                                                                                                                                                                                                                                                                                                                                                                                    |                                                                                                                                                                                                                                                                                                                                                                                                                                                                                                                                                                          |
|            |                                                                                |                                                                                                                                                                                                                                                              |                                                                                                                                                                                                                                                                                                                                                                                                                                    |                                                                                                                                                                                                                                                                                                                                                                                                                                                                                                                                                                          |
| 11,413,760 | 9,229,145                                                                      | 8,447,306                                                                                                                                                                                                                                                    | 7,651,836                                                                                                                                                                                                                                                                                                                                                                                                                          | 7,450,762                                                                                                                                                                                                                                                                                                                                                                                                                                                                                                                                                                |
| 4,076,668  | 4,257,090                                                                      | 3,230,292                                                                                                                                                                                                                                                    | 2,417,527                                                                                                                                                                                                                                                                                                                                                                                                                          | 4,146,057                                                                                                                                                                                                                                                                                                                                                                                                                                                                                                                                                                |
|            |                                                                                |                                                                                                                                                                                                                                                              |                                                                                                                                                                                                                                                                                                                                                                                                                                    |                                                                                                                                                                                                                                                                                                                                                                                                                                                                                                                                                                          |
| 26.31      | 31.56                                                                          | 27.66                                                                                                                                                                                                                                                        | 24.01                                                                                                                                                                                                                                                                                                                                                                                                                              | 35.75                                                                                                                                                                                                                                                                                                                                                                                                                                                                                                                                                                    |
|            | RMB'000 40,337,982 4,369,395  3,765,434  2,613,288  1.04  11,413,760 4,076,668 | RMB'000       RMB'000         40,337,982       27,908,978         4,369,395       2,280,319         3,765,434       1,609,594         2,613,288       1,087,987         1.04       0.43         11,413,760       9,229,145         4,076,668       4,257,090 | RMB'000         RMB'000         RMB'000           40,337,982         27,908,978         21,494,497           4,369,395         2,280,319         2,010,113           3,765,434         1,609,594         1,393,066           2,613,288         1,087,987         973,257           1.04         0.43         0.39           11,413,760         9,229,145         8,447,306           4,076,668         4,257,090         3,230,292 | RMB'000         RMB'000         RMB'000         RMB'000           40,337,982         27,908,978         21,494,497         19,827,660           4,369,395         2,280,319         2,010,113         1,305,021           3,765,434         1,609,594         1,393,066         622,029           2,613,288         1,087,987         973,257         463,999           1.04         0.43         0.39         0.18           11,413,760         9,229,145         8,447,306         7,651,836           4,076,668         4,257,090         3,230,292         2,417,527 |