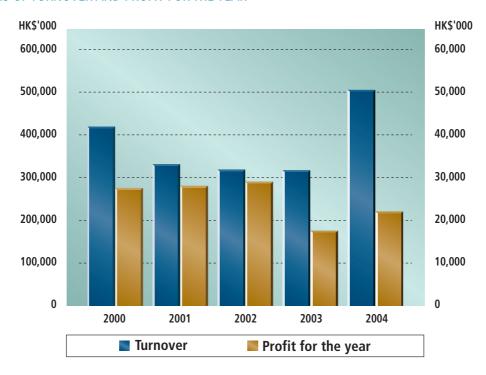

## **RESULTS**

|                         | Year ended 31st December,    |                             |                                   |                         |                  |  |  |
|-------------------------|------------------------------|-----------------------------|-----------------------------------|-------------------------|------------------|--|--|
|                         | <b>2000</b> HK\$'000  (note) | <b>2001</b> HK\$'000 (note) | 2002<br>HK\$'000<br>(as restated) | <b>2003</b><br>HK\$'000 | 2004<br>HK\$'000 |  |  |
|                         |                              |                             |                                   |                         |                  |  |  |
|                         |                              |                             |                                   |                         |                  |  |  |
| Turnover                | 416,551                      | 336,287                     | 317,256                           | 315,357                 | 509,820          |  |  |
| Dualit fuana anavatiana | 25 420                       | 22.225                      | 22.201                            | 20.002                  | 20.404           |  |  |
| Profit from operations  | 35,430                       | 33,335                      | 33,201                            | 20,082                  | 28,494           |  |  |
| Finance costs           | (2,940)                      | (896)                       | (156)                             | (181)                   | (1,314)          |  |  |
|                         |                              |                             |                                   |                         |                  |  |  |
| Profit before taxation  | 32,490                       | 32,439                      | 33,045                            | 19,901                  | 27,180           |  |  |
| Taxation charge         | (3,713)                      | (3,249)                     | (3,136)                           | (1,903)                 | (1,831)          |  |  |
|                         | 20.777                       | 20.400                      | 20.000                            | 47.000                  | 25.240           |  |  |
| Profit after taxation   | 28,777                       | 29,190                      | 29,909                            | 17,998                  | 25,349           |  |  |
| Minority interests      | (758)                        | (423)                       | (122)                             | 177                     | (2,759)          |  |  |
|                         |                              |                             |                                   |                         |                  |  |  |
| Profit for the year     | 28,019                       | 28,767                      | 29,787                            | 18,175                  | 22,590           |  |  |

## B. ANALYSIS OF TURNOVER AND PROFIT FOR THE YEAR