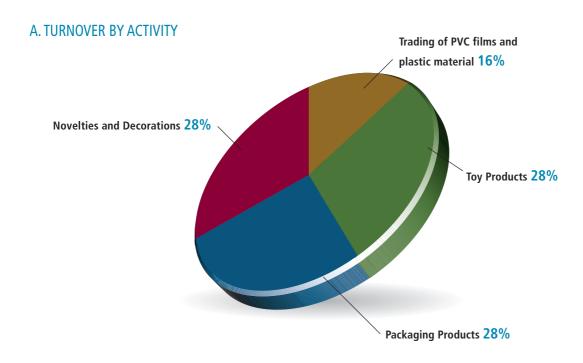

| (2,248)                             | (14,711)                | (17,470)         |  |  |  |
|                     |          |                             |                                     |                         |                  |  |  |  |
| Shareholders' funds | 210,381  | 219,977                     | 225,678                             | 235,737                 | 260,737          |  |  |  |

Note:

The summary of the results, assets and liabilities of the Group for two years ended 31st December, 2001 have not been restated upon the adoption of Statement of Standard Accounting Practice 12 (Revised) "Income Taxes" as the directors are of the opinion that the restatement would involve cost not in proportion to the benefit of the Group.

# Financial Summary (Cont'd)



## B. ANALYSIS OF TURNOVER AND PROFIT FOR THE YEAR