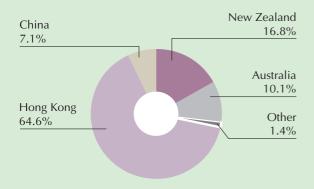

erests     | (1,415.1)            | (1,235.9)            | (1,446.7)            | (875.0)   | (914.1)   |  |  |
| Shareholders' funds    | 3,015.2              | 2,605.9              | 2,440.2              | 2,676.7   | 3,198.3   |  |  |

| PERFORMANCE DATA                    |      |      |        |      |      |
|-------------------------------------|------|------|--------|------|------|
| Earnings (Loss) per share (HK\$)    | 0.10 | 0.07 | (0.39) | 0.37 | 0.24 |
| Dividends declared per share (HK\$) | 0.16 | 0.16 | 0.00   | 0.10 | 0.10 |

# **2004 Turnover by Geographical Segments**



# **2003 Turnover by Geographical Segments**



# **Financial Highlights**

#### 2004 Profit/Loss from Operations



#### 2003 Profit/Loss from Operations



# 2004 Total Assets by Geographical Segments



# 2003 Total Assets by Geographical Segments



# 2004 Total Assets by Nature



#### 2003 Total Assets by Nature