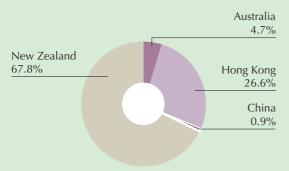

| 7,250.0              | 6,881.5   | 7,747.7   |  |  |
| Total liabilities      | (4,618.6)            | (4,254.5)            | (3,363.1)            | (3,329.8) | (3,635.3) |  |  |
| Minority interests     | (1,415.1)            | (1,235.9)            | (1,446.7)            | (875.0)   | (914.1)   |  |  |
| Shareholders' funds    | 3,015.2              | 2,605.9              | 2,440.2              | 2,676.7   | 3,198.3   |  |  |

| PERFORMANCE DATA                    |      |      |        |      |      |
|-------------------------------------|------|------|--------|------|------|
| Earnings (Loss) per share (HK\$)    | 0.10 | 0.07 | (0.39) | 0.37 | 0.24 |
| Dividends declared per share (HK\$) | 0.16 | 0.16 | 0.00   | 0.10 | 0.10 |

# **2004 Turnover by Geographical Segments**



# **2003 Turnover by Geographical Segments**



# **Financial Highlights**

#### 2004 Profit/Loss from Operations



#### 2003 Profit/Loss from Operations



# 2004 Total Assets by Geographical Segments



# 2003 Total Assets by Geographical Segments



# 2004 Total Assets by Nature



#### 2003 Total Assets by Nature