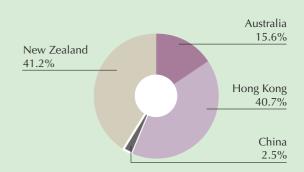

7,747.7   |  |  |
| Total liabilities      | (4,618.6)            | (4,254.5)            | (3,363.1)            | (3,329.8) | (3,635.3) |  |  |
| Minority interests     | (1,415.1)            | (1,235.9)            | (1,446.7)            | (875.0)   | (914.1)   |  |  |
| Shareholders' funds    | 3,015.2              | 2,605.9              | 2,440.2              | 2,676.7   | 3,198.3   |  |  |

| PERFORMANCE DATA                    |      |      |        |      |      |
|-------------------------------------|------|------|--------|------|------|
| Earnings (Loss) per share (HK\$)    | 0.10 | 0.07 | (0.39) | 0.37 | 0.24 |
| Dividends declared per share (HK\$) | 0.16 | 0.16 | 0.00   | 0.10 | 0.10 |

# **2004 Turnover by Geographical Segments**



# **2003 Turnover by Geographical Segments**



# **Financial Highlights**

#### 2004 Profit/Loss from Operations



#### 2003 Profit/Loss from Operations



# 2004 Total Assets by Geographical Segments



# 2003 Total Assets by Geographical Segments



# 2004 Total Assets by Nature



#### 2003 Total Assets by Nature