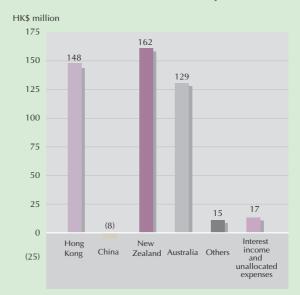

| (3,329.8) | (3,635.3) |  |  |
| Minority interests     | (1,415.1)            | (1,235.9)            | (1,446.7)            | (875.0)   | (914.1)   |  |  |
| Shareholders' funds    | 3,015.2              | 2,605.9              | 2,440.2              | 2,676.7   | 3,198.3   |  |  |

| PERFORMANCE DATA                    |      |      |        |      |      |
|-------------------------------------|------|------|--------|------|------|
| Earnings (Loss) per share (HK\$)    | 0.10 | 0.07 | (0.39) | 0.37 | 0.24 |
| Dividends declared per share (HK\$) | 0.16 | 0.16 | 0.00   | 0.10 | 0.10 |

# **2004 Turnover by Geographical Segments**



# **2003 Turnover by Geographical Segments**



# **Financial Highlights**

#### 2004 Profit/Loss from Operations



#### 2003 Profit/Loss from Operations



# 2004 Total Assets by Geographical Segments



# 2003 Total Assets by Geographical Segments



# 2004 Total Assets by Nature



#### 2003 Total Assets by Nature