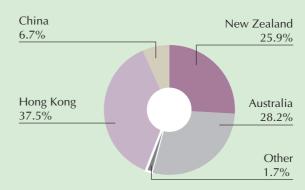

| (1,446.7)            | (875.0)   | (914.1)   |  |  |
| Shareholders' funds    | 3,015.2              | 2,605.9              | 2,440.2              | 2,676.7   | 3,198.3   |  |  |

| PERFORMANCE DATA                    |      |      |        |      |      |
|-------------------------------------|------|------|--------|------|------|
| Earnings (Loss) per share (HK\$)    | 0.10 | 0.07 | (0.39) | 0.37 | 0.24 |
| Dividends declared per share (HK\$) | 0.16 | 0.16 | 0.00   | 0.10 | 0.10 |

# **2004 Turnover by Geographical Segments**



# **2003 Turnover by Geographical Segments**



# **Financial Highlights**

#### 2004 Profit/Loss from Operations



#### 2003 Profit/Loss from Operations



# 2004 Total Assets by Geographical Segments



# 2003 Total Assets by Geographical Segments



# 2004 Total Assets by Nature



#### 2003 Total Assets by Nature