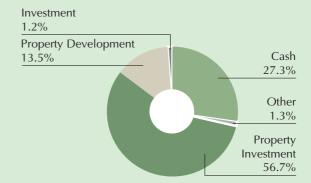

reholders' funds    | 3,015.2              | 2,605.9              | 2,440.2              | 2,676.7   | 3,198.3   |  |  |

| PERFORMANCE DATA                    |      |      |        |      |      |
|-------------------------------------|------|------|--------|------|------|
| Earnings (Loss) per share (HK\$)    | 0.10 | 0.07 | (0.39) | 0.37 | 0.24 |
| Dividends declared per share (HK\$) | 0.16 | 0.16 | 0.00   | 0.10 | 0.10 |

# **2004 Turnover by Geographical Segments**



# **2003 Turnover by Geographical Segments**



# **Financial Highlights**

#### 2004 Profit/Loss from Operations



#### 2003 Profit/Loss from Operations



# 2004 Total Assets by Geographical Segments



# 2003 Total Assets by Geographical Segments



# 2004 Total Assets by Nature



#### 2003 Total Assets by Nature