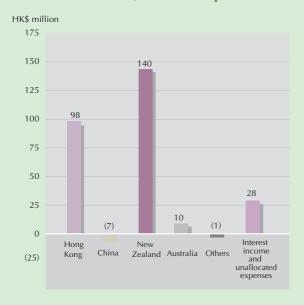

4,254.5)            | (3,363.1)            | (3,329.8) | (3,635.3) |  |  |
| Minority interests     | (1,415.1)            | (1,235.9)            | (1,446.7)            | (875.0)   | (914.1)   |  |  |
| Shareholders' funds    | 3,015.2              | 2,605.9              | 2,440.2              | 2,676.7   | 3,198.3   |  |  |

| PERFORMANCE DATA                    |      |      |        |      |      |
|-------------------------------------|------|------|--------|------|------|
| Earnings (Loss) per share (HK\$)    | 0.10 | 0.07 | (0.39) | 0.37 | 0.24 |
| Dividends declared per share (HK\$) | 0.16 | 0.16 | 0.00   | 0.10 | 0.10 |

# **2004 Turnover by Geographical Segments**



# **2003 Turnover by Geographical Segments**



# **Financial Highlights**

#### 2004 Profit/Loss from Operations



#### 2003 Profit/Loss from Operations



# 2004 Total Assets by Geographical Segments



# 2003 Total Assets by Geographical Segments



# 2004 Total Assets by Nature



#### 2003 Total Assets by Nature