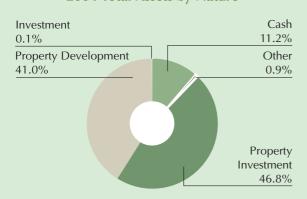

(875.0)   | (914.1)   |  |  |
| Shareholders' funds    | 3,015.2              | 2,605.9              | 2,440.2              | 2,676.7   | 3,198.3   |  |  |

| PERFORMANCE DATA                    |      |      |        |      |      |
|-------------------------------------|------|------|--------|------|------|
| Earnings (Loss) per share (HK\$)    | 0.10 | 0.07 | (0.39) | 0.37 | 0.24 |
| Dividends declared per share (HK\$) | 0.16 | 0.16 | 0.00   | 0.10 | 0.10 |

# **2004 Turnover by Geographical Segments**



# **2003 Turnover by Geographical Segments**



# **Financial Highlights**

#### 2004 Profit/Loss from Operations



#### 2003 Profit/Loss from Operations



# 2004 Total Assets by Geographical Segments



# 2003 Total Assets by Geographical Segments



# 2004 Total Assets by Nature



#### 2003 Total Assets by Nature