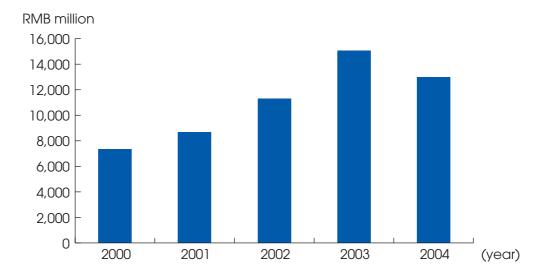

#### For the year ended 31 December

|                          | 2004   | 2003   | 2002   | 2001   | 2000   |
|--------------------------|--------|--------|--------|--------|--------|
| Total assets             | 19,816 | 20,801 | 16,693 | 14,085 | 10,897 |
| Total liabilities        | 11,778 | 12,782 | 11,328 | 9,034  | 7,263  |
| Minority interests       | 2,942  | 2,946  | 2,745  | 2,632  | 1,927  |
| Net assets               | 5,096  | 5,073  | 2,620  | 2,419  | 1,707  |
| Turnover                 | 12,877 | 15,066 | 11,309 | 8,667  | 7,348  |
| Profit before taxation   | 230    | 765    | 707    | 546    | 442    |
| Profit for the year      | 71     | 452    | 397    | 336    | 244    |
| Gross profit margin      | 14.98% | 17.60% | 21.43% | 23.32% | 24.73% |
| Earnings per Share (RMB) | 0.015  | 0.134  | 0.13   | 0.11   | 0.08   |

## **TURNOVER**