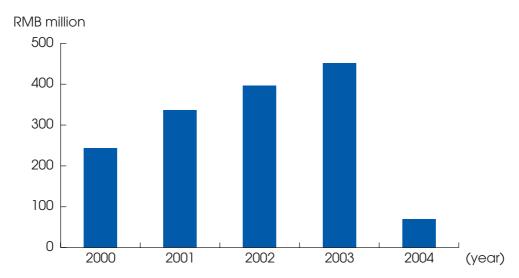

#### For the year ended 31 December

|                          | 2004   | 2003   | 2002   | 2001   | 2000   |
|--------------------------|--------|--------|--------|--------|--------|
| Total assets             | 19,816 | 20,801 | 16,693 | 14,085 | 10,897 |
| Total liabilities        | 11,778 | 12,782 | 11,328 | 9,034  | 7,263  |
| Minority interests       | 2,942  | 2,946  | 2,745  | 2,632  | 1,927  |
| Net assets               | 5,096  | 5,073  | 2,620  | 2,419  | 1,707  |
| Turnover                 | 12,877 | 15,066 | 11,309 | 8,667  | 7,348  |
| Profit before taxation   | 230    | 765    | 707    | 546    | 442    |
| Profit for the year      | 71     | 452    | 397    | 336    | 244    |
| Gross profit margin      | 14.98% | 17.60% | 21.43% | 23.32% | 24.73% |
| Earnings per Share (RMB) | 0.015  | 0.134  | 0.13   | 0.11   | 0.08   |

# **PROFIT FOR THE YEAR**