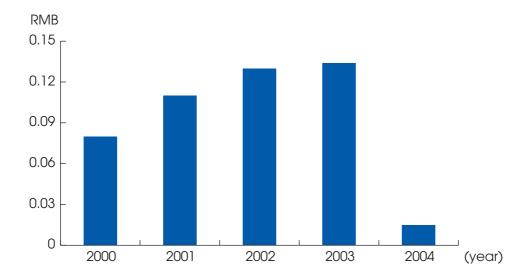

#### For the year ended 31 December

|                          | 2004   | 2003   | 2002   | 2001   | 2000   |
|--------------------------|--------|--------|--------|--------|--------|
| Total assets             | 19,816 | 20,801 | 16,693 | 14,085 | 10,897 |
| Total liabilities        | 11,778 | 12,782 | 11,328 | 9,034  | 7,263  |
| Minority interests       | 2,942  | 2,946  | 2,745  | 2,632  | 1,927  |
| Net assets               | 5,096  | 5,073  | 2,620  | 2,419  | 1,707  |
| Turnover                 | 12,877 | 15,066 | 11,309 | 8,667  | 7,348  |
| Profit before taxation   | 230    | 765    | 707    | 546    | 442    |
| Profit for the year      | 71     | 452    | 397    | 336    | 244    |
| Gross profit margin      | 14.98% | 17.60% | 21.43% | 23.32% | 24.73% |
| Earnings per Share (RMB) | 0.015  | 0.134  | 0.13   | 0.11   | 0.08   |

# **EARNINGS PER SHARE**