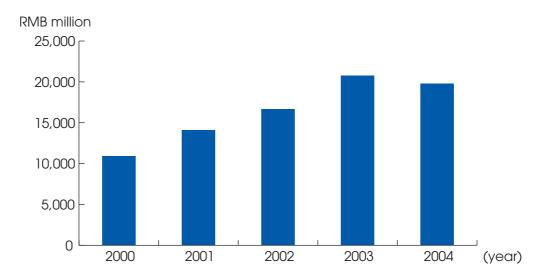

#### For the year ended 31 December

|                          | 2004   | 2003   | 2002   | 2001   | 2000   |
|--------------------------|--------|--------|--------|--------|--------|
| Total assets             | 19,816 | 20,801 | 16,693 | 14,085 | 10,897 |
| Total liabilities        | 11,778 | 12,782 | 11,328 | 9,034  | 7,263  |
| Minority interests       | 2,942  | 2,946  | 2,745  | 2,632  | 1,927  |
| Net assets               | 5,096  | 5,073  | 2,620  | 2,419  | 1,707  |
| Turnover                 | 12,877 | 15,066 | 11,309 | 8,667  | 7,348  |
| Profit before taxation   | 230    | 765    | 707    | 546    | 442    |
| Profit for the year      | 71     | 452    | 397    | 336    | 244    |
| Gross profit margin      | 14.98% | 17.60% | 21.43% | 23.32% | 24.73% |
| Earnings per Share (RMB) | 0.015  | 0.134  | 0.13   | 0.11   | 0.08   |

# **TOTAL ASSETS**