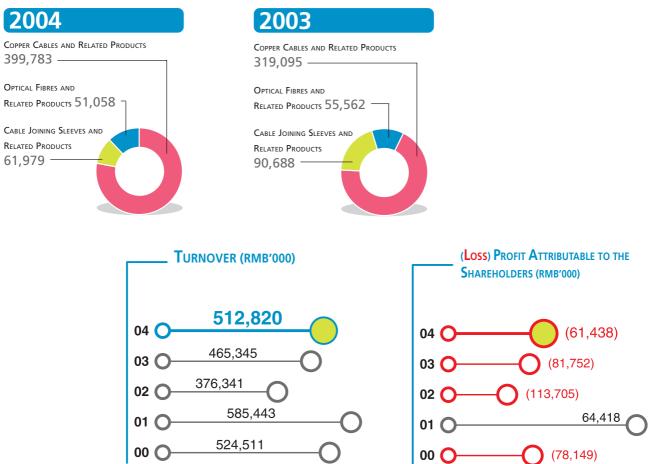

#### SUMMARY OF OPERATIONS (RMB'000)

|                                   | 2004      | 2003      |
|-----------------------------------|-----------|-----------|
| Turnover                          | 512,280   | 465,345   |
| Loss from operations              | (37,249)  | (46,687)  |
| Share of results of associates    | (14,909)  | (17,696)  |
| Loss before taxation              | (64,429)  | (75,205)  |
| Loss attributable to shareholders | (61,438)  | (81,752)  |
| Loss per share                    | (RMB0.15) | (RMB0.20) |

## TURNOVER (by major products)

#### (RMB'000)