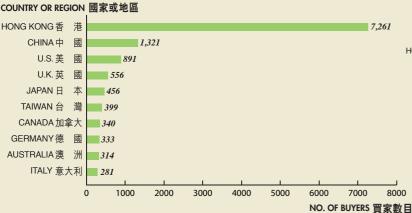

# Buyer Attendance Breakdown (Top 10 visiting countries or regions)

入 場 買 家 分 佈 (十 個 主 要 參 與 國 家 或 地 區)