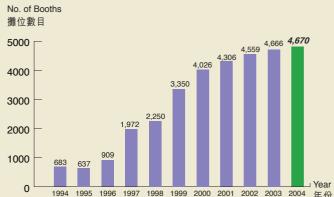

The 2004 October Shows - Mega Show Part One was held between 20 and 23 October 2004 at the HKCEC. The 4-day event took up all available exhibition space at the HKCEC, including exhibition halls, convention halls, meeting rooms and corridors to house the record-breaking 3,058 exhibitors in 4,670 booths. The exhibitors, coming from 33 countries and regions around the world, displayed their latest offer of toys, gifts, premium and household products to an all-time high of 63,905 buyers.

2004年度的「十月份展覽會一亞洲展覽盛事第一部份」於2004年10月20日至23日假會展舉行。一連四日的展覽會用盡了會展每一寸可供展覽的空間,包括所有展覽 廳、會議廳、會議室,甚至走廊地方,3,058名參展商設置共4,670個攤位,打破歷屆紀錄。是次展覽會的參展商來自33個不同國家及地區,向進場的63,905名買家展 示最新穎的玩具、禮品、贈品及家居用品,買家人數創下歷史新高。

2005年的「十月份展覽會一亞洲展覽盛事第一部份」定於2005年10月20至23日假會展舉行。展覽會的所有攤位經已於2004年11月全數租出,而等候名冊上約有逾 1.000家公司。建發國際目前正積極尋求擴充展覽會規模的可行辦法,務求讓更多廠商獲得參展機會。

# **Growth of Booths** 攤位數目增長