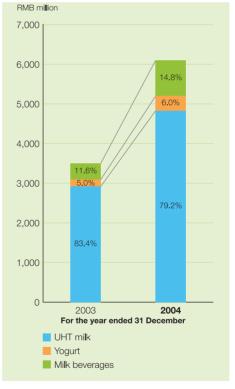

t attributable to shareholders | 319,393                        | 164,372   | +94.3% |
| Earnings per share (RMB)                |                                |           |        |
| — Basic                                 | 0.357                          | 0.192     | +85.9% |
| — Diluted                               | 0.285                          | _         | N/A    |

- Revenue surged 77.2% to RMB7,213.8 million as a result of the success in brand building and market penetration strategies. According to ACNielsen, the Group's market share in the liquid milk market increased by 5 percentage points from 17.0% in December 2003 to 22.0% in December 2004.
- Net profit increased by 94.3% to RMB319.4 million, exceeding 2004 full year forecast as disclosed in the prospectus by 6.5%.





## **Product Mix within Liquid Milk Segment**