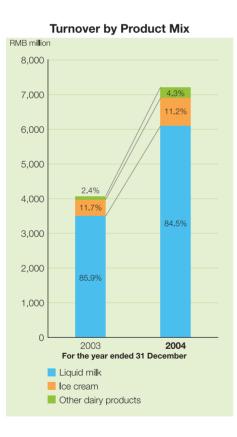

## FINANCIAL HIGHLIGHTS

|                                         | For the year ended 31 December |           |        |
|-----------------------------------------|--------------------------------|-----------|--------|
|                                         | 2004                           | 2003      | Change |
|                                         | RMB'000                        | RMB'000   | %      |
| Revenue                                 | 7,213,827                      | 4,071,468 | +77.2% |
| Net profit attributable to shareholders | 319,393                        | 164,372   | +94.3% |
| Earnings per share (RMB)                |                                |           |        |
| — Basic                                 | 0.357                          | 0.192     | +85.9% |
| — Diluted                               | 0.285                          | _         | N/A    |

- Revenue surged 77.2% to RMB7,213.8 million as a result of the success in brand building and market penetration strategies. According to ACNielsen, the Group's market share in the liquid milk market increased by 5 percentage points from 17.0% in December 2003 to 22.0% in December 2004.
- Net profit increased by 94.3% to RMB319.4 million, exceeding 2004 full year forecast as disclosed in the prospectus by 6.5%.