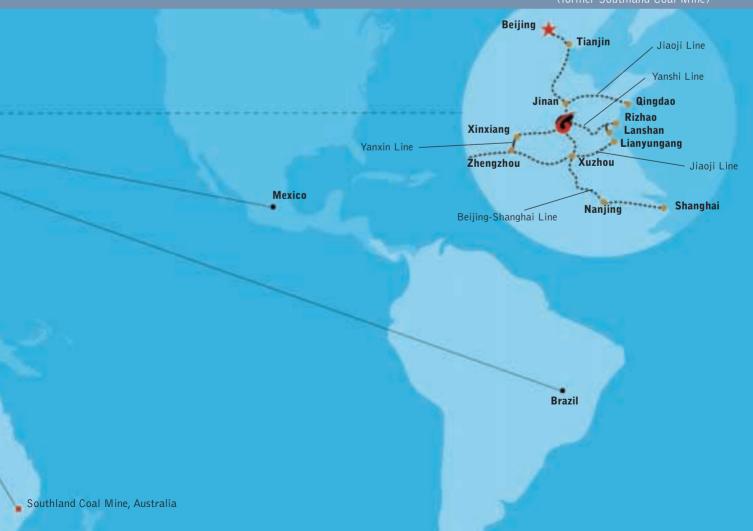

### **Important Events**

- Successfully listed in New York, Hong Kong and Shanghai stock markets in 1998.
- Successfully issued 100 million new A shares and 170 million new H shares in 2001.
- Acquired Jining II coal mine, Jining III coal mine and railway assets specifically used for the transportation of coal (the "Railway Assets") in 1998, 2001 and 2002, respectively.
- Successfully placed 204 million new H shares in 2004.
- Successfully acquired Southland Coal Mine, which is the first successful purchase of overseas coal mine by Chinese enterprise.
- Started the preliminary preparation works for new coal mine projects in Shandong Province and Shaanxi Province and Methanol Project in Shaanxi Province in 2004.