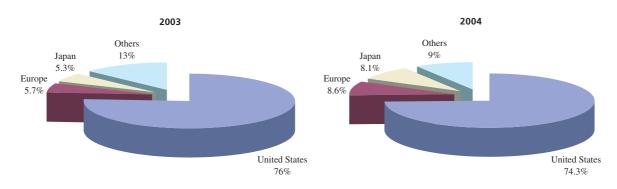

| US 3.9 cents     | US 3.5 cents     |
| Dividend per Share<br>– Final                                   | US 0.52 cent     | N/A              |
| Shareholders' Funds                                             | 174,228          | 55,659           |
|                                                                 |                  |                  |

## **KEY FINANCIAL HIGHLIGHTS**

# Turnover Year 2004 2003 500,000 510,000 520,000 530,000 540,000 550,000 560,000 Amount in USD ('000) Garment Logistics System Consultancy

### 2004 Profit After Taxation 2004 Earnings per Share Amount in USD Amount in USD ('000) (cent(s)) 35,000 3.9 30,000 3.8 25,000 3.7 20,000 3.6 15,000 3.5 10,000 3.4 5,000 2004 2003 2004 Year Year

## Sales by Geographical