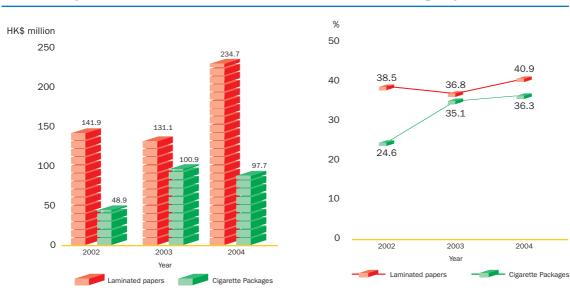

| 66,655           | 83,636           | 131,470           |
| Share of results after taxation of an associated |                  |                  |                   |
| Company – Nanjing Sanlong                        | 34,688           | 47,901           | 38,342            |
| Profit attributable to shareholders              | 67,346           | 90,252           | 110,886           |
| Earnings per share                               |                  |                  |                   |
| - Basic                                          | 21.0 cents       | 28.2 cents       | 29.0 cents        |
| – Diluted                                        | N/A              | N/A              | <b>28.9 cents</b> |

## **Turnover by Products**

## **Gross Profit Margin by Products**