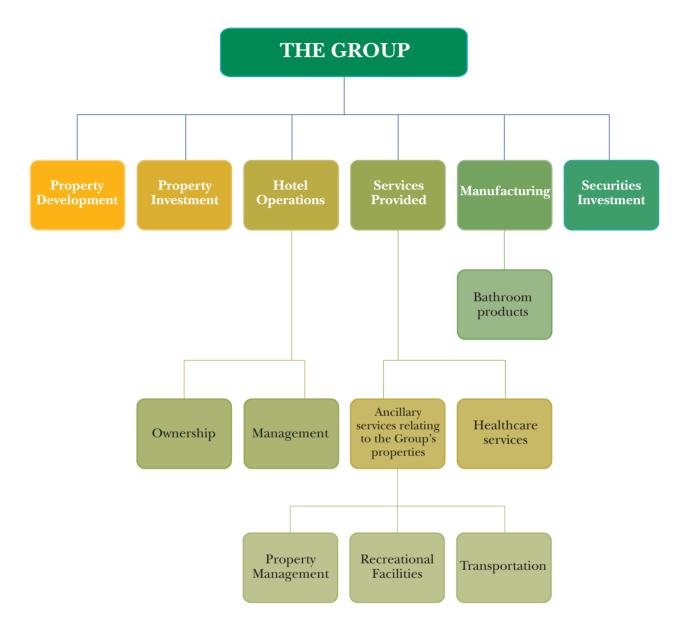

## **Our Business**

HKR International Limited (the "Company") presented by its predecessor companies inaugurated the group of the Company (the "Group")'s business activities as property investment and property development in 1977 when the family of Dr CHA Chi Ming, the founder and chairman of the Group, firstly acquired the equity interest of Hong Kong Resort Company Limited ("Hong Kong Resort") which is the registered owner and developer of Discovery Bay on Lantau Island. The shares of Hong Kong Resort and the other Group company currently named HKR Properties Limited were once listed on The Stock Exchange of Hong Kong Limited (the "Stock Exchange") in 1987 and in 1988 and 1989 respectively. During the years 1988 and 1989, the Group underwent a series of reorganisation and scheme of arrangement and formed the Company in May 1989 as its new listed holding company carrying on principally real estate development and other related businesses. The shares of the Company have been listed on The Stock Exchange for more than one and a half decade since June 1989 under the stock code of 480. Today, the Company is a constituent of the 200-stock Hang Seng Composite Index Series.