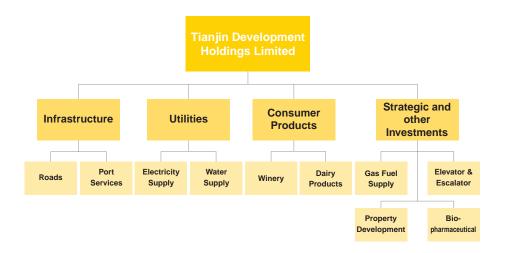

## **Business Structure**

## **Business Structure**

| INFRASTRUCTUR        | E                                                                       |                                                                                |               |                 |                                                                                   |
|----------------------|-------------------------------------------------------------------------|--------------------------------------------------------------------------------|---------------|-----------------|-----------------------------------------------------------------------------------|
| Roads                | 78%                                                                     | Coastal Rapid Transit Compa                                                    | any Limited   | 65.47%          | Tianjin Jin Zheng Transportation Development<br>Co., Ltd. (Jinzheng)              |
|                      | 78% Dynamic Infrastructure Limited<br>78% Golden Horse Resources Limite |                                                                                |               | 5.16%<br>46.80% | Tang Jin Expressway Tianjin Mass Transit Development Group (MTD Group)            |
| Port Services        | 78%<br>100%                                                             | Team Resources Limited<br>Tianjin Port Container Termin<br>(Container Company) | nal Co., Ltd. | 100%            | Tianjin Harbour Second Stevedoring Co., Ltd.<br>(Second Stevedoring Company)      |
| UTILITIES            |                                                                         |                                                                                |               |                 |                                                                                   |
| Electricity Supply   | 100%                                                                    | Onbase Limited                                                                 |               | 94.4%           | Tianjin TEDA Tsinlien Electric Power<br>Company Limited (Electricity Company)     |
| Water Supply         |                                                                         |                                                                                |               | 91.4%           | Tianjin TEDA Tsinlien Water Supply Company Limited (Water Company)                |
| CONSUMER PRO         | DUCTS                                                                   |                                                                                |               |                 |                                                                                   |
| Winery               | 100%<br>100%                                                            | Tianjin Heavenly Palace Wind<br>Famous Ever Group Limited                      | ery Co., Ltd. | 25%<br>44.82%   | Ningxia Tiangong Yuma Winery Co., Ltd. Dynasty Fine Wines Group Limited (Dynasty) |
| Dairy Products       | 40%                                                                     | Tianjin Haihe Dairy Company Limited (Haihe)                                    |               |                 | (Dynasty)                                                                         |
| STRATEGIC AND        | OTHER                                                                   | INVESTMENTS                                                                    |               |                 |                                                                                   |
| Gas Fuel Supply      | 100%                                                                    | Santa Resources Limited                                                        |               | 22.79%          | Wah Sang Gas Holdings Limited<br>(Wah Sang)                                       |
| Elevator & Escalator | 82.74%                                                                  | Tianjin Tai Kang Industrial C<br>(Tai Kang)                                    | o., Ltd.      | 16.55%          | Otis Elevator (China) Investment Company Limited (Otis China)                     |
| Property Development | 100%                                                                    | Tianjin Gang Ning Real Estat<br>Development Co., Ltd.                          | te            |                 | Enimod (otis onima)                                                               |
| Bio-pharmaceutical   | 100%                                                                    | (Tianjin Gang Ning)<br>Jetsome Holdings Limited                                |               | 27%             | China Walfen Medical Limited (China Walfen)                                       |

Note: The above percentages represent effective percentage of equity interest in respective companies or group of companies.