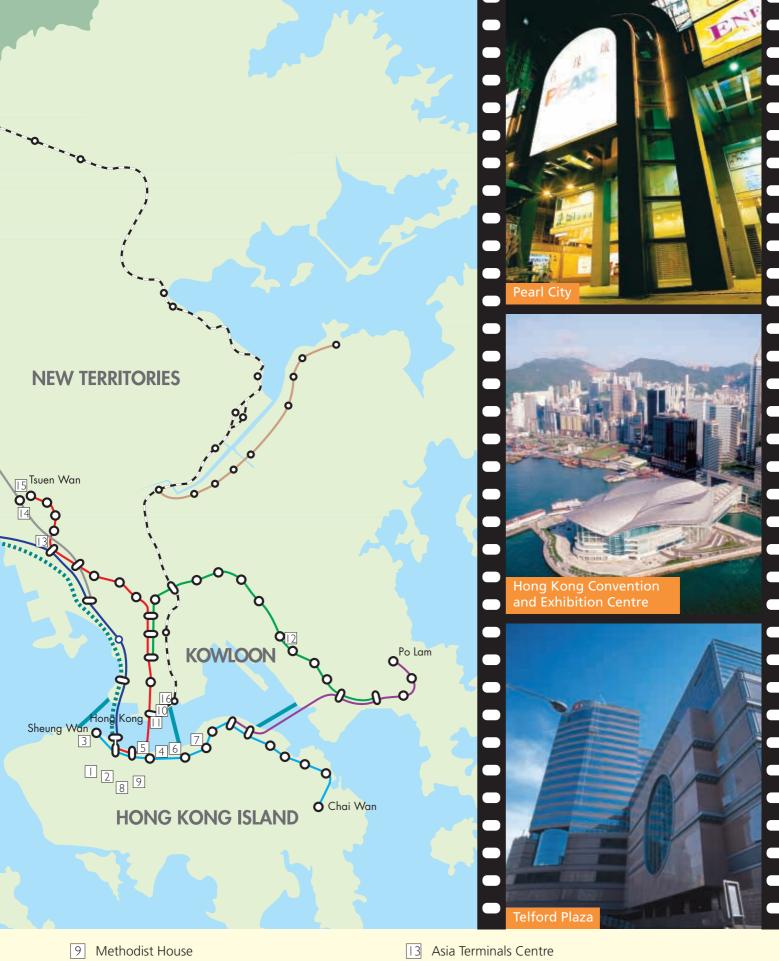

## **Name of Property Investment**

- Manning House
- 2 New World Tower
- 3 Shun Tak Centre
- 4 Hong Kong Convention and Exhibition Centre
- Grand Hyatt Hong Kong
- Renaissance Harbour View Hotel
- Pearl City
- 8 2 MacDonnell Road

- 10 New World Centre
- The Amazon
- 12 Telford Plaza

- 14 Riviera Plaza Arcade
- 15 Discovery Park Shopping Mall
- 16 New World Centre Extension

## Project Summary — Major Property Investment Projects in Hong Kong

|    |                                            | Total GFA  | Interest | Total     |  |
|----|--------------------------------------------|------------|----------|-----------|--|
|    | Name of Property                           | (sq. ft.)  | (%)      | (sq. ft.) |  |
|    | COMPLETED                                  |            |          |           |  |
|    | HONG KONG                                  |            |          |           |  |
| 1  | Manning House, 48 Queen's Road Central     | 110,040    | 100.0    | 110,040   |  |
| 2  | New World Tower, 18 Queen's Road Central   | 640,135    | 100.0    | 640,135   |  |
| 3  | Shun Tak Centre                            | 214,336    | 45.0     | 96,451    |  |
| 4  | Hong Kong Convention and Exhibition Centre | 63,052     | 100.0    | 63,052    |  |
| 5  | Grand Hyatt Hong Kong                      | 524,928    | 100.0    | 524,928   |  |
| 6  | Renaissance Harbour View Hotel             | 544,518    | 100.0    | 544,518   |  |
| 7  | Pearl City, Causeway Bay                   |            |          |           |  |
|    | — Portion of Ground Floor to 4th Floor     | 53,691     | 40.0     | 21,476    |  |
|    | — Portion of Ground Floor & Basement       | 24,682     | 100.0    | 24,682    |  |
| 8  | 2 MacDonnell Road                          | 116,954    | 100.0(1) | 116,954   |  |
| 9  | Methodist House, Wanchai                   | 40,813     | 99.0(1)  | 40,405    |  |
|    | KOWLOON                                    |            |          |           |  |
| 10 | New World Centre                           | 2,197,307  | 100.0    | 2,197,307 |  |
| 11 | The Amazon                                 | 141,439    | 100.0    | 141,439   |  |
| 12 | Telford Plaza, Kowloon Bay                 | 335,960    | 100.0(1) | 335,960   |  |
|    | NEW TERRITORIES                            |            |          |           |  |
| 13 | Asia Terminals Centre                      | 6,150,873  | 29.9     | 1,839,111 |  |
| 14 | Riviera Plaza Arcade, Tsuen Wan            | 242,685    | 100.0    | 242,685   |  |
| 15 | Discovery Park Shopping Mall               | 466,400    | 50.0(1)  | 233,200   |  |
|    | Sub-total                                  | 11,867,813 |          | 7,172,343 |  |
|    | TO BE COMPLETED                            |            |          |           |  |
| 16 | New World Centre Extension                 | 988,340    | 100.0    | 988,340   |  |
|    | Grand total                                | 12,856,153 |          | 8,160,683 |  |