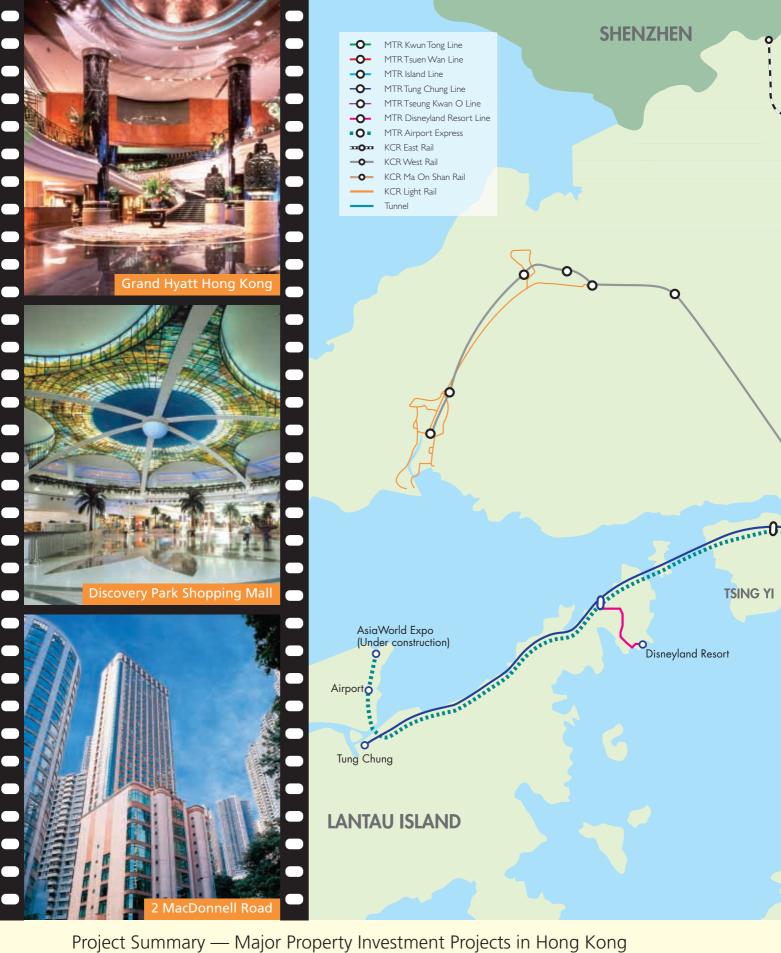

## **Name of Property Investment**

- Manning House
- 2 New World Tower
- 3 Shun Tak Centre
- 4 Hong Kong Convention and Exhibition Centre
- Grand Hyatt Hong Kong
- Renaissance Harbour View Hotel
- Pearl City
- 8 2 MacDonnell Road

- 10 New World Centre
- The Amazon
- 12 Telford Plaza

- 14 Riviera Plaza Arcade
- 15 Discovery Park Shopping Mall
- 16 New World Centre Extension

## Project Summary — Major Property Investment Projects in Hong Kong

|    |                                            | Total GFA  | Interest | Total     |  |
|----|--------------------------------------------|------------|----------|-----------|--|
|    | Name of Property                           | (sq. ft.)  | (%)      | (sq. ft.) |  |
|    | COMPLETED                                  |            |          |           |  |
|    | HONG KONG                                  |            |          |           |  |
| 1  | Manning House, 48 Queen's Road Central     | 110,040    | 100.0    | 110,040   |  |
| 2  | New World Tower, 18 Queen's Road Central   | 640,135    | 100.0    | 640,135   |  |
| 3  | Shun Tak Centre                            | 214,336    | 45.0     | 96,451    |  |
| 4  | Hong Kong Convention and Exhibition Centre | 63,052     | 100.0    | 63,052    |  |
| 5  | Grand Hyatt Hong Kong                      | 524,928    | 100.0    | 524,928   |  |
| 6  | Renaissance Harbour View Hotel             | 544,518    | 100.0    | 544,518   |  |
| 7  | Pearl City, Causeway Bay                   |            |          |           |  |
|    | — Portion of Ground Floor to 4th Floor     | 53,691     | 40.0     | 21,476    |  |
|    | — Portion of Ground Floor & Basement       | 24,682     | 100.0    | 24,682    |  |
| 8  | 2 MacDonnell Road                          | 116,954    | 100.0(1) | 116,954   |  |
| 9  | Methodist House, Wanchai                   | 40,813     | 99.0(1)  | 40,405    |  |
|    | KOWLOON                                    |            |          |           |  |
| 10 | New World Centre                           | 2,197,307  | 100.0    | 2,197,307 |  |
| 11 | The Amazon                                 | 141,439    | 100.0    | 141,439   |  |
| 12 | Telford Plaza, Kowloon Bay                 | 335,960    | 100.0(1) | 335,960   |  |
|    | NEW TERRITORIES                            |            |          |           |  |
| 13 | Asia Terminals Centre                      | 6,150,873  | 29.9     | 1,839,111 |  |
| 14 | Riviera Plaza Arcade, Tsuen Wan            | 242,685    | 100.0    | 242,685   |  |
| 15 | Discovery Park Shopping Mall               | 466,400    | 50.0(1)  | 233,200   |  |
|    | Sub-total                                  | 11,867,813 |          | 7,172,343 |  |
|    | TO BE COMPLETED                            |            |          |           |  |
| 16 | New World Centre Extension                 | 988,340    | 100.0    | 988,340   |  |
|    | Grand total                                | 12,856,153 |          | 8,160,683 |  |