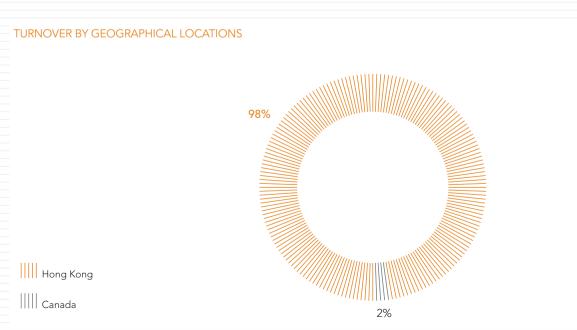

## **TURNOVER** HK\$000 01 ||||||| 1,016,634 02 |||||||| 1,150,200 03 |||||||| 1,298,909 04 |||||||| 1,169,880 05 |||||||||||| 1,137,356 NUMBER OF REGISTERED BROADBAND **SUBSCRIBERS** 01 ||||| 17,700 02 |||||||||130,000 03 |||||||| 172,000 04 |||||||||||197,000 NUMBER OF REGISTERED FIXED LINES 02 ||||| 21,000 03 ||||||||140,000 04 |||||||||||237,000 NUMBER OF REGISTERED IP-TV **SUBSCRIBERS** 05 ||||||||109,000 NUMBER OF REGISTERED INTERNATIONAL TELECOMMUNICATIONS SUBSCRIBERS 01 ||||||||||||||||||| 982,400 02 ||||||||||||1,148,000 03 ||||||| 1,589,000 04 |||||||| 1,916,000