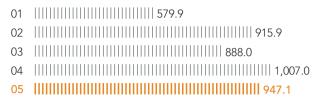

## **TURNOVER** HK\$000 01 ||||||| 1,016,634 02 |||||||| 1,150,200 03 |||||||| 1,298,909 04 |||||||| 1,169,880 05 |||||||||||| 1,137,356 NUMBER OF REGISTERED BROADBAND **SUBSCRIBERS** 01 ||||| 17,700 02 |||||||||130,000 03 |||||||| 172,000 04 |||||||||||197,000 NUMBER OF REGISTERED FIXED LINES 02 ||||| 21,000 03 ||||||||140,000 04 |||||||||||237,000 NUMBER OF REGISTERED IP-TV **SUBSCRIBERS** 05 ||||||||109,000 NUMBER OF REGISTERED INTERNATIONAL TELECOMMUNICATIONS SUBSCRIBERS 01 ||||||||||||||||||| 982,400 02 ||||||||||||1,148,000 03 ||||||| 1,589,000 04 |||||||| 1,916,000

## INTERNATIONAL TELECOMMUNICATIONS TRAFFIC VOLUME

Million Minutes