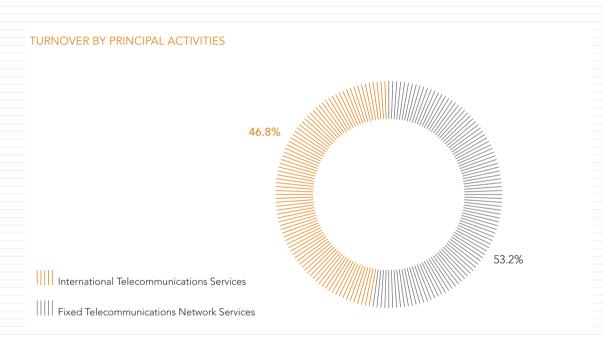

## **TURNOVER** HK\$000 01 ||||||| 1,016,634 02 |||||||| 1,150,200 03 |||||||| 1,298,909 04 |||||||| 1,169,880 05 |||||||||||| 1,137,356 NUMBER OF REGISTERED BROADBAND **SUBSCRIBERS** 01 ||||| 17,700 02 |||||||||130,000 03 |||||||| 172,000 04 |||||||||||197,000 NUMBER OF REGISTERED FIXED LINES 02 ||||| 21,000 03 ||||||||140,000 04 |||||||||||237,000 NUMBER OF REGISTERED IP-TV **SUBSCRIBERS** 05 ||||||||109,000 NUMBER OF REGISTERED INTERNATIONAL TELECOMMUNICATIONS SUBSCRIBERS 01 ||||||||||||||||||| 982,400 02 ||||||||||||1,148,000 03 ||||||| 1,589,000 04 |||||||| 1,916,000