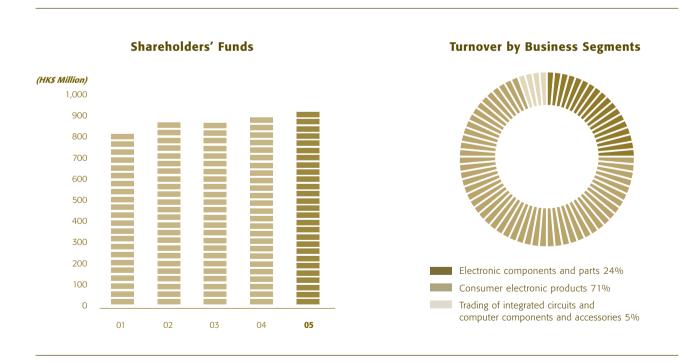

## **FINANCIAL HIGHLIGHTS**

|                                                                  | 2005<br>HK\$'000 | 2004<br>HK\$'000 |
|------------------------------------------------------------------|------------------|------------------|
| OPERATING RESULTS                                                |                  |                  |
| Turnover                                                         | 956,134          | 899,173          |
| Net profit from ordinary activities attributable to shareholders | 27,665           | 35,076           |
| Earnings per share-basic                                         | 2.7 cents        | 3.5 cents        |
| Proposed final dividend per share                                | 1.0 cent         | 1.0 cent         |
| FINANCIAL POSITION                                               |                  |                  |
| Total assets                                                     | 1,123,342        | 1,067,480        |
| Cash and bank balances                                           | 170,994          | 182,507          |
| Shareholders' funds                                              | 910,916          | 884,773          |
| FINANCIAL RATIOS                                                 |                  |                  |
| Current ratio                                                    | 3.2              | 3.4              |
| Gearing ratio                                                    | 23.3%            | 20.7%            |