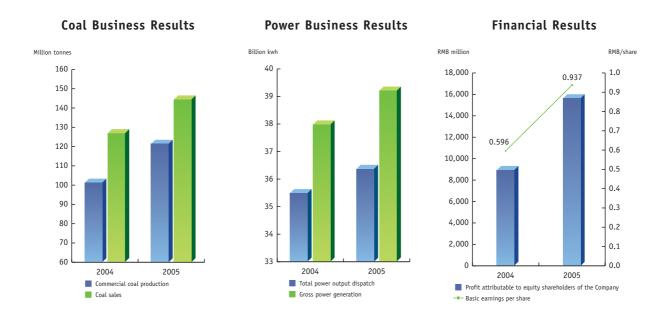

## Performance Highlights

|                                             |                        |       | Year-on- |
|---------------------------------------------|------------------------|-------|----------|
|                                             | Year ended 31 December |       | Year     |
|                                             | 2005                   | 2004  | %        |
| Commercial coal production (million tonnes) | 121.4                  | 101.3 | 19.8     |
| Coal sales (million tonnes)                 | 144.4                  | 126.9 | 13.8     |
| Seaborne coal (million tonnes)              | 100.2                  | 87.3  | 14.8     |
| Of which: Huanghua Port (million tonnes)    | 67.1                   | 45.4  | 47.8     |
| Gross power generation (billion kwh)        | 39.21                  | 37.98 | 3.2      |
| Total power output dispatch (billion kwh)   | 36.37                  | 35.49 | 2.5      |

|                                                                         | Year ended 31 December |        | Year-on-<br>Year |
|-------------------------------------------------------------------------|------------------------|--------|------------------|
|                                                                         | 2005                   | 2004   | %                |
| Revenues (RMB million)                                                  | 52,242                 | 39,267 | 33.0             |
| Total debt capitalisation ratio*                                        | 41.2%                  | 61.3%  |                  |
| Profit after income tax (RMB million)                                   | 18,012                 | 10,566 | 70.5             |
| Profit attributable to equity shareholders of the Company (RMB million) | 15,632                 | 8,935  | 75.0             |
| Basic earnings per share (RMB)                                          | 0.937                  | 0.596  | 57.2             |
| Final dividend of 2005 proposed by the Board (RMB)                      | 0.125                  |        |                  |