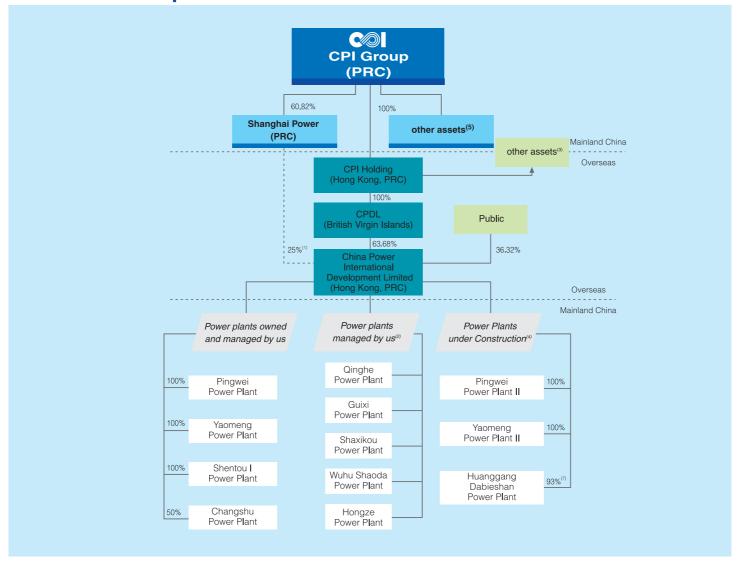

## Group Structure

- 1 We have been granted a call option by CPI Group to acquire up to 25% equity interest in Shanghai Power.
- We do not own any equity interest in any of the power plants managed by us. These power plants are managed by us pursuant to the management agreements with CPI Group and CPI Holding.
- The other assets held by CPI Holding are located in Mainland China and Macau.
- Pingwei Power Plant II, Yaomeng Power Plant II and Huanggang Dabieshan Power Plant will engage in power generation business upon completion of their construction.
- The other assets held by CPI Group are located in Mainland China.
- Please refer to the section headed "Technical Glossary and Definitions" in this annual report for the full names of the companies or power plants referred to in this Group Structure Chart.
- 7 The equity interest is calculated with reference to the attributable interest in its registered capital.