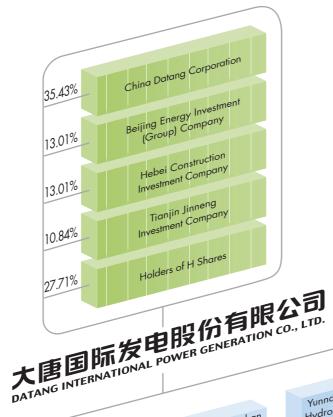

**Datang International Power Generation Company** Limited ("Datang Power" or the "Company", formerly Beijing Datang Power Generation Company Limited) was incorporated as a joint stock limited company and registered with the State Administration for Industry and Commerce of the People's Republic of China (the "PRC") on 13th December 1994 and transformed to be a sino-foreign joint stock limited company on 13th May 1998. The Company was renamed to Datang International Power Generation Company Limited on 15th March 2004. As at 31st December 2005, the registered capital of the Company amounted to approximately RMB5.163 billion, with total assets of the Company and its subsidiaries amounting to approximately RMB64.536 billion.