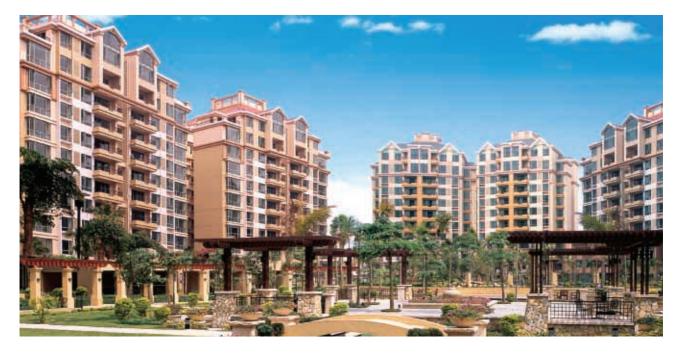

## Nanhai Majestic Metropolis

Nanhai Majestic Metropolis is located on Suiyan Road, Nanhai District, Foshan, connected to our Nanhai Majestic Garden. The project covers a site area of approximately 48,949 sq.m. with an expected GFA (including saleable and non-saleable) of approximately 61,673 sq.m. It benefits from convenient transportation to Guangzhou and Foshan.

As of 31 December 2005, there were no properties held for future development at Nanhai Majestic Metropolis. The whole project was completed.

• Nanhai Majestic Metropolis

Nanhai Majestic Garden