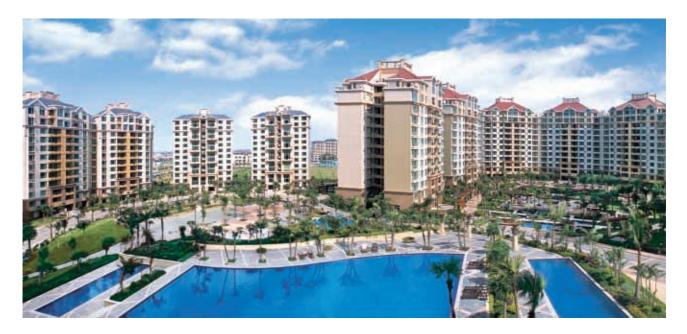

## Nanhai Majestic Garden

Nanhai Majestic Garden is located on Suiyan Road, Nanhai District, Foshan, about a 5-minute ride to Fangcun Station on Guangzhou No. 1 Subway Line. Fangcun Station is located nearby the center of Guangzhou city. The project covers a site area of approximately 601,229 sq.m. with a GFA (including saleable and non-saleable) of approximately 834,916 sq.m. The project is positioned at the junction of Guangzhou and Foshan, it may be well-positioned to appeal to purchasers from both markets.

As of 31 December 2005, the properties held for future development had a site area of approximately 166,900 sq.m. with an expected GFA (including saleable and non-saleable) of approximately 302,600 sq.m. The whole project is expected to be completed by  $4^{th}$  quarter of 2007.