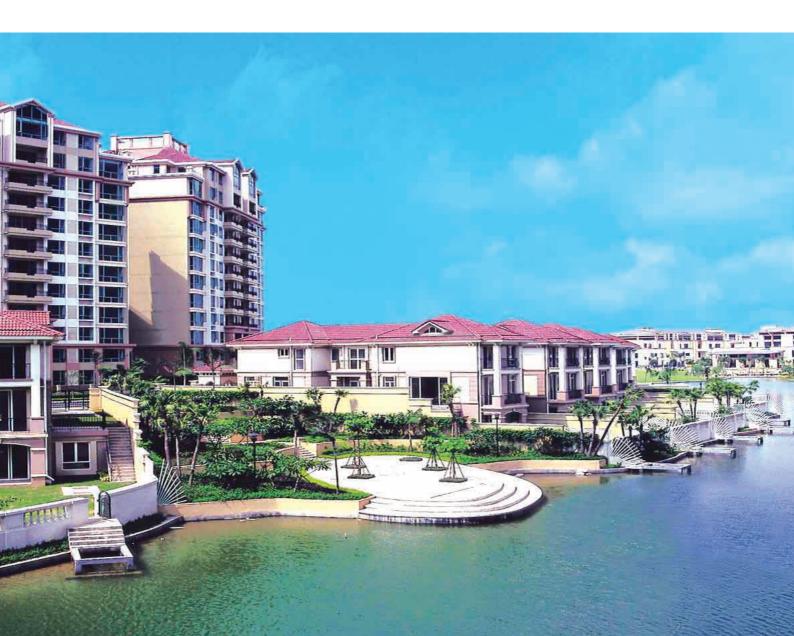

## Nanhai Majestic Metropolis

Nanhai Majestic Metropolis is located on Suiyan Road, Nanhai District, Foshan, connected to our Nanhai Majestic Garden. The project covers a site area of approximately 48,949 sq.m. with an expected GFA (including saleable and non-saleable) of approximately 61,673 sq.m. It benefits from convenient transportation to Guangzhou and Foshan.

As of 31 December 2005, there were no properties held for future development at Nanhai Majestic Metropolis. The whole project was completed.

• Nanhai Majestic Metropolis

Nanhai Majestic Garden