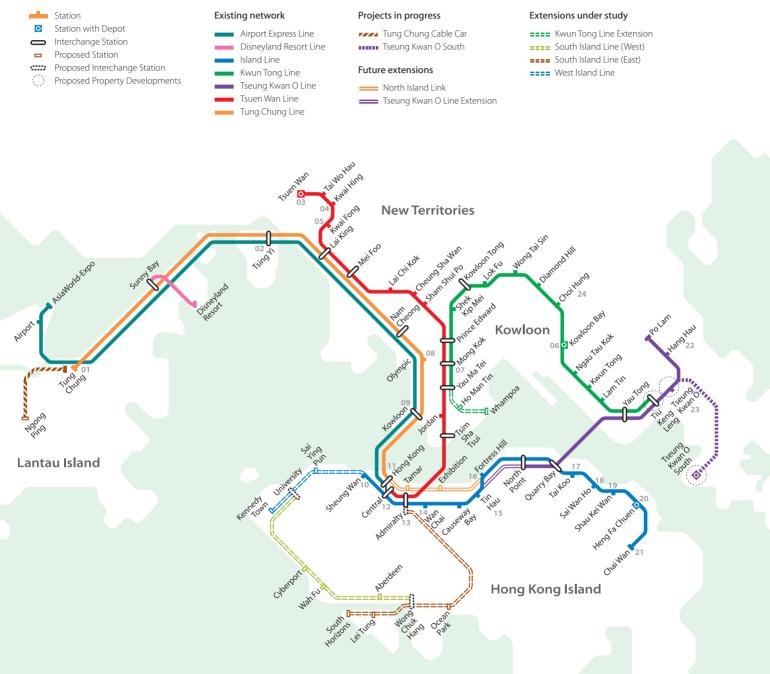

## Operating network with future extensions

## Legend

## Properties developed by the Company

- 01 Tung Chung Crescent / Citygate / Seaview Crescent / Caribbean Coast / Coastal Skyline
- 02 Tierra Verde / Maritime Square
- 03 Luk Yeung Sun Chuen / Luk Yeung Galleria
- 04 Sun Kwai Hing Gardens
- 05 New Kwai Fong Gardens
- 06 Telford Gardens / Telford Plaza I and II
- 07 Argyle Centre

- 08 Central Park / Island Harbourview / Park Avenue / Bank of China Centre / HSBC Centre / Olympian City One / Olympian City Two
- **09** Union Square The Waterfront / Sorrento / The Harbourside / The Arch
- **10** Hongway Garden / Vicwood Plaza
- 11 One International Finance Centre / Two International Finance Centre / IFC Mall / Four Seasons Hotel / Four Seasons Place
- 12 World-wide House
- 13 Admiralty Centre / Fairmont House
- 14 Southorn Garden

- 15 Park Towers
- 16 Fortress Metro Tower
- 17 Kornhill / Kornhill Gardens
- 18 Felicity Garden
- 19 Perfect Mount Gardens
- 20 Heng Fa Chuen / Heng Fa Villa / Paradise Mall
- 21 New Jade Garden
- 22 Residence Oasis / The Lane
- 23 Central Heights
- 24 No. 8 Clear Water Bay Road