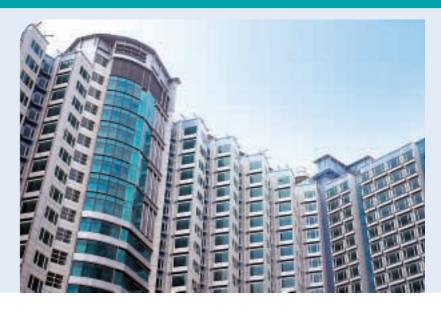

### Harbourfront & Harbourview Horizon

Hung Hom

#### The Perfect Business and Leisure Address

Harbourfront Horizon Harbourview Horizon
Site Area : 20,364 sq. m. 9,940 sq. m.
Floor Area : 107,400 sq. m. 119,280 sq. m.

Land Use : Non-industrial Public Carpark & Non-industria

Number of Guest Rooms : 1,662 Guest Rooms 1,980 Guest Rooms Completion : January 2006 December 2005

Featuring a brand-new twin hotel design, these waterfront developments at the very heart of Hung Hom offer easy access to the hub of commerce, transportation and leisure, and have spectacular views of the Victoria Harbour skyline.