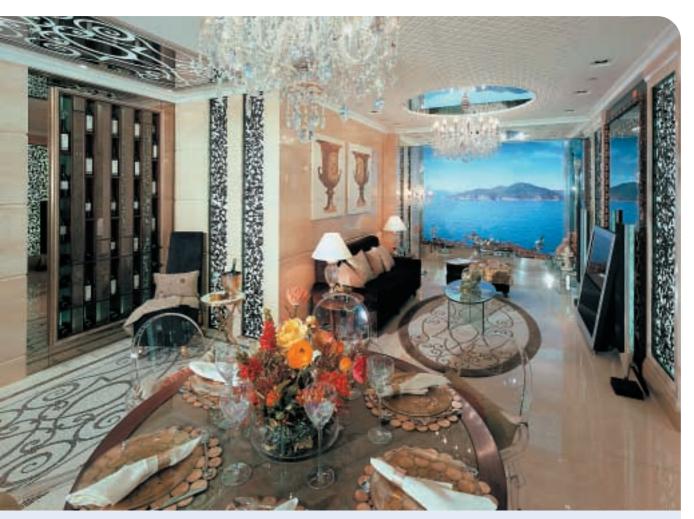

# The Legend at Jardine's Lookout

#### A Gateway to Unique Grandeur

Site Area : 7,230 sq. m.

Floor Area : 47,300 sq. m.

Land Use : Private Residential

Number of Units : 376 Residential Units

Completion : December 2006

This premium residence redefines elegance through sophisticated architecture and exquisite craftsmanship, and incorporates many artistic elements to offer a truly unique lifestyle.