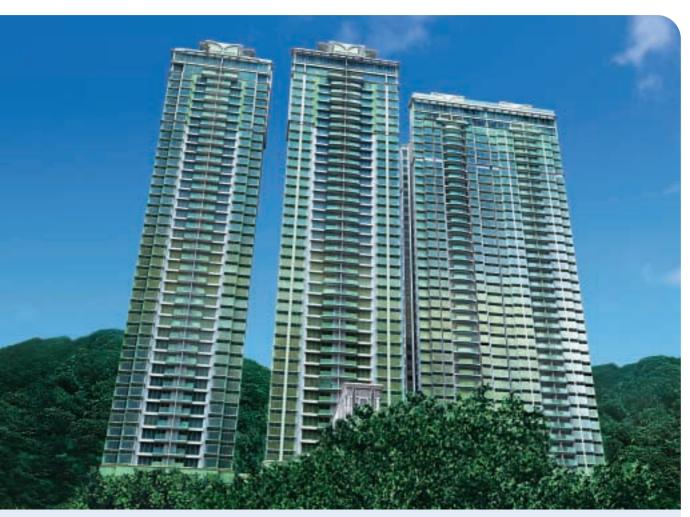

### Metro Town

Tiu Keng Leng

#### A New Definition of Quality Living

Site Area : 32,334 sq. m. Floor Area : 253,765 sq. m.

Land Use : Residential/Commercial
Number of Units : 3,772 Residential Units
Completion : Phase 1 – first half of 2006
Phase 2 – second half of 2007

This modern residential project right at the heart of the MTR network offers comprehensive clubhouse facilities and services that have been designed to enhance and enrich one's lifestyle to the full.