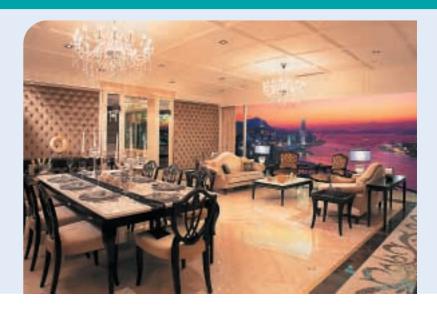

# The Legend at Jardine's Lookout

#### A Gateway to Unique Grandeur

Site Area : 7,230 sq. m.

Floor Area : 47,300 sq. m.

Land Use : Private Residential

Number of Units : 376 Residential Units

Completion : December 2006

This premium residence redefines elegance through sophisticated architecture and exquisite craftsmanship, and incorporates many artistic elements to offer a truly unique lifestyle.