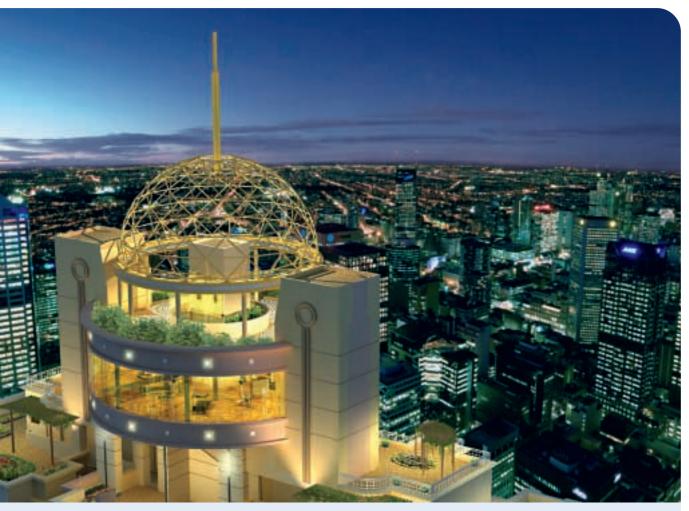

## The Apex Kwai Chung

#### Enchanting Lifestyle in the Sky

Site Area : 7,825 sq. m. Floor Area : 74,340 sq. m

Land Use : Serviced Apartments/Hotel/Commercial

Number of Units/ : Serviced Apartments – 924 Units;

Guest Rooms Hotel – 360 Guest Rooms

Completion : August 2007

This sky-high metropolitan serviced apartments with a glittering celestial dome is a fine example of contemporary architecture, and is destined to be a new landmark in Kwai Chung.