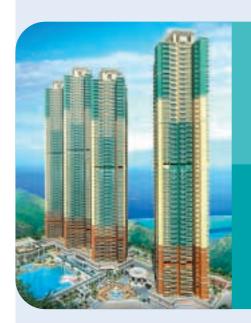

# The Legend at Jardine's Lookout

#### A Gateway to Unique Grandeur

Site Area : 7,230 sq. m.

Floor Area : 47,300 sq. m.

Land Use : Private Residential

Number of Units : 376 Residential Units

Completion : December 2006

This premium residence redefines elegance through sophisticated architecture and exquisite craftsmanship, and incorporates many artistic elements to offer a truly unique lifestyle.