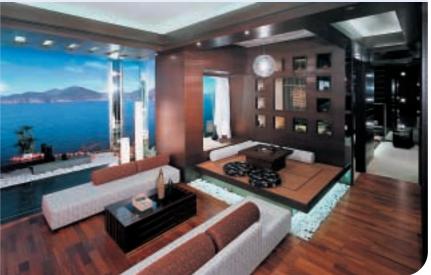

# The Legend at Jardine's Lookout

#### A Gateway to Unique Grandeur

Site Area : 7,230 sq. m.

Floor Area : 47,300 sq. m.

Land Use : Private Residential

Number of Units : 376 Residential Units

Completion : December 2006

This premium residence redefines elegance through sophisticated architecture and exquisite craftsmanship, and incorporates many artistic elements to offer a truly unique lifestyle.