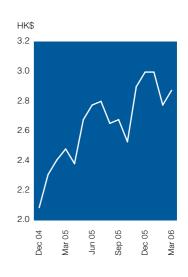

# Corporate Profile

First Pacific is a Hong Kong-based investment and management company with operations located in Southeast Asia. Its principal business interests relate to Telecommunications and Consumer Food Products.

Listed in Hong Kong, First Pacific's shares are also available in the United States through American Depositary Receipts.

First Pacific's principal investments are summarized on the inside back cover.

# **Financial Highlights**





**Contribution by Country** 



# US\$ millions

**Recurring Profit** 

### Adjusted Net Asset Value by Country 31 December 2005



## Market Capitalization



**Share Price Performance** 



# Contents

| Inside | Corporate Profile and Financial Highlights             | 3  |
|--------|--------------------------------------------------------|----|
| front  |                                                        | 4  |
| cover  |                                                        | 1  |
| 01     | Chairman's Letter                                      | 1  |
| 02     | Managing Director and Chief Executive Officer's Letter | 1  |
| 04     | Goals                                                  | Ir |
| 06     | Board of Directors and Senior Executives               | b  |
| 12     | Review of Operations                                   | C  |
| 32     | Financial Review                                       |    |

| 39     | Corporate Governance Report