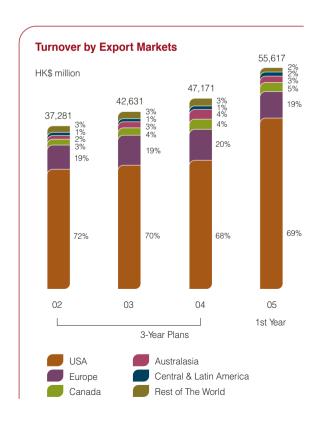

## **Key Financial Highlights**

|                                                                          | 2005<br>HK\$'000             | 2004<br>HK\$'000<br>(As restated) | Change       |
|--------------------------------------------------------------------------|------------------------------|-----------------------------------|--------------|
| Turnover                                                                 | 55,617,374                   | 47,170,601                        | +18%         |
| Total Margin                                                             | 5,925,325                    | 4,546,069                         | +30%         |
| As percentage of Turnover                                                | 10.65%                       | 9.64%                             |              |
| Operating Profit                                                         | 1,884,600                    | 1,556,036                         | +21%         |
| As percentage of Turnover                                                | 3.39%                        | 3.30%                             |              |
| Profit attributable to shareholders of the Company                       | 1,790,279                    | 1,491,223                         | +20%         |
| As percentage of Turnover                                                | 3.22%                        | 3.16%                             |              |
| Earnings per Share                                                       | 61.2 HK cents                | 51.2 HK cents                     | +20%         |
| Dividend per Share                                                       | 05 5 1116                    | 00 1117                           | 100          |
| - Final                                                                  | 35.5 HK cents<br>50 HK cents | 30 HK cents<br>42 HK cents        | +18%<br>+19% |
| <ul><li>Full year (Excluding Special Dividend)</li><li>Special</li></ul> | -                            | 25 HK cents                       | T19 /        |
| Shareholders' Funds                                                      | 4,656,859                    | 4,741,824                         |              |
| Net Assets per Share                                                     | HK\$1.59                     | HK\$1.63                          |              |