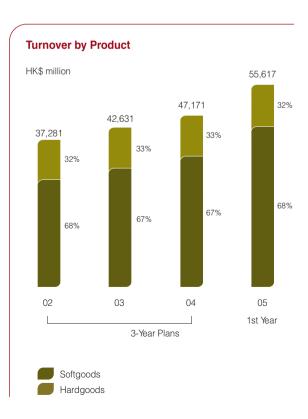

## **Key Financial Highlights**

|                                                                          | 2005<br>HK\$'000             | 2004<br>HK\$'000<br>(As restated) | Change       |
|--------------------------------------------------------------------------|------------------------------|-----------------------------------|--------------|
| Turnover                                                                 | 55,617,374                   | 47,170,601                        | +18%         |
| Total Margin                                                             | 5,925,325                    | 4,546,069                         | +30%         |
| As percentage of Turnover                                                | 10.65%                       | 9.64%                             |              |
| Operating Profit                                                         | 1,884,600                    | 1,556,036                         | +21%         |
| As percentage of Turnover                                                | 3.39%                        | 3.30%                             |              |
| Profit attributable to shareholders of the Company                       | 1,790,279                    | 1,491,223                         | +20%         |
| As percentage of Turnover                                                | 3.22%                        | 3.16%                             |              |
| Earnings per Share                                                       | 61.2 HK cents                | 51.2 HK cents                     | +20%         |
| Dividend per Share                                                       | 05 5 1116                    | 00 1117                           | 100          |
| - Final                                                                  | 35.5 HK cents<br>50 HK cents | 30 HK cents<br>42 HK cents        | +18%<br>+19% |
| <ul><li>Full year (Excluding Special Dividend)</li><li>Special</li></ul> | -                            | 25 HK cents                       | T19 /        |
| Shareholders' Funds                                                      | 4,656,859                    | 4,741,824                         |              |
| Net Assets per Share                                                     | HK\$1.59                     | HK\$1.63                          |              |