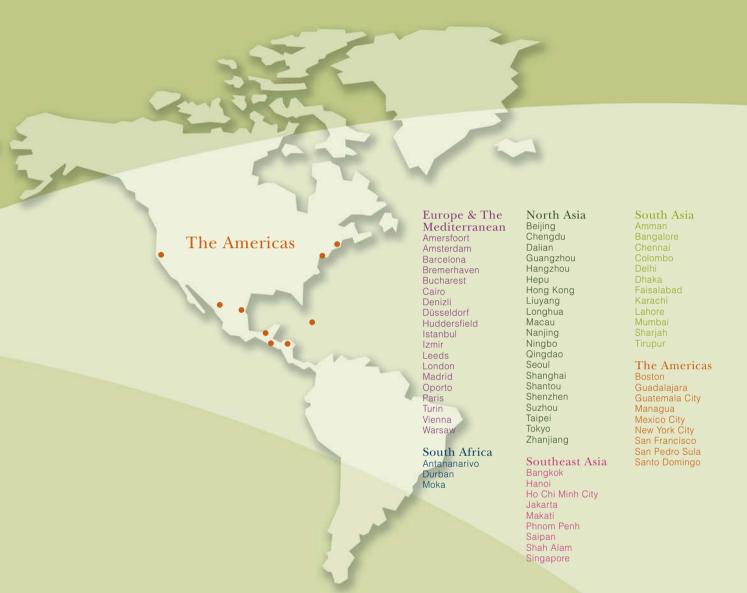

## Global Reach, Local Presence

Headquartered in Hong Kong, the company's extensive global sourcing network covers 70 offices in 40 countries and territories around the world.

With a growing network of nearly 10,000 international suppliers, Li & Fung explores the world to find quality-conscious, cost-effective manufacturers in order to provide the highest-quality goods, exceptional value and reliable, on-time delivery.

Committed to the highest standards, our 7,000 staff around the world give Li & Fung the global reach and local presence to conduct strict quality assurance testing through factory evaluations, lab testing, on-site production monitoring and multiple inspections. The professionals at Li & Fung act as an extension of customers' own businesses to manage all aspects of the global supply chain.