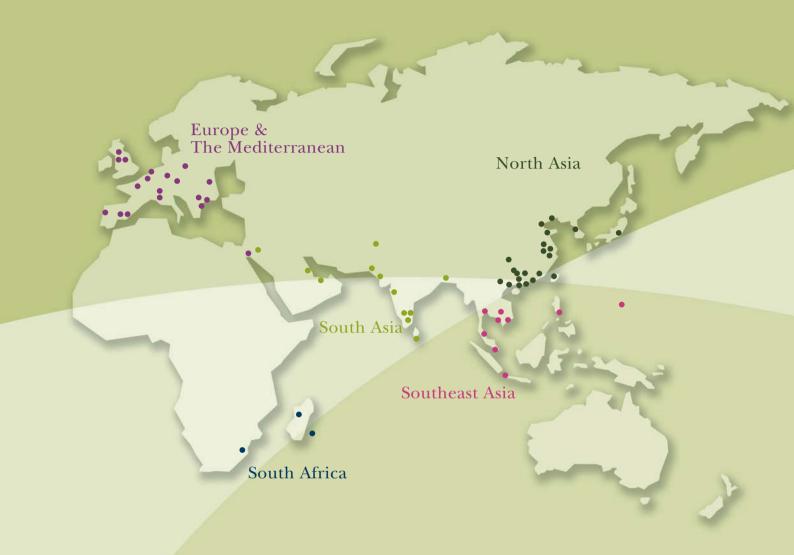

## Global Reach, Local Presence

Headquartered in Hong Kong, the company's extensive global sourcing network covers 70 offices in 40 countries and territories around the world.

With a growing network of nearly 10,000 international suppliers, Li & Fung explores the world to find quality-conscious, cost-effective manufacturers in order to provide the highest-quality goods, exceptional value and reliable, on-time delivery.

Committed to the highest standards, our 7,000 staff around the world give Li & Fung the global reach and local presence to conduct strict quality assurance testing through factory evaluations, lab testing, on-site production monitoring and multiple inspections. The professionals at Li & Fung act as an extension of customers' own businesses to manage all aspects of the global supply chain.