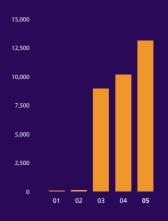

## FIVE-YEAR FINANCIAL SUMMARY

|                               | 2005<br>HK\$'000 | 2004<br>HK\$'000 | 2003<br>HK\$'000 | 2002<br>HK\$'000 | (Note)<br>2001<br>HK\$'000 |
|-------------------------------|------------------|------------------|------------------|------------------|----------------------------|
|                               |                  | (restated)       | (restated)       |                  |                            |
| Consolidated/combined         |                  |                  |                  |                  |                            |
| income statement              |                  |                  |                  |                  |                            |
| Turnover                      | 5,927,328        | 1,898,317        | 491,114          | —                |                            |
| Profit/(loss) for the year    |                  |                  |                  |                  |                            |
| attributable to equity        |                  |                  |                  |                  |                            |
| holders of the Company        | 2,858,225        | 1,195,735        | 560,838          | 28,108           | (2,215)                    |
| Consolidated/combined         |                  |                  |                  |                  |                            |
| balance sheet                 |                  |                  |                  |                  |                            |
| Non-current assets            | 21,999,540       | 17,206,822       | 10,933,449       | 5,578,583        | 359,703                    |
| Current assets                | 6,456,631        | 4,198,988        | 4,060,857        | 150,945          | 30,034                     |
| Current liabilities           | (5,466,802)      | (3,639,865)      | (2,878,814)      | (1,128,936)      | (323,994)                  |
| Non-current liabilities       | (9,074,823)      | (6,623,884)      | (2,612,511)      | (4,243,991)      | —                          |
| Minority interests            | (821,647)        | (983,888)        | (558,328)        | (257,019)        | 5,534                      |
| Equity attributable to equity |                  |                  |                  |                  |                            |
| holders of the Company        | 13,092,899       | 10,158,173       | 8,944,653        | 99,582           | 71,277                     |