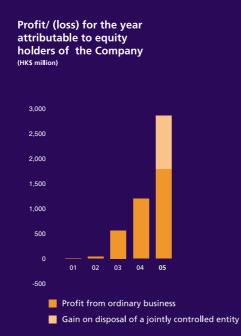

## FIVE-YEAR FINANCIAL SUMMARY

|                               | 2005<br>HK\$'000 | 2004<br>HK\$'000 | 2003<br>HK\$'000 | 2002<br>HK\$'000 | (Note)<br>2001<br>HK\$'000 |
|-------------------------------|------------------|------------------|------------------|------------------|----------------------------|
|                               |                  | (restated)       | (restated)       |                  |                            |
| Consolidated/combined         |                  |                  |                  |                  |                            |
| income statement              |                  |                  |                  |                  |                            |
| Turnover                      | 5,927,328        | 1,898,317        | 491,114          | —                |                            |
| Profit/(loss) for the year    |                  |                  |                  |                  |                            |
| attributable to equity        |                  |                  |                  |                  |                            |
| holders of the Company        | 2,858,225        | 1,195,735        | 560,838          | 28,108           | (2,215)                    |
| Consolidated/combined         |                  |                  |                  |                  |                            |
| balance sheet                 |                  |                  |                  |                  |                            |
| Non-current assets            | 21,999,540       | 17,206,822       | 10,933,449       | 5,578,583        | 359,703                    |
| Current assets                | 6,456,631        | 4,198,988        | 4,060,857        | 150,945          | 30,034                     |
| Current liabilities           | (5,466,802)      | (3,639,865)      | (2,878,814)      | (1,128,936)      | (323,994)                  |
| Non-current liabilities       | (9,074,823)      | (6,623,884)      | (2,612,511)      | (4,243,991)      | —                          |
| Minority interests            | (821,647)        | (983,888)        | (558,328)        | (257,019)        | 5,534                      |
| Equity attributable to equity |                  |                  |                  |                  |                            |
| holders of the Company        | 13,092,899       | 10,158,173       | 8,944,653        | 99,582           | 71,277                     |