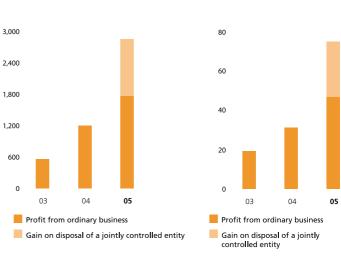

## **PERFORMANCE HIGHLIGHTS**

|                                                                                                                                                                                                                                                                                                                                                                                                                                                                                                                                                                                                                                                                                                                                                                                                                                                                                                                                                                                                                                                                                                                                                                                                                                                                                                                                                                                                                                                                                                                                                                                                                                                                                                                                                                                                                                                                                                                                                                                                                                                                                                                               | 2005                    | 2004                   | 2003                    |
|-------------------------------------------------------------------------------------------------------------------------------------------------------------------------------------------------------------------------------------------------------------------------------------------------------------------------------------------------------------------------------------------------------------------------------------------------------------------------------------------------------------------------------------------------------------------------------------------------------------------------------------------------------------------------------------------------------------------------------------------------------------------------------------------------------------------------------------------------------------------------------------------------------------------------------------------------------------------------------------------------------------------------------------------------------------------------------------------------------------------------------------------------------------------------------------------------------------------------------------------------------------------------------------------------------------------------------------------------------------------------------------------------------------------------------------------------------------------------------------------------------------------------------------------------------------------------------------------------------------------------------------------------------------------------------------------------------------------------------------------------------------------------------------------------------------------------------------------------------------------------------------------------------------------------------------------------------------------------------------------------------------------------------------------------------------------------------------------------------------------------------|-------------------------|------------------------|-------------------------|
|                                                                                                                                                                                                                                                                                                                                                                                                                                                                                                                                                                                                                                                                                                                                                                                                                                                                                                                                                                                                                                                                                                                                                                                                                                                                                                                                                                                                                                                                                                                                                                                                                                                                                                                                                                                                                                                                                                                                                                                                                                                                                                                               | 2003                    | (restated)             | (restated)              |
| Earnings per share (HK cents)                                                                                                                                                                                                                                                                                                                                                                                                                                                                                                                                                                                                                                                                                                                                                                                                                                                                                                                                                                                                                                                                                                                                                                                                                                                                                                                                                                                                                                                                                                                                                                                                                                                                                                                                                                                                                                                                                                                                                                                                                                                                                                 |                         |                        |                         |
| Basic Control | 75.04                   | 31.40                  | 19.43                   |
| Diluted                                                                                                                                                                                                                                                                                                                                                                                                                                                                                                                                                                                                                                                                                                                                                                                                                                                                                                                                                                                                                                                                                                                                                                                                                                                                                                                                                                                                                                                                                                                                                                                                                                                                                                                                                                                                                                                                                                                                                                                                                                                                                                                       | 74.37                   | 31.25                  | 19.42                   |
| Turnover (HK\$'000)                                                                                                                                                                                                                                                                                                                                                                                                                                                                                                                                                                                                                                                                                                                                                                                                                                                                                                                                                                                                                                                                                                                                                                                                                                                                                                                                                                                                                                                                                                                                                                                                                                                                                                                                                                                                                                                                                                                                                                                                                                                                                                           | 5,927,328               | 1,898,317              | 491,114                 |
| Profit attributable to equity holders                                                                                                                                                                                                                                                                                                                                                                                                                                                                                                                                                                                                                                                                                                                                                                                                                                                                                                                                                                                                                                                                                                                                                                                                                                                                                                                                                                                                                                                                                                                                                                                                                                                                                                                                                                                                                                                                                                                                                                                                                                                                                         |                         |                        |                         |
| of the Company (HK\$'000)                                                                                                                                                                                                                                                                                                                                                                                                                                                                                                                                                                                                                                                                                                                                                                                                                                                                                                                                                                                                                                                                                                                                                                                                                                                                                                                                                                                                                                                                                                                                                                                                                                                                                                                                                                                                                                                                                                                                                                                                                                                                                                     |                         |                        |                         |
| Operating power plants                                                                                                                                                                                                                                                                                                                                                                                                                                                                                                                                                                                                                                                                                                                                                                                                                                                                                                                                                                                                                                                                                                                                                                                                                                                                                                                                                                                                                                                                                                                                                                                                                                                                                                                                                                                                                                                                                                                                                                                                                                                                                                        |                         |                        |                         |
| Subsidiaries                                                                                                                                                                                                                                                                                                                                                                                                                                                                                                                                                                                                                                                                                                                                                                                                                                                                                                                                                                                                                                                                                                                                                                                                                                                                                                                                                                                                                                                                                                                                                                                                                                                                                                                                                                                                                                                                                                                                                                                                                                                                                                                  | 1,023,339               | 327,694                | 82,411                  |
| Associates                                                                                                                                                                                                                                                                                                                                                                                                                                                                                                                                                                                                                                                                                                                                                                                                                                                                                                                                                                                                                                                                                                                                                                                                                                                                                                                                                                                                                                                                                                                                                                                                                                                                                                                                                                                                                                                                                                                                                                                                                                                                                                                    | 706,832                 | 799,711                | 535,491                 |
| Jointly controlled entity                                                                                                                                                                                                                                                                                                                                                                                                                                                                                                                                                                                                                                                                                                                                                                                                                                                                                                                                                                                                                                                                                                                                                                                                                                                                                                                                                                                                                                                                                                                                                                                                                                                                                                                                                                                                                                                                                                                                                                                                                                                                                                     | 194,815                 | 249,916                | 65,391                  |
| Others                                                                                                                                                                                                                                                                                                                                                                                                                                                                                                                                                                                                                                                                                                                                                                                                                                                                                                                                                                                                                                                                                                                                                                                                                                                                                                                                                                                                                                                                                                                                                                                                                                                                                                                                                                                                                                                                                                                                                                                                                                                                                                                        | 933,239                 | (181,586)              | (122,455)               |
| Total                                                                                                                                                                                                                                                                                                                                                                                                                                                                                                                                                                                                                                                                                                                                                                                                                                                                                                                                                                                                                                                                                                                                                                                                                                                                                                                                                                                                                                                                                                                                                                                                                                                                                                                                                                                                                                                                                                                                                                                                                                                                                                                         | 2,858,225               | 1,195,735              | 560,838                 |
| Fixture star of haloman shoots (UK\$(000)                                                                                                                                                                                                                                                                                                                                                                                                                                                                                                                                                                                                                                                                                                                                                                                                                                                                                                                                                                                                                                                                                                                                                                                                                                                                                                                                                                                                                                                                                                                                                                                                                                                                                                                                                                                                                                                                                                                                                                                                                                                                                     |                         |                        |                         |
| Extracts of balance sheet (HK\$'000)                                                                                                                                                                                                                                                                                                                                                                                                                                                                                                                                                                                                                                                                                                                                                                                                                                                                                                                                                                                                                                                                                                                                                                                                                                                                                                                                                                                                                                                                                                                                                                                                                                                                                                                                                                                                                                                                                                                                                                                                                                                                                          | 12 002 000              | 10 150 173             | 9.044.653               |
| Equity attributable to equity holders of the Company Total assets                                                                                                                                                                                                                                                                                                                                                                                                                                                                                                                                                                                                                                                                                                                                                                                                                                                                                                                                                                                                                                                                                                                                                                                                                                                                                                                                                                                                                                                                                                                                                                                                                                                                                                                                                                                                                                                                                                                                                                                                                                                             | 13,092,899              | 10,158,173             | 8,944,653<br>14,994,306 |
| 10.10.                                                                                                                                                                                                                                                                                                                                                                                                                                                                                                                                                                                                                                                                                                                                                                                                                                                                                                                                                                                                                                                                                                                                                                                                                                                                                                                                                                                                                                                                                                                                                                                                                                                                                                                                                                                                                                                                                                                                                                                                                                                                                                                        | 28,456,171              | 21,405,810             |                         |
| Bank balances, cash and pledged bank deposits Bank and other borrowings                                                                                                                                                                                                                                                                                                                                                                                                                                                                                                                                                                                                                                                                                                                                                                                                                                                                                                                                                                                                                                                                                                                                                                                                                                                                                                                                                                                                                                                                                                                                                                                                                                                                                                                                                                                                                                                                                                                                                                                                                                                       | 4,449,208<br>11,045,267 | 3,309,283<br>9,059,549 | 3,735,146<br>4,288,160  |
| Bank and other borrowings                                                                                                                                                                                                                                                                                                                                                                                                                                                                                                                                                                                                                                                                                                                                                                                                                                                                                                                                                                                                                                                                                                                                                                                                                                                                                                                                                                                                                                                                                                                                                                                                                                                                                                                                                                                                                                                                                                                                                                                                                                                                                                     | 11,043,207              | 9,039,349              | 4,200,100               |
| Key financial ratios                                                                                                                                                                                                                                                                                                                                                                                                                                                                                                                                                                                                                                                                                                                                                                                                                                                                                                                                                                                                                                                                                                                                                                                                                                                                                                                                                                                                                                                                                                                                                                                                                                                                                                                                                                                                                                                                                                                                                                                                                                                                                                          |                         |                        |                         |
| Current ratio (times)                                                                                                                                                                                                                                                                                                                                                                                                                                                                                                                                                                                                                                                                                                                                                                                                                                                                                                                                                                                                                                                                                                                                                                                                                                                                                                                                                                                                                                                                                                                                                                                                                                                                                                                                                                                                                                                                                                                                                                                                                                                                                                         | 1.18                    | 1.15                   | 1.41                    |
| Quick ratio (times)                                                                                                                                                                                                                                                                                                                                                                                                                                                                                                                                                                                                                                                                                                                                                                                                                                                                                                                                                                                                                                                                                                                                                                                                                                                                                                                                                                                                                                                                                                                                                                                                                                                                                                                                                                                                                                                                                                                                                                                                                                                                                                           | 1.13                    | 1.11                   | 1.41                    |
| Net debt to equity (%)                                                                                                                                                                                                                                                                                                                                                                                                                                                                                                                                                                                                                                                                                                                                                                                                                                                                                                                                                                                                                                                                                                                                                                                                                                                                                                                                                                                                                                                                                                                                                                                                                                                                                                                                                                                                                                                                                                                                                                                                                                                                                                        | 50.40                   | 56.60                  | 6.20                    |
| EBITDA interest coverage (times)                                                                                                                                                                                                                                                                                                                                                                                                                                                                                                                                                                                                                                                                                                                                                                                                                                                                                                                                                                                                                                                                                                                                                                                                                                                                                                                                                                                                                                                                                                                                                                                                                                                                                                                                                                                                                                                                                                                                                                                                                                                                                              | 6.98                    | 5.47                   | 7.65                    |
| Generation volume of                                                                                                                                                                                                                                                                                                                                                                                                                                                                                                                                                                                                                                                                                                                                                                                                                                                                                                                                                                                                                                                                                                                                                                                                                                                                                                                                                                                                                                                                                                                                                                                                                                                                                                                                                                                                                                                                                                                                                                                                                                                                                                          |                         |                        |                         |
| operating power plants (MWh)                                                                                                                                                                                                                                                                                                                                                                                                                                                                                                                                                                                                                                                                                                                                                                                                                                                                                                                                                                                                                                                                                                                                                                                                                                                                                                                                                                                                                                                                                                                                                                                                                                                                                                                                                                                                                                                                                                                                                                                                                                                                                                  |                         |                        |                         |
| Total gross generation                                                                                                                                                                                                                                                                                                                                                                                                                                                                                                                                                                                                                                                                                                                                                                                                                                                                                                                                                                                                                                                                                                                                                                                                                                                                                                                                                                                                                                                                                                                                                                                                                                                                                                                                                                                                                                                                                                                                                                                                                                                                                                        | 52,757,611              | 34,960,666             | 26,814,278              |
| Total net generation                                                                                                                                                                                                                                                                                                                                                                                                                                                                                                                                                                                                                                                                                                                                                                                                                                                                                                                                                                                                                                                                                                                                                                                                                                                                                                                                                                                                                                                                                                                                                                                                                                                                                                                                                                                                                                                                                                                                                                                                                                                                                                          | 49,633,323              | 32,913,284             | 25,255,953              |
| Attributable operational                                                                                                                                                                                                                                                                                                                                                                                                                                                                                                                                                                                                                                                                                                                                                                                                                                                                                                                                                                                                                                                                                                                                                                                                                                                                                                                                                                                                                                                                                                                                                                                                                                                                                                                                                                                                                                                                                                                                                                                                                                                                                                      |                         |                        |                         |
| generation capacity (MW)                                                                                                                                                                                                                                                                                                                                                                                                                                                                                                                                                                                                                                                                                                                                                                                                                                                                                                                                                                                                                                                                                                                                                                                                                                                                                                                                                                                                                                                                                                                                                                                                                                                                                                                                                                                                                                                                                                                                                                                                                                                                                                      |                         |                        |                         |
| Eastern China                                                                                                                                                                                                                                                                                                                                                                                                                                                                                                                                                                                                                                                                                                                                                                                                                                                                                                                                                                                                                                                                                                                                                                                                                                                                                                                                                                                                                                                                                                                                                                                                                                                                                                                                                                                                                                                                                                                                                                                                                                                                                                                 | 2,026                   | 693                    | 450                     |
| Central China                                                                                                                                                                                                                                                                                                                                                                                                                                                                                                                                                                                                                                                                                                                                                                                                                                                                                                                                                                                                                                                                                                                                                                                                                                                                                                                                                                                                                                                                                                                                                                                                                                                                                                                                                                                                                                                                                                                                                                                                                                                                                                                 | 1,401                   | 1,161                  |                         |
| Southern China                                                                                                                                                                                                                                                                                                                                                                                                                                                                                                                                                                                                                                                                                                                                                                                                                                                                                                                                                                                                                                                                                                                                                                                                                                                                                                                                                                                                                                                                                                                                                                                                                                                                                                                                                                                                                                                                                                                                                                                                                                                                                                                | 1,053                   | 945                    | 945                     |
| Northern China                                                                                                                                                                                                                                                                                                                                                                                                                                                                                                                                                                                                                                                                                                                                                                                                                                                                                                                                                                                                                                                                                                                                                                                                                                                                                                                                                                                                                                                                                                                                                                                                                                                                                                                                                                                                                                                                                                                                                                                                                                                                                                                | 460                     | 150                    | 150                     |
|                                                                                                                                                                                                                                                                                                                                                                                                                                                                                                                                                                                                                                                                                                                                                                                                                                                                                                                                                                                                                                                                                                                                                                                                                                                                                                                                                                                                                                                                                                                                                                                                                                                                                                                                                                                                                                                                                                                                                                                                                                                                                                                               |                         |                        |                         |
| Total                                                                                                                                                                                                                                                                                                                                                                                                                                                                                                                                                                                                                                                                                                                                                                                                                                                                                                                                                                                                                                                                                                                                                                                                                                                                                                                                                                                                                                                                                                                                                                                                                                                                                                                                                                                                                                                                                                                                                                                                                                                                                                                         | 4,940                   | 2,949                  | 1,545                   |