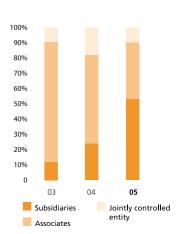

## **PERFORMANCE HIGHLIGHTS**

|                                                                                                                                                                                                                                                                                                                                                                                                                                                                                                                                                                                                                                                                                                                                                                                                                                                                                                                                                                                                                                                                                                                                                                                                                                                                                                                                                                                                                                                                                                                                                                                                                                                                                                                                                                                                                                                                                                                                                                                                                                                                                                                               | 2005                    | 2004                   | 2003                    |
|-------------------------------------------------------------------------------------------------------------------------------------------------------------------------------------------------------------------------------------------------------------------------------------------------------------------------------------------------------------------------------------------------------------------------------------------------------------------------------------------------------------------------------------------------------------------------------------------------------------------------------------------------------------------------------------------------------------------------------------------------------------------------------------------------------------------------------------------------------------------------------------------------------------------------------------------------------------------------------------------------------------------------------------------------------------------------------------------------------------------------------------------------------------------------------------------------------------------------------------------------------------------------------------------------------------------------------------------------------------------------------------------------------------------------------------------------------------------------------------------------------------------------------------------------------------------------------------------------------------------------------------------------------------------------------------------------------------------------------------------------------------------------------------------------------------------------------------------------------------------------------------------------------------------------------------------------------------------------------------------------------------------------------------------------------------------------------------------------------------------------------|-------------------------|------------------------|-------------------------|
|                                                                                                                                                                                                                                                                                                                                                                                                                                                                                                                                                                                                                                                                                                                                                                                                                                                                                                                                                                                                                                                                                                                                                                                                                                                                                                                                                                                                                                                                                                                                                                                                                                                                                                                                                                                                                                                                                                                                                                                                                                                                                                                               | 2003                    | (restated)             | (restated)              |
| Earnings per share (HK cents)                                                                                                                                                                                                                                                                                                                                                                                                                                                                                                                                                                                                                                                                                                                                                                                                                                                                                                                                                                                                                                                                                                                                                                                                                                                                                                                                                                                                                                                                                                                                                                                                                                                                                                                                                                                                                                                                                                                                                                                                                                                                                                 |                         |                        |                         |
| Basic Control | 75.04                   | 31.40                  | 19.43                   |
| Diluted                                                                                                                                                                                                                                                                                                                                                                                                                                                                                                                                                                                                                                                                                                                                                                                                                                                                                                                                                                                                                                                                                                                                                                                                                                                                                                                                                                                                                                                                                                                                                                                                                                                                                                                                                                                                                                                                                                                                                                                                                                                                                                                       | 74.37                   | 31.25                  | 19.42                   |
| Turnover (HK\$'000)                                                                                                                                                                                                                                                                                                                                                                                                                                                                                                                                                                                                                                                                                                                                                                                                                                                                                                                                                                                                                                                                                                                                                                                                                                                                                                                                                                                                                                                                                                                                                                                                                                                                                                                                                                                                                                                                                                                                                                                                                                                                                                           | 5,927,328               | 1,898,317              | 491,114                 |
| Profit attributable to equity holders                                                                                                                                                                                                                                                                                                                                                                                                                                                                                                                                                                                                                                                                                                                                                                                                                                                                                                                                                                                                                                                                                                                                                                                                                                                                                                                                                                                                                                                                                                                                                                                                                                                                                                                                                                                                                                                                                                                                                                                                                                                                                         |                         |                        |                         |
| of the Company (HK\$'000)                                                                                                                                                                                                                                                                                                                                                                                                                                                                                                                                                                                                                                                                                                                                                                                                                                                                                                                                                                                                                                                                                                                                                                                                                                                                                                                                                                                                                                                                                                                                                                                                                                                                                                                                                                                                                                                                                                                                                                                                                                                                                                     |                         |                        |                         |
| Operating power plants                                                                                                                                                                                                                                                                                                                                                                                                                                                                                                                                                                                                                                                                                                                                                                                                                                                                                                                                                                                                                                                                                                                                                                                                                                                                                                                                                                                                                                                                                                                                                                                                                                                                                                                                                                                                                                                                                                                                                                                                                                                                                                        |                         |                        |                         |
| Subsidiaries                                                                                                                                                                                                                                                                                                                                                                                                                                                                                                                                                                                                                                                                                                                                                                                                                                                                                                                                                                                                                                                                                                                                                                                                                                                                                                                                                                                                                                                                                                                                                                                                                                                                                                                                                                                                                                                                                                                                                                                                                                                                                                                  | 1,023,339               | 327,694                | 82,411                  |
| Associates                                                                                                                                                                                                                                                                                                                                                                                                                                                                                                                                                                                                                                                                                                                                                                                                                                                                                                                                                                                                                                                                                                                                                                                                                                                                                                                                                                                                                                                                                                                                                                                                                                                                                                                                                                                                                                                                                                                                                                                                                                                                                                                    | 706,832                 | 799,711                | 535,491                 |
| Jointly controlled entity                                                                                                                                                                                                                                                                                                                                                                                                                                                                                                                                                                                                                                                                                                                                                                                                                                                                                                                                                                                                                                                                                                                                                                                                                                                                                                                                                                                                                                                                                                                                                                                                                                                                                                                                                                                                                                                                                                                                                                                                                                                                                                     | 194,815                 | 249,916                | 65,391                  |
| Others                                                                                                                                                                                                                                                                                                                                                                                                                                                                                                                                                                                                                                                                                                                                                                                                                                                                                                                                                                                                                                                                                                                                                                                                                                                                                                                                                                                                                                                                                                                                                                                                                                                                                                                                                                                                                                                                                                                                                                                                                                                                                                                        | 933,239                 | (181,586)              | (122,455)               |
| Total                                                                                                                                                                                                                                                                                                                                                                                                                                                                                                                                                                                                                                                                                                                                                                                                                                                                                                                                                                                                                                                                                                                                                                                                                                                                                                                                                                                                                                                                                                                                                                                                                                                                                                                                                                                                                                                                                                                                                                                                                                                                                                                         | 2,858,225               | 1,195,735              | 560,838                 |
| Fixture star of haloman shoots (UK\$(000)                                                                                                                                                                                                                                                                                                                                                                                                                                                                                                                                                                                                                                                                                                                                                                                                                                                                                                                                                                                                                                                                                                                                                                                                                                                                                                                                                                                                                                                                                                                                                                                                                                                                                                                                                                                                                                                                                                                                                                                                                                                                                     |                         |                        |                         |
| Extracts of balance sheet (HK\$'000)                                                                                                                                                                                                                                                                                                                                                                                                                                                                                                                                                                                                                                                                                                                                                                                                                                                                                                                                                                                                                                                                                                                                                                                                                                                                                                                                                                                                                                                                                                                                                                                                                                                                                                                                                                                                                                                                                                                                                                                                                                                                                          | 12 002 000              | 10 150 173             | 9.044.653               |
| Equity attributable to equity holders of the Company Total assets                                                                                                                                                                                                                                                                                                                                                                                                                                                                                                                                                                                                                                                                                                                                                                                                                                                                                                                                                                                                                                                                                                                                                                                                                                                                                                                                                                                                                                                                                                                                                                                                                                                                                                                                                                                                                                                                                                                                                                                                                                                             | 13,092,899              | 10,158,173             | 8,944,653<br>14,994,306 |
| 10.10.                                                                                                                                                                                                                                                                                                                                                                                                                                                                                                                                                                                                                                                                                                                                                                                                                                                                                                                                                                                                                                                                                                                                                                                                                                                                                                                                                                                                                                                                                                                                                                                                                                                                                                                                                                                                                                                                                                                                                                                                                                                                                                                        | 28,456,171              | 21,405,810             |                         |
| Bank balances, cash and pledged bank deposits Bank and other borrowings                                                                                                                                                                                                                                                                                                                                                                                                                                                                                                                                                                                                                                                                                                                                                                                                                                                                                                                                                                                                                                                                                                                                                                                                                                                                                                                                                                                                                                                                                                                                                                                                                                                                                                                                                                                                                                                                                                                                                                                                                                                       | 4,449,208<br>11,045,267 | 3,309,283<br>9,059,549 | 3,735,146<br>4,288,160  |
| Bank and other borrowings                                                                                                                                                                                                                                                                                                                                                                                                                                                                                                                                                                                                                                                                                                                                                                                                                                                                                                                                                                                                                                                                                                                                                                                                                                                                                                                                                                                                                                                                                                                                                                                                                                                                                                                                                                                                                                                                                                                                                                                                                                                                                                     | 11,043,207              | 9,039,349              | 4,200,100               |
| Key financial ratios                                                                                                                                                                                                                                                                                                                                                                                                                                                                                                                                                                                                                                                                                                                                                                                                                                                                                                                                                                                                                                                                                                                                                                                                                                                                                                                                                                                                                                                                                                                                                                                                                                                                                                                                                                                                                                                                                                                                                                                                                                                                                                          |                         |                        |                         |
| Current ratio (times)                                                                                                                                                                                                                                                                                                                                                                                                                                                                                                                                                                                                                                                                                                                                                                                                                                                                                                                                                                                                                                                                                                                                                                                                                                                                                                                                                                                                                                                                                                                                                                                                                                                                                                                                                                                                                                                                                                                                                                                                                                                                                                         | 1.18                    | 1.15                   | 1.41                    |
| Quick ratio (times)                                                                                                                                                                                                                                                                                                                                                                                                                                                                                                                                                                                                                                                                                                                                                                                                                                                                                                                                                                                                                                                                                                                                                                                                                                                                                                                                                                                                                                                                                                                                                                                                                                                                                                                                                                                                                                                                                                                                                                                                                                                                                                           | 1.13                    | 1.11                   | 1.41                    |
| Net debt to equity (%)                                                                                                                                                                                                                                                                                                                                                                                                                                                                                                                                                                                                                                                                                                                                                                                                                                                                                                                                                                                                                                                                                                                                                                                                                                                                                                                                                                                                                                                                                                                                                                                                                                                                                                                                                                                                                                                                                                                                                                                                                                                                                                        | 50.40                   | 56.60                  | 6.20                    |
| EBITDA interest coverage (times)                                                                                                                                                                                                                                                                                                                                                                                                                                                                                                                                                                                                                                                                                                                                                                                                                                                                                                                                                                                                                                                                                                                                                                                                                                                                                                                                                                                                                                                                                                                                                                                                                                                                                                                                                                                                                                                                                                                                                                                                                                                                                              | 6.98                    | 5.47                   | 7.65                    |
| Generation volume of                                                                                                                                                                                                                                                                                                                                                                                                                                                                                                                                                                                                                                                                                                                                                                                                                                                                                                                                                                                                                                                                                                                                                                                                                                                                                                                                                                                                                                                                                                                                                                                                                                                                                                                                                                                                                                                                                                                                                                                                                                                                                                          |                         |                        |                         |
| operating power plants (MWh)                                                                                                                                                                                                                                                                                                                                                                                                                                                                                                                                                                                                                                                                                                                                                                                                                                                                                                                                                                                                                                                                                                                                                                                                                                                                                                                                                                                                                                                                                                                                                                                                                                                                                                                                                                                                                                                                                                                                                                                                                                                                                                  |                         |                        |                         |
| Total gross generation                                                                                                                                                                                                                                                                                                                                                                                                                                                                                                                                                                                                                                                                                                                                                                                                                                                                                                                                                                                                                                                                                                                                                                                                                                                                                                                                                                                                                                                                                                                                                                                                                                                                                                                                                                                                                                                                                                                                                                                                                                                                                                        | 52,757,611              | 34,960,666             | 26,814,278              |
| Total net generation                                                                                                                                                                                                                                                                                                                                                                                                                                                                                                                                                                                                                                                                                                                                                                                                                                                                                                                                                                                                                                                                                                                                                                                                                                                                                                                                                                                                                                                                                                                                                                                                                                                                                                                                                                                                                                                                                                                                                                                                                                                                                                          | 49,633,323              | 32,913,284             | 25,255,953              |
| Attributable operational                                                                                                                                                                                                                                                                                                                                                                                                                                                                                                                                                                                                                                                                                                                                                                                                                                                                                                                                                                                                                                                                                                                                                                                                                                                                                                                                                                                                                                                                                                                                                                                                                                                                                                                                                                                                                                                                                                                                                                                                                                                                                                      |                         |                        |                         |
| generation capacity (MW)                                                                                                                                                                                                                                                                                                                                                                                                                                                                                                                                                                                                                                                                                                                                                                                                                                                                                                                                                                                                                                                                                                                                                                                                                                                                                                                                                                                                                                                                                                                                                                                                                                                                                                                                                                                                                                                                                                                                                                                                                                                                                                      |                         |                        |                         |
| Eastern China                                                                                                                                                                                                                                                                                                                                                                                                                                                                                                                                                                                                                                                                                                                                                                                                                                                                                                                                                                                                                                                                                                                                                                                                                                                                                                                                                                                                                                                                                                                                                                                                                                                                                                                                                                                                                                                                                                                                                                                                                                                                                                                 | 2,026                   | 693                    | 450                     |
| Central China                                                                                                                                                                                                                                                                                                                                                                                                                                                                                                                                                                                                                                                                                                                                                                                                                                                                                                                                                                                                                                                                                                                                                                                                                                                                                                                                                                                                                                                                                                                                                                                                                                                                                                                                                                                                                                                                                                                                                                                                                                                                                                                 | 1,401                   | 1,161                  |                         |
| Southern China                                                                                                                                                                                                                                                                                                                                                                                                                                                                                                                                                                                                                                                                                                                                                                                                                                                                                                                                                                                                                                                                                                                                                                                                                                                                                                                                                                                                                                                                                                                                                                                                                                                                                                                                                                                                                                                                                                                                                                                                                                                                                                                | 1,053                   | 945                    | 945                     |
| Northern China                                                                                                                                                                                                                                                                                                                                                                                                                                                                                                                                                                                                                                                                                                                                                                                                                                                                                                                                                                                                                                                                                                                                                                                                                                                                                                                                                                                                                                                                                                                                                                                                                                                                                                                                                                                                                                                                                                                                                                                                                                                                                                                | 460                     | 150                    | 150                     |
|                                                                                                                                                                                                                                                                                                                                                                                                                                                                                                                                                                                                                                                                                                                                                                                                                                                                                                                                                                                                                                                                                                                                                                                                                                                                                                                                                                                                                                                                                                                                                                                                                                                                                                                                                                                                                                                                                                                                                                                                                                                                                                                               |                         |                        |                         |
| Total                                                                                                                                                                                                                                                                                                                                                                                                                                                                                                                                                                                                                                                                                                                                                                                                                                                                                                                                                                                                                                                                                                                                                                                                                                                                                                                                                                                                                                                                                                                                                                                                                                                                                                                                                                                                                                                                                                                                                                                                                                                                                                                         | 4,940                   | 2,949                  | 1,545                   |

## Percentage of profit contribution

Basic EPS (HK cents)