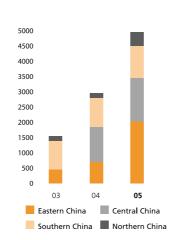

## **PERFORMANCE HIGHLIGHTS**

|                                                                                                                                                                                                                                                                                                                                                                                                                                                                                                                                                                                                                                                                                                                                                                                                                                                                                                                                                                                                                                                                                                                                                                                                                                                                                                                                                                                                                                                                                                                                                                                                                                                                                                                                                                                                                                                                                                                                                                                                                                                                                                                               | 2005                    | 2004                   | 2003                    |
|-------------------------------------------------------------------------------------------------------------------------------------------------------------------------------------------------------------------------------------------------------------------------------------------------------------------------------------------------------------------------------------------------------------------------------------------------------------------------------------------------------------------------------------------------------------------------------------------------------------------------------------------------------------------------------------------------------------------------------------------------------------------------------------------------------------------------------------------------------------------------------------------------------------------------------------------------------------------------------------------------------------------------------------------------------------------------------------------------------------------------------------------------------------------------------------------------------------------------------------------------------------------------------------------------------------------------------------------------------------------------------------------------------------------------------------------------------------------------------------------------------------------------------------------------------------------------------------------------------------------------------------------------------------------------------------------------------------------------------------------------------------------------------------------------------------------------------------------------------------------------------------------------------------------------------------------------------------------------------------------------------------------------------------------------------------------------------------------------------------------------------|-------------------------|------------------------|-------------------------|
|                                                                                                                                                                                                                                                                                                                                                                                                                                                                                                                                                                                                                                                                                                                                                                                                                                                                                                                                                                                                                                                                                                                                                                                                                                                                                                                                                                                                                                                                                                                                                                                                                                                                                                                                                                                                                                                                                                                                                                                                                                                                                                                               | 2003                    | (restated)             | (restated)              |
| Earnings per share (HK cents)                                                                                                                                                                                                                                                                                                                                                                                                                                                                                                                                                                                                                                                                                                                                                                                                                                                                                                                                                                                                                                                                                                                                                                                                                                                                                                                                                                                                                                                                                                                                                                                                                                                                                                                                                                                                                                                                                                                                                                                                                                                                                                 |                         |                        |                         |
| Basic Control | 75.04                   | 31.40                  | 19.43                   |
| Diluted                                                                                                                                                                                                                                                                                                                                                                                                                                                                                                                                                                                                                                                                                                                                                                                                                                                                                                                                                                                                                                                                                                                                                                                                                                                                                                                                                                                                                                                                                                                                                                                                                                                                                                                                                                                                                                                                                                                                                                                                                                                                                                                       | 74.37                   | 31.25                  | 19.42                   |
| Turnover (HK\$'000)                                                                                                                                                                                                                                                                                                                                                                                                                                                                                                                                                                                                                                                                                                                                                                                                                                                                                                                                                                                                                                                                                                                                                                                                                                                                                                                                                                                                                                                                                                                                                                                                                                                                                                                                                                                                                                                                                                                                                                                                                                                                                                           | 5,927,328               | 1,898,317              | 491,114                 |
| Profit attributable to equity holders                                                                                                                                                                                                                                                                                                                                                                                                                                                                                                                                                                                                                                                                                                                                                                                                                                                                                                                                                                                                                                                                                                                                                                                                                                                                                                                                                                                                                                                                                                                                                                                                                                                                                                                                                                                                                                                                                                                                                                                                                                                                                         |                         |                        |                         |
| of the Company (HK\$'000)                                                                                                                                                                                                                                                                                                                                                                                                                                                                                                                                                                                                                                                                                                                                                                                                                                                                                                                                                                                                                                                                                                                                                                                                                                                                                                                                                                                                                                                                                                                                                                                                                                                                                                                                                                                                                                                                                                                                                                                                                                                                                                     |                         |                        |                         |
| Operating power plants                                                                                                                                                                                                                                                                                                                                                                                                                                                                                                                                                                                                                                                                                                                                                                                                                                                                                                                                                                                                                                                                                                                                                                                                                                                                                                                                                                                                                                                                                                                                                                                                                                                                                                                                                                                                                                                                                                                                                                                                                                                                                                        |                         |                        |                         |
| Subsidiaries                                                                                                                                                                                                                                                                                                                                                                                                                                                                                                                                                                                                                                                                                                                                                                                                                                                                                                                                                                                                                                                                                                                                                                                                                                                                                                                                                                                                                                                                                                                                                                                                                                                                                                                                                                                                                                                                                                                                                                                                                                                                                                                  | 1,023,339               | 327,694                | 82,411                  |
| Associates                                                                                                                                                                                                                                                                                                                                                                                                                                                                                                                                                                                                                                                                                                                                                                                                                                                                                                                                                                                                                                                                                                                                                                                                                                                                                                                                                                                                                                                                                                                                                                                                                                                                                                                                                                                                                                                                                                                                                                                                                                                                                                                    | 706,832                 | 799,711                | 535,491                 |
| Jointly controlled entity                                                                                                                                                                                                                                                                                                                                                                                                                                                                                                                                                                                                                                                                                                                                                                                                                                                                                                                                                                                                                                                                                                                                                                                                                                                                                                                                                                                                                                                                                                                                                                                                                                                                                                                                                                                                                                                                                                                                                                                                                                                                                                     | 194,815                 | 249,916                | 65,391                  |
| Others                                                                                                                                                                                                                                                                                                                                                                                                                                                                                                                                                                                                                                                                                                                                                                                                                                                                                                                                                                                                                                                                                                                                                                                                                                                                                                                                                                                                                                                                                                                                                                                                                                                                                                                                                                                                                                                                                                                                                                                                                                                                                                                        | 933,239                 | (181,586)              | (122,455)               |
| Total                                                                                                                                                                                                                                                                                                                                                                                                                                                                                                                                                                                                                                                                                                                                                                                                                                                                                                                                                                                                                                                                                                                                                                                                                                                                                                                                                                                                                                                                                                                                                                                                                                                                                                                                                                                                                                                                                                                                                                                                                                                                                                                         | 2,858,225               | 1,195,735              | 560,838                 |
| Fixture star of haloman shoots (UK\$(000)                                                                                                                                                                                                                                                                                                                                                                                                                                                                                                                                                                                                                                                                                                                                                                                                                                                                                                                                                                                                                                                                                                                                                                                                                                                                                                                                                                                                                                                                                                                                                                                                                                                                                                                                                                                                                                                                                                                                                                                                                                                                                     |                         |                        |                         |
| Extracts of balance sheet (HK\$'000)                                                                                                                                                                                                                                                                                                                                                                                                                                                                                                                                                                                                                                                                                                                                                                                                                                                                                                                                                                                                                                                                                                                                                                                                                                                                                                                                                                                                                                                                                                                                                                                                                                                                                                                                                                                                                                                                                                                                                                                                                                                                                          | 12 002 000              | 10 150 173             | 9.044.653               |
| Equity attributable to equity holders of the Company Total assets                                                                                                                                                                                                                                                                                                                                                                                                                                                                                                                                                                                                                                                                                                                                                                                                                                                                                                                                                                                                                                                                                                                                                                                                                                                                                                                                                                                                                                                                                                                                                                                                                                                                                                                                                                                                                                                                                                                                                                                                                                                             | 13,092,899              | 10,158,173             | 8,944,653<br>14,994,306 |
| 10.10.                                                                                                                                                                                                                                                                                                                                                                                                                                                                                                                                                                                                                                                                                                                                                                                                                                                                                                                                                                                                                                                                                                                                                                                                                                                                                                                                                                                                                                                                                                                                                                                                                                                                                                                                                                                                                                                                                                                                                                                                                                                                                                                        | 28,456,171              | 21,405,810             |                         |
| Bank balances, cash and pledged bank deposits Bank and other borrowings                                                                                                                                                                                                                                                                                                                                                                                                                                                                                                                                                                                                                                                                                                                                                                                                                                                                                                                                                                                                                                                                                                                                                                                                                                                                                                                                                                                                                                                                                                                                                                                                                                                                                                                                                                                                                                                                                                                                                                                                                                                       | 4,449,208<br>11,045,267 | 3,309,283<br>9,059,549 | 3,735,146<br>4,288,160  |
| Bank and other borrowings                                                                                                                                                                                                                                                                                                                                                                                                                                                                                                                                                                                                                                                                                                                                                                                                                                                                                                                                                                                                                                                                                                                                                                                                                                                                                                                                                                                                                                                                                                                                                                                                                                                                                                                                                                                                                                                                                                                                                                                                                                                                                                     | 11,043,207              | 9,039,349              | 4,200,100               |
| Key financial ratios                                                                                                                                                                                                                                                                                                                                                                                                                                                                                                                                                                                                                                                                                                                                                                                                                                                                                                                                                                                                                                                                                                                                                                                                                                                                                                                                                                                                                                                                                                                                                                                                                                                                                                                                                                                                                                                                                                                                                                                                                                                                                                          |                         |                        |                         |
| Current ratio (times)                                                                                                                                                                                                                                                                                                                                                                                                                                                                                                                                                                                                                                                                                                                                                                                                                                                                                                                                                                                                                                                                                                                                                                                                                                                                                                                                                                                                                                                                                                                                                                                                                                                                                                                                                                                                                                                                                                                                                                                                                                                                                                         | 1.18                    | 1.15                   | 1.41                    |
| Quick ratio (times)                                                                                                                                                                                                                                                                                                                                                                                                                                                                                                                                                                                                                                                                                                                                                                                                                                                                                                                                                                                                                                                                                                                                                                                                                                                                                                                                                                                                                                                                                                                                                                                                                                                                                                                                                                                                                                                                                                                                                                                                                                                                                                           | 1.13                    | 1.11                   | 1.41                    |
| Net debt to equity (%)                                                                                                                                                                                                                                                                                                                                                                                                                                                                                                                                                                                                                                                                                                                                                                                                                                                                                                                                                                                                                                                                                                                                                                                                                                                                                                                                                                                                                                                                                                                                                                                                                                                                                                                                                                                                                                                                                                                                                                                                                                                                                                        | 50.40                   | 56.60                  | 6.20                    |
| EBITDA interest coverage (times)                                                                                                                                                                                                                                                                                                                                                                                                                                                                                                                                                                                                                                                                                                                                                                                                                                                                                                                                                                                                                                                                                                                                                                                                                                                                                                                                                                                                                                                                                                                                                                                                                                                                                                                                                                                                                                                                                                                                                                                                                                                                                              | 6.98                    | 5.47                   | 7.65                    |
| Generation volume of                                                                                                                                                                                                                                                                                                                                                                                                                                                                                                                                                                                                                                                                                                                                                                                                                                                                                                                                                                                                                                                                                                                                                                                                                                                                                                                                                                                                                                                                                                                                                                                                                                                                                                                                                                                                                                                                                                                                                                                                                                                                                                          |                         |                        |                         |
| operating power plants (MWh)                                                                                                                                                                                                                                                                                                                                                                                                                                                                                                                                                                                                                                                                                                                                                                                                                                                                                                                                                                                                                                                                                                                                                                                                                                                                                                                                                                                                                                                                                                                                                                                                                                                                                                                                                                                                                                                                                                                                                                                                                                                                                                  |                         |                        |                         |
| Total gross generation                                                                                                                                                                                                                                                                                                                                                                                                                                                                                                                                                                                                                                                                                                                                                                                                                                                                                                                                                                                                                                                                                                                                                                                                                                                                                                                                                                                                                                                                                                                                                                                                                                                                                                                                                                                                                                                                                                                                                                                                                                                                                                        | 52,757,611              | 34,960,666             | 26,814,278              |
| Total net generation                                                                                                                                                                                                                                                                                                                                                                                                                                                                                                                                                                                                                                                                                                                                                                                                                                                                                                                                                                                                                                                                                                                                                                                                                                                                                                                                                                                                                                                                                                                                                                                                                                                                                                                                                                                                                                                                                                                                                                                                                                                                                                          | 49,633,323              | 32,913,284             | 25,255,953              |
| Attributable operational                                                                                                                                                                                                                                                                                                                                                                                                                                                                                                                                                                                                                                                                                                                                                                                                                                                                                                                                                                                                                                                                                                                                                                                                                                                                                                                                                                                                                                                                                                                                                                                                                                                                                                                                                                                                                                                                                                                                                                                                                                                                                                      |                         |                        |                         |
| generation capacity (MW)                                                                                                                                                                                                                                                                                                                                                                                                                                                                                                                                                                                                                                                                                                                                                                                                                                                                                                                                                                                                                                                                                                                                                                                                                                                                                                                                                                                                                                                                                                                                                                                                                                                                                                                                                                                                                                                                                                                                                                                                                                                                                                      |                         |                        |                         |
| Eastern China                                                                                                                                                                                                                                                                                                                                                                                                                                                                                                                                                                                                                                                                                                                                                                                                                                                                                                                                                                                                                                                                                                                                                                                                                                                                                                                                                                                                                                                                                                                                                                                                                                                                                                                                                                                                                                                                                                                                                                                                                                                                                                                 | 2,026                   | 693                    | 450                     |
| Central China                                                                                                                                                                                                                                                                                                                                                                                                                                                                                                                                                                                                                                                                                                                                                                                                                                                                                                                                                                                                                                                                                                                                                                                                                                                                                                                                                                                                                                                                                                                                                                                                                                                                                                                                                                                                                                                                                                                                                                                                                                                                                                                 | 1,401                   | 1,161                  |                         |
| Southern China                                                                                                                                                                                                                                                                                                                                                                                                                                                                                                                                                                                                                                                                                                                                                                                                                                                                                                                                                                                                                                                                                                                                                                                                                                                                                                                                                                                                                                                                                                                                                                                                                                                                                                                                                                                                                                                                                                                                                                                                                                                                                                                | 1,053                   | 945                    | 945                     |
| Northern China                                                                                                                                                                                                                                                                                                                                                                                                                                                                                                                                                                                                                                                                                                                                                                                                                                                                                                                                                                                                                                                                                                                                                                                                                                                                                                                                                                                                                                                                                                                                                                                                                                                                                                                                                                                                                                                                                                                                                                                                                                                                                                                | 460                     | 150                    | 150                     |
|                                                                                                                                                                                                                                                                                                                                                                                                                                                                                                                                                                                                                                                                                                                                                                                                                                                                                                                                                                                                                                                                                                                                                                                                                                                                                                                                                                                                                                                                                                                                                                                                                                                                                                                                                                                                                                                                                                                                                                                                                                                                                                                               |                         |                        |                         |
| Total                                                                                                                                                                                                                                                                                                                                                                                                                                                                                                                                                                                                                                                                                                                                                                                                                                                                                                                                                                                                                                                                                                                                                                                                                                                                                                                                                                                                                                                                                                                                                                                                                                                                                                                                                                                                                                                                                                                                                                                                                                                                                                                         | 4,940                   | 2,949                  | 1,545                   |

## Attributable operational generation capacity (MW)