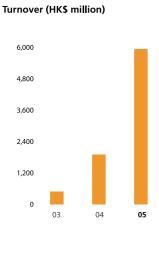

## **PERFORMANCE HIGHLIGHTS**

|                                                                                                                                                                                                                                                                                                                                                                                                                                                                                                                                                                                                                                                                                                                                                                                                                                                                                                                                                                                                                                                                                                                                                                                                                                                                                                                                                                                                                                                                                                                                                                                                                                                                                                                                                                                                                                                                                                                                                                                                                                                                                                                               | 2005                    | 2004                   | 2003                    |
|-------------------------------------------------------------------------------------------------------------------------------------------------------------------------------------------------------------------------------------------------------------------------------------------------------------------------------------------------------------------------------------------------------------------------------------------------------------------------------------------------------------------------------------------------------------------------------------------------------------------------------------------------------------------------------------------------------------------------------------------------------------------------------------------------------------------------------------------------------------------------------------------------------------------------------------------------------------------------------------------------------------------------------------------------------------------------------------------------------------------------------------------------------------------------------------------------------------------------------------------------------------------------------------------------------------------------------------------------------------------------------------------------------------------------------------------------------------------------------------------------------------------------------------------------------------------------------------------------------------------------------------------------------------------------------------------------------------------------------------------------------------------------------------------------------------------------------------------------------------------------------------------------------------------------------------------------------------------------------------------------------------------------------------------------------------------------------------------------------------------------------|-------------------------|------------------------|-------------------------|
|                                                                                                                                                                                                                                                                                                                                                                                                                                                                                                                                                                                                                                                                                                                                                                                                                                                                                                                                                                                                                                                                                                                                                                                                                                                                                                                                                                                                                                                                                                                                                                                                                                                                                                                                                                                                                                                                                                                                                                                                                                                                                                                               | 2003                    | (restated)             | (restated)              |
| Earnings per share (HK cents)                                                                                                                                                                                                                                                                                                                                                                                                                                                                                                                                                                                                                                                                                                                                                                                                                                                                                                                                                                                                                                                                                                                                                                                                                                                                                                                                                                                                                                                                                                                                                                                                                                                                                                                                                                                                                                                                                                                                                                                                                                                                                                 |                         |                        |                         |
| Basic Control | 75.04                   | 31.40                  | 19.43                   |
| Diluted                                                                                                                                                                                                                                                                                                                                                                                                                                                                                                                                                                                                                                                                                                                                                                                                                                                                                                                                                                                                                                                                                                                                                                                                                                                                                                                                                                                                                                                                                                                                                                                                                                                                                                                                                                                                                                                                                                                                                                                                                                                                                                                       | 74.37                   | 31.25                  | 19.42                   |
| Turnover (HK\$'000)                                                                                                                                                                                                                                                                                                                                                                                                                                                                                                                                                                                                                                                                                                                                                                                                                                                                                                                                                                                                                                                                                                                                                                                                                                                                                                                                                                                                                                                                                                                                                                                                                                                                                                                                                                                                                                                                                                                                                                                                                                                                                                           | 5,927,328               | 1,898,317              | 491,114                 |
| Profit attributable to equity holders                                                                                                                                                                                                                                                                                                                                                                                                                                                                                                                                                                                                                                                                                                                                                                                                                                                                                                                                                                                                                                                                                                                                                                                                                                                                                                                                                                                                                                                                                                                                                                                                                                                                                                                                                                                                                                                                                                                                                                                                                                                                                         |                         |                        |                         |
| of the Company (HK\$'000)                                                                                                                                                                                                                                                                                                                                                                                                                                                                                                                                                                                                                                                                                                                                                                                                                                                                                                                                                                                                                                                                                                                                                                                                                                                                                                                                                                                                                                                                                                                                                                                                                                                                                                                                                                                                                                                                                                                                                                                                                                                                                                     |                         |                        |                         |
| Operating power plants                                                                                                                                                                                                                                                                                                                                                                                                                                                                                                                                                                                                                                                                                                                                                                                                                                                                                                                                                                                                                                                                                                                                                                                                                                                                                                                                                                                                                                                                                                                                                                                                                                                                                                                                                                                                                                                                                                                                                                                                                                                                                                        |                         |                        |                         |
| Subsidiaries                                                                                                                                                                                                                                                                                                                                                                                                                                                                                                                                                                                                                                                                                                                                                                                                                                                                                                                                                                                                                                                                                                                                                                                                                                                                                                                                                                                                                                                                                                                                                                                                                                                                                                                                                                                                                                                                                                                                                                                                                                                                                                                  | 1,023,339               | 327,694                | 82,411                  |
| Associates                                                                                                                                                                                                                                                                                                                                                                                                                                                                                                                                                                                                                                                                                                                                                                                                                                                                                                                                                                                                                                                                                                                                                                                                                                                                                                                                                                                                                                                                                                                                                                                                                                                                                                                                                                                                                                                                                                                                                                                                                                                                                                                    | 706,832                 | 799,711                | 535,491                 |
| Jointly controlled entity                                                                                                                                                                                                                                                                                                                                                                                                                                                                                                                                                                                                                                                                                                                                                                                                                                                                                                                                                                                                                                                                                                                                                                                                                                                                                                                                                                                                                                                                                                                                                                                                                                                                                                                                                                                                                                                                                                                                                                                                                                                                                                     | 194,815                 | 249,916                | 65,391                  |
| Others                                                                                                                                                                                                                                                                                                                                                                                                                                                                                                                                                                                                                                                                                                                                                                                                                                                                                                                                                                                                                                                                                                                                                                                                                                                                                                                                                                                                                                                                                                                                                                                                                                                                                                                                                                                                                                                                                                                                                                                                                                                                                                                        | 933,239                 | (181,586)              | (122,455)               |
| Total                                                                                                                                                                                                                                                                                                                                                                                                                                                                                                                                                                                                                                                                                                                                                                                                                                                                                                                                                                                                                                                                                                                                                                                                                                                                                                                                                                                                                                                                                                                                                                                                                                                                                                                                                                                                                                                                                                                                                                                                                                                                                                                         | 2,858,225               | 1,195,735              | 560,838                 |
| Fixture star of haloman shoots (UK\$(000)                                                                                                                                                                                                                                                                                                                                                                                                                                                                                                                                                                                                                                                                                                                                                                                                                                                                                                                                                                                                                                                                                                                                                                                                                                                                                                                                                                                                                                                                                                                                                                                                                                                                                                                                                                                                                                                                                                                                                                                                                                                                                     |                         |                        |                         |
| Extracts of balance sheet (HK\$'000)                                                                                                                                                                                                                                                                                                                                                                                                                                                                                                                                                                                                                                                                                                                                                                                                                                                                                                                                                                                                                                                                                                                                                                                                                                                                                                                                                                                                                                                                                                                                                                                                                                                                                                                                                                                                                                                                                                                                                                                                                                                                                          | 12 002 000              | 10 150 173             | 9.044.653               |
| Equity attributable to equity holders of the Company Total assets                                                                                                                                                                                                                                                                                                                                                                                                                                                                                                                                                                                                                                                                                                                                                                                                                                                                                                                                                                                                                                                                                                                                                                                                                                                                                                                                                                                                                                                                                                                                                                                                                                                                                                                                                                                                                                                                                                                                                                                                                                                             | 13,092,899              | 10,158,173             | 8,944,653<br>14,994,306 |
| 10.10.                                                                                                                                                                                                                                                                                                                                                                                                                                                                                                                                                                                                                                                                                                                                                                                                                                                                                                                                                                                                                                                                                                                                                                                                                                                                                                                                                                                                                                                                                                                                                                                                                                                                                                                                                                                                                                                                                                                                                                                                                                                                                                                        | 28,456,171              | 21,405,810             |                         |
| Bank balances, cash and pledged bank deposits Bank and other borrowings                                                                                                                                                                                                                                                                                                                                                                                                                                                                                                                                                                                                                                                                                                                                                                                                                                                                                                                                                                                                                                                                                                                                                                                                                                                                                                                                                                                                                                                                                                                                                                                                                                                                                                                                                                                                                                                                                                                                                                                                                                                       | 4,449,208<br>11,045,267 | 3,309,283<br>9,059,549 | 3,735,146<br>4,288,160  |
| Bank and other borrowings                                                                                                                                                                                                                                                                                                                                                                                                                                                                                                                                                                                                                                                                                                                                                                                                                                                                                                                                                                                                                                                                                                                                                                                                                                                                                                                                                                                                                                                                                                                                                                                                                                                                                                                                                                                                                                                                                                                                                                                                                                                                                                     | 11,043,207              | 9,039,349              | 4,200,100               |
| Key financial ratios                                                                                                                                                                                                                                                                                                                                                                                                                                                                                                                                                                                                                                                                                                                                                                                                                                                                                                                                                                                                                                                                                                                                                                                                                                                                                                                                                                                                                                                                                                                                                                                                                                                                                                                                                                                                                                                                                                                                                                                                                                                                                                          |                         |                        |                         |
| Current ratio (times)                                                                                                                                                                                                                                                                                                                                                                                                                                                                                                                                                                                                                                                                                                                                                                                                                                                                                                                                                                                                                                                                                                                                                                                                                                                                                                                                                                                                                                                                                                                                                                                                                                                                                                                                                                                                                                                                                                                                                                                                                                                                                                         | 1.18                    | 1.15                   | 1.41                    |
| Quick ratio (times)                                                                                                                                                                                                                                                                                                                                                                                                                                                                                                                                                                                                                                                                                                                                                                                                                                                                                                                                                                                                                                                                                                                                                                                                                                                                                                                                                                                                                                                                                                                                                                                                                                                                                                                                                                                                                                                                                                                                                                                                                                                                                                           | 1.13                    | 1.11                   | 1.41                    |
| Net debt to equity (%)                                                                                                                                                                                                                                                                                                                                                                                                                                                                                                                                                                                                                                                                                                                                                                                                                                                                                                                                                                                                                                                                                                                                                                                                                                                                                                                                                                                                                                                                                                                                                                                                                                                                                                                                                                                                                                                                                                                                                                                                                                                                                                        | 50.40                   | 56.60                  | 6.20                    |
| EBITDA interest coverage (times)                                                                                                                                                                                                                                                                                                                                                                                                                                                                                                                                                                                                                                                                                                                                                                                                                                                                                                                                                                                                                                                                                                                                                                                                                                                                                                                                                                                                                                                                                                                                                                                                                                                                                                                                                                                                                                                                                                                                                                                                                                                                                              | 6.98                    | 5.47                   | 7.65                    |
| Generation volume of                                                                                                                                                                                                                                                                                                                                                                                                                                                                                                                                                                                                                                                                                                                                                                                                                                                                                                                                                                                                                                                                                                                                                                                                                                                                                                                                                                                                                                                                                                                                                                                                                                                                                                                                                                                                                                                                                                                                                                                                                                                                                                          |                         |                        |                         |
| operating power plants (MWh)                                                                                                                                                                                                                                                                                                                                                                                                                                                                                                                                                                                                                                                                                                                                                                                                                                                                                                                                                                                                                                                                                                                                                                                                                                                                                                                                                                                                                                                                                                                                                                                                                                                                                                                                                                                                                                                                                                                                                                                                                                                                                                  |                         |                        |                         |
| Total gross generation                                                                                                                                                                                                                                                                                                                                                                                                                                                                                                                                                                                                                                                                                                                                                                                                                                                                                                                                                                                                                                                                                                                                                                                                                                                                                                                                                                                                                                                                                                                                                                                                                                                                                                                                                                                                                                                                                                                                                                                                                                                                                                        | 52,757,611              | 34,960,666             | 26,814,278              |
| Total net generation                                                                                                                                                                                                                                                                                                                                                                                                                                                                                                                                                                                                                                                                                                                                                                                                                                                                                                                                                                                                                                                                                                                                                                                                                                                                                                                                                                                                                                                                                                                                                                                                                                                                                                                                                                                                                                                                                                                                                                                                                                                                                                          | 49,633,323              | 32,913,284             | 25,255,953              |
| Attributable operational                                                                                                                                                                                                                                                                                                                                                                                                                                                                                                                                                                                                                                                                                                                                                                                                                                                                                                                                                                                                                                                                                                                                                                                                                                                                                                                                                                                                                                                                                                                                                                                                                                                                                                                                                                                                                                                                                                                                                                                                                                                                                                      |                         |                        |                         |
| generation capacity (MW)                                                                                                                                                                                                                                                                                                                                                                                                                                                                                                                                                                                                                                                                                                                                                                                                                                                                                                                                                                                                                                                                                                                                                                                                                                                                                                                                                                                                                                                                                                                                                                                                                                                                                                                                                                                                                                                                                                                                                                                                                                                                                                      |                         |                        |                         |
| Eastern China                                                                                                                                                                                                                                                                                                                                                                                                                                                                                                                                                                                                                                                                                                                                                                                                                                                                                                                                                                                                                                                                                                                                                                                                                                                                                                                                                                                                                                                                                                                                                                                                                                                                                                                                                                                                                                                                                                                                                                                                                                                                                                                 | 2,026                   | 693                    | 450                     |
| Central China                                                                                                                                                                                                                                                                                                                                                                                                                                                                                                                                                                                                                                                                                                                                                                                                                                                                                                                                                                                                                                                                                                                                                                                                                                                                                                                                                                                                                                                                                                                                                                                                                                                                                                                                                                                                                                                                                                                                                                                                                                                                                                                 | 1,401                   | 1,161                  |                         |
| Southern China                                                                                                                                                                                                                                                                                                                                                                                                                                                                                                                                                                                                                                                                                                                                                                                                                                                                                                                                                                                                                                                                                                                                                                                                                                                                                                                                                                                                                                                                                                                                                                                                                                                                                                                                                                                                                                                                                                                                                                                                                                                                                                                | 1,053                   | 945                    | 945                     |
| Northern China                                                                                                                                                                                                                                                                                                                                                                                                                                                                                                                                                                                                                                                                                                                                                                                                                                                                                                                                                                                                                                                                                                                                                                                                                                                                                                                                                                                                                                                                                                                                                                                                                                                                                                                                                                                                                                                                                                                                                                                                                                                                                                                | 460                     | 150                    | 150                     |
|                                                                                                                                                                                                                                                                                                                                                                                                                                                                                                                                                                                                                                                                                                                                                                                                                                                                                                                                                                                                                                                                                                                                                                                                                                                                                                                                                                                                                                                                                                                                                                                                                                                                                                                                                                                                                                                                                                                                                                                                                                                                                                                               |                         |                        |                         |
| Total                                                                                                                                                                                                                                                                                                                                                                                                                                                                                                                                                                                                                                                                                                                                                                                                                                                                                                                                                                                                                                                                                                                                                                                                                                                                                                                                                                                                                                                                                                                                                                                                                                                                                                                                                                                                                                                                                                                                                                                                                                                                                                                         | 4,940                   | 2,949                  | 1,545                   |