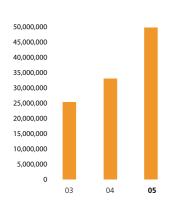

## **PERFORMANCE HIGHLIGHTS**

|                                                                                                                                                                                                                                                                                                                                                                                                                                                                                                                                                                                                                                                                                                                                                                                                                                                                                                                                                                                                                                                                                                                                                                                                                                                                                                                                                                                                                                                                                                                                                                                                                                                                                                                                                                                                                                                                                                                                                                                                                                                                                                                               | 2005                    | 2004                   | 2003                    |
|-------------------------------------------------------------------------------------------------------------------------------------------------------------------------------------------------------------------------------------------------------------------------------------------------------------------------------------------------------------------------------------------------------------------------------------------------------------------------------------------------------------------------------------------------------------------------------------------------------------------------------------------------------------------------------------------------------------------------------------------------------------------------------------------------------------------------------------------------------------------------------------------------------------------------------------------------------------------------------------------------------------------------------------------------------------------------------------------------------------------------------------------------------------------------------------------------------------------------------------------------------------------------------------------------------------------------------------------------------------------------------------------------------------------------------------------------------------------------------------------------------------------------------------------------------------------------------------------------------------------------------------------------------------------------------------------------------------------------------------------------------------------------------------------------------------------------------------------------------------------------------------------------------------------------------------------------------------------------------------------------------------------------------------------------------------------------------------------------------------------------------|-------------------------|------------------------|-------------------------|
|                                                                                                                                                                                                                                                                                                                                                                                                                                                                                                                                                                                                                                                                                                                                                                                                                                                                                                                                                                                                                                                                                                                                                                                                                                                                                                                                                                                                                                                                                                                                                                                                                                                                                                                                                                                                                                                                                                                                                                                                                                                                                                                               | 2003                    | (restated)             | (restated)              |
| Earnings per share (HK cents)                                                                                                                                                                                                                                                                                                                                                                                                                                                                                                                                                                                                                                                                                                                                                                                                                                                                                                                                                                                                                                                                                                                                                                                                                                                                                                                                                                                                                                                                                                                                                                                                                                                                                                                                                                                                                                                                                                                                                                                                                                                                                                 |                         |                        |                         |
| Basic Control | 75.04                   | 31.40                  | 19.43                   |
| Diluted                                                                                                                                                                                                                                                                                                                                                                                                                                                                                                                                                                                                                                                                                                                                                                                                                                                                                                                                                                                                                                                                                                                                                                                                                                                                                                                                                                                                                                                                                                                                                                                                                                                                                                                                                                                                                                                                                                                                                                                                                                                                                                                       | 74.37                   | 31.25                  | 19.42                   |
| Turnover (HK\$'000)                                                                                                                                                                                                                                                                                                                                                                                                                                                                                                                                                                                                                                                                                                                                                                                                                                                                                                                                                                                                                                                                                                                                                                                                                                                                                                                                                                                                                                                                                                                                                                                                                                                                                                                                                                                                                                                                                                                                                                                                                                                                                                           | 5,927,328               | 1,898,317              | 491,114                 |
| Profit attributable to equity holders                                                                                                                                                                                                                                                                                                                                                                                                                                                                                                                                                                                                                                                                                                                                                                                                                                                                                                                                                                                                                                                                                                                                                                                                                                                                                                                                                                                                                                                                                                                                                                                                                                                                                                                                                                                                                                                                                                                                                                                                                                                                                         |                         |                        |                         |
| of the Company (HK\$'000)                                                                                                                                                                                                                                                                                                                                                                                                                                                                                                                                                                                                                                                                                                                                                                                                                                                                                                                                                                                                                                                                                                                                                                                                                                                                                                                                                                                                                                                                                                                                                                                                                                                                                                                                                                                                                                                                                                                                                                                                                                                                                                     |                         |                        |                         |
| Operating power plants                                                                                                                                                                                                                                                                                                                                                                                                                                                                                                                                                                                                                                                                                                                                                                                                                                                                                                                                                                                                                                                                                                                                                                                                                                                                                                                                                                                                                                                                                                                                                                                                                                                                                                                                                                                                                                                                                                                                                                                                                                                                                                        |                         |                        |                         |
| Subsidiaries                                                                                                                                                                                                                                                                                                                                                                                                                                                                                                                                                                                                                                                                                                                                                                                                                                                                                                                                                                                                                                                                                                                                                                                                                                                                                                                                                                                                                                                                                                                                                                                                                                                                                                                                                                                                                                                                                                                                                                                                                                                                                                                  | 1,023,339               | 327,694                | 82,411                  |
| Associates                                                                                                                                                                                                                                                                                                                                                                                                                                                                                                                                                                                                                                                                                                                                                                                                                                                                                                                                                                                                                                                                                                                                                                                                                                                                                                                                                                                                                                                                                                                                                                                                                                                                                                                                                                                                                                                                                                                                                                                                                                                                                                                    | 706,832                 | 799,711                | 535,491                 |
| Jointly controlled entity                                                                                                                                                                                                                                                                                                                                                                                                                                                                                                                                                                                                                                                                                                                                                                                                                                                                                                                                                                                                                                                                                                                                                                                                                                                                                                                                                                                                                                                                                                                                                                                                                                                                                                                                                                                                                                                                                                                                                                                                                                                                                                     | 194,815                 | 249,916                | 65,391                  |
| Others                                                                                                                                                                                                                                                                                                                                                                                                                                                                                                                                                                                                                                                                                                                                                                                                                                                                                                                                                                                                                                                                                                                                                                                                                                                                                                                                                                                                                                                                                                                                                                                                                                                                                                                                                                                                                                                                                                                                                                                                                                                                                                                        | 933,239                 | (181,586)              | (122,455)               |
| Total                                                                                                                                                                                                                                                                                                                                                                                                                                                                                                                                                                                                                                                                                                                                                                                                                                                                                                                                                                                                                                                                                                                                                                                                                                                                                                                                                                                                                                                                                                                                                                                                                                                                                                                                                                                                                                                                                                                                                                                                                                                                                                                         | 2,858,225               | 1,195,735              | 560,838                 |
| Fixture star of haloman shoots (UK\$(000)                                                                                                                                                                                                                                                                                                                                                                                                                                                                                                                                                                                                                                                                                                                                                                                                                                                                                                                                                                                                                                                                                                                                                                                                                                                                                                                                                                                                                                                                                                                                                                                                                                                                                                                                                                                                                                                                                                                                                                                                                                                                                     |                         |                        |                         |
| Extracts of balance sheet (HK\$'000)                                                                                                                                                                                                                                                                                                                                                                                                                                                                                                                                                                                                                                                                                                                                                                                                                                                                                                                                                                                                                                                                                                                                                                                                                                                                                                                                                                                                                                                                                                                                                                                                                                                                                                                                                                                                                                                                                                                                                                                                                                                                                          | 12 002 000              | 10 150 173             | 9.044.653               |
| Equity attributable to equity holders of the Company Total assets                                                                                                                                                                                                                                                                                                                                                                                                                                                                                                                                                                                                                                                                                                                                                                                                                                                                                                                                                                                                                                                                                                                                                                                                                                                                                                                                                                                                                                                                                                                                                                                                                                                                                                                                                                                                                                                                                                                                                                                                                                                             | 13,092,899              | 10,158,173             | 8,944,653<br>14,994,306 |
| 10.10.                                                                                                                                                                                                                                                                                                                                                                                                                                                                                                                                                                                                                                                                                                                                                                                                                                                                                                                                                                                                                                                                                                                                                                                                                                                                                                                                                                                                                                                                                                                                                                                                                                                                                                                                                                                                                                                                                                                                                                                                                                                                                                                        | 28,456,171              | 21,405,810             |                         |
| Bank balances, cash and pledged bank deposits Bank and other borrowings                                                                                                                                                                                                                                                                                                                                                                                                                                                                                                                                                                                                                                                                                                                                                                                                                                                                                                                                                                                                                                                                                                                                                                                                                                                                                                                                                                                                                                                                                                                                                                                                                                                                                                                                                                                                                                                                                                                                                                                                                                                       | 4,449,208<br>11,045,267 | 3,309,283<br>9,059,549 | 3,735,146<br>4,288,160  |
| Bank and other borrowings                                                                                                                                                                                                                                                                                                                                                                                                                                                                                                                                                                                                                                                                                                                                                                                                                                                                                                                                                                                                                                                                                                                                                                                                                                                                                                                                                                                                                                                                                                                                                                                                                                                                                                                                                                                                                                                                                                                                                                                                                                                                                                     | 11,043,207              | 9,039,349              | 4,200,100               |
| Key financial ratios                                                                                                                                                                                                                                                                                                                                                                                                                                                                                                                                                                                                                                                                                                                                                                                                                                                                                                                                                                                                                                                                                                                                                                                                                                                                                                                                                                                                                                                                                                                                                                                                                                                                                                                                                                                                                                                                                                                                                                                                                                                                                                          |                         |                        |                         |
| Current ratio (times)                                                                                                                                                                                                                                                                                                                                                                                                                                                                                                                                                                                                                                                                                                                                                                                                                                                                                                                                                                                                                                                                                                                                                                                                                                                                                                                                                                                                                                                                                                                                                                                                                                                                                                                                                                                                                                                                                                                                                                                                                                                                                                         | 1.18                    | 1.15                   | 1.41                    |
| Quick ratio (times)                                                                                                                                                                                                                                                                                                                                                                                                                                                                                                                                                                                                                                                                                                                                                                                                                                                                                                                                                                                                                                                                                                                                                                                                                                                                                                                                                                                                                                                                                                                                                                                                                                                                                                                                                                                                                                                                                                                                                                                                                                                                                                           | 1.13                    | 1.11                   | 1.41                    |
| Net debt to equity (%)                                                                                                                                                                                                                                                                                                                                                                                                                                                                                                                                                                                                                                                                                                                                                                                                                                                                                                                                                                                                                                                                                                                                                                                                                                                                                                                                                                                                                                                                                                                                                                                                                                                                                                                                                                                                                                                                                                                                                                                                                                                                                                        | 50.40                   | 56.60                  | 6.20                    |
| EBITDA interest coverage (times)                                                                                                                                                                                                                                                                                                                                                                                                                                                                                                                                                                                                                                                                                                                                                                                                                                                                                                                                                                                                                                                                                                                                                                                                                                                                                                                                                                                                                                                                                                                                                                                                                                                                                                                                                                                                                                                                                                                                                                                                                                                                                              | 6.98                    | 5.47                   | 7.65                    |
| Generation volume of                                                                                                                                                                                                                                                                                                                                                                                                                                                                                                                                                                                                                                                                                                                                                                                                                                                                                                                                                                                                                                                                                                                                                                                                                                                                                                                                                                                                                                                                                                                                                                                                                                                                                                                                                                                                                                                                                                                                                                                                                                                                                                          |                         |                        |                         |
| operating power plants (MWh)                                                                                                                                                                                                                                                                                                                                                                                                                                                                                                                                                                                                                                                                                                                                                                                                                                                                                                                                                                                                                                                                                                                                                                                                                                                                                                                                                                                                                                                                                                                                                                                                                                                                                                                                                                                                                                                                                                                                                                                                                                                                                                  |                         |                        |                         |
| Total gross generation                                                                                                                                                                                                                                                                                                                                                                                                                                                                                                                                                                                                                                                                                                                                                                                                                                                                                                                                                                                                                                                                                                                                                                                                                                                                                                                                                                                                                                                                                                                                                                                                                                                                                                                                                                                                                                                                                                                                                                                                                                                                                                        | 52,757,611              | 34,960,666             | 26,814,278              |
| Total net generation                                                                                                                                                                                                                                                                                                                                                                                                                                                                                                                                                                                                                                                                                                                                                                                                                                                                                                                                                                                                                                                                                                                                                                                                                                                                                                                                                                                                                                                                                                                                                                                                                                                                                                                                                                                                                                                                                                                                                                                                                                                                                                          | 49,633,323              | 32,913,284             | 25,255,953              |
| Attributable operational                                                                                                                                                                                                                                                                                                                                                                                                                                                                                                                                                                                                                                                                                                                                                                                                                                                                                                                                                                                                                                                                                                                                                                                                                                                                                                                                                                                                                                                                                                                                                                                                                                                                                                                                                                                                                                                                                                                                                                                                                                                                                                      |                         |                        |                         |
| generation capacity (MW)                                                                                                                                                                                                                                                                                                                                                                                                                                                                                                                                                                                                                                                                                                                                                                                                                                                                                                                                                                                                                                                                                                                                                                                                                                                                                                                                                                                                                                                                                                                                                                                                                                                                                                                                                                                                                                                                                                                                                                                                                                                                                                      |                         |                        |                         |
| Eastern China                                                                                                                                                                                                                                                                                                                                                                                                                                                                                                                                                                                                                                                                                                                                                                                                                                                                                                                                                                                                                                                                                                                                                                                                                                                                                                                                                                                                                                                                                                                                                                                                                                                                                                                                                                                                                                                                                                                                                                                                                                                                                                                 | 2,026                   | 693                    | 450                     |
| Central China                                                                                                                                                                                                                                                                                                                                                                                                                                                                                                                                                                                                                                                                                                                                                                                                                                                                                                                                                                                                                                                                                                                                                                                                                                                                                                                                                                                                                                                                                                                                                                                                                                                                                                                                                                                                                                                                                                                                                                                                                                                                                                                 | 1,401                   | 1,161                  |                         |
| Southern China                                                                                                                                                                                                                                                                                                                                                                                                                                                                                                                                                                                                                                                                                                                                                                                                                                                                                                                                                                                                                                                                                                                                                                                                                                                                                                                                                                                                                                                                                                                                                                                                                                                                                                                                                                                                                                                                                                                                                                                                                                                                                                                | 1,053                   | 945                    | 945                     |
| Northern China                                                                                                                                                                                                                                                                                                                                                                                                                                                                                                                                                                                                                                                                                                                                                                                                                                                                                                                                                                                                                                                                                                                                                                                                                                                                                                                                                                                                                                                                                                                                                                                                                                                                                                                                                                                                                                                                                                                                                                                                                                                                                                                | 460                     | 150                    | 150                     |
|                                                                                                                                                                                                                                                                                                                                                                                                                                                                                                                                                                                                                                                                                                                                                                                                                                                                                                                                                                                                                                                                                                                                                                                                                                                                                                                                                                                                                                                                                                                                                                                                                                                                                                                                                                                                                                                                                                                                                                                                                                                                                                                               |                         |                        |                         |
| Total                                                                                                                                                                                                                                                                                                                                                                                                                                                                                                                                                                                                                                                                                                                                                                                                                                                                                                                                                                                                                                                                                                                                                                                                                                                                                                                                                                                                                                                                                                                                                                                                                                                                                                                                                                                                                                                                                                                                                                                                                                                                                                                         | 4,940                   | 2,949                  | 1,545                   |