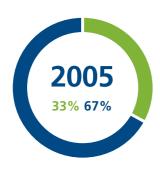

|                    |                    |            |
| navigation equipment                         | 350,023            | N.A.               | N.A.       |
| Property development and property investment | 141,613            | 407,531            | -65%       |
| Building construction                        | 21,491             | 306,814            | -93%       |
| Other operations                             | 2,608              | 6,450              | -60%       |
| Total                                        | 1,510,676          | 1,688,374          | -11%       |



#### **TURNOVER BY SEGMENTS**





- Ship trading and supplying services
- Property development and property investment
- Building construction and others

#### **TURNOVER BY GEOGRAPHICAL SEGMENTS**







## SHAREHOLDERS' FUNDS AND LONG-TERM BORROWINGS (HK\$ million)