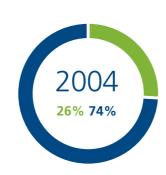

|                    |                    |            |
| navigation equipment                         | 350,023            | N.A.               | N.A.       |
| Property development and property investment | 141,613            | 407,531            | -65%       |
| Building construction                        | 21,491             | 306,814            | -93%       |
| Other operations                             | 2,608              | 6,450              | -60%       |
| Total                                        | 1,510,676          | 1,688,374          | -11%       |



#### **TURNOVER BY SEGMENTS**





- Ship trading and supplying services
- Property development and property investment
- Building construction and others

#### **TURNOVER BY GEOGRAPHICAL SEGMENTS**







## SHAREHOLDERS' FUNDS AND LONG-TERM BORROWINGS (HK\$ million)