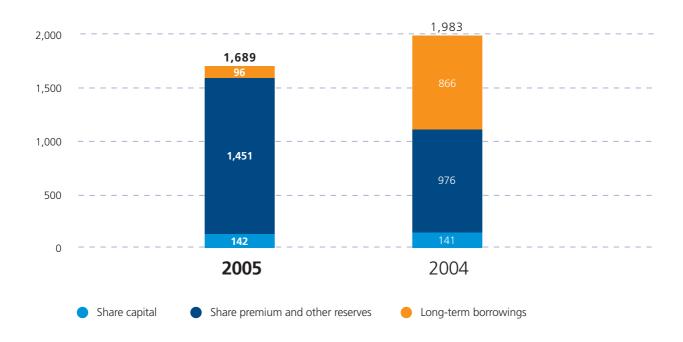

|
| navigation equipment                         | 350,023            | N.A.               | N.A.       |
| Property development and property investment | 141,613            | 407,531            | -65%       |
| Building construction                        | 21,491             | 306,814            | -93%       |
| Other operations                             | 2,608              | 6,450              | -60%       |
| Total                                        | 1,510,676          | 1,688,374          | -11%       |



#### **TURNOVER BY SEGMENTS**





- Ship trading and supplying services
- Property development and property investment
- Building construction and others

#### **TURNOVER BY GEOGRAPHICAL SEGMENTS**







## SHAREHOLDERS' FUNDS AND LONG-TERM BORROWINGS (HK\$ million)