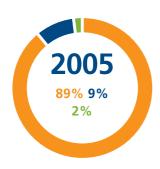

#### **TURNOVER BY SEGMENTS**

- Ship trading and supplying services
- Property development and property investment
- Building construction and others