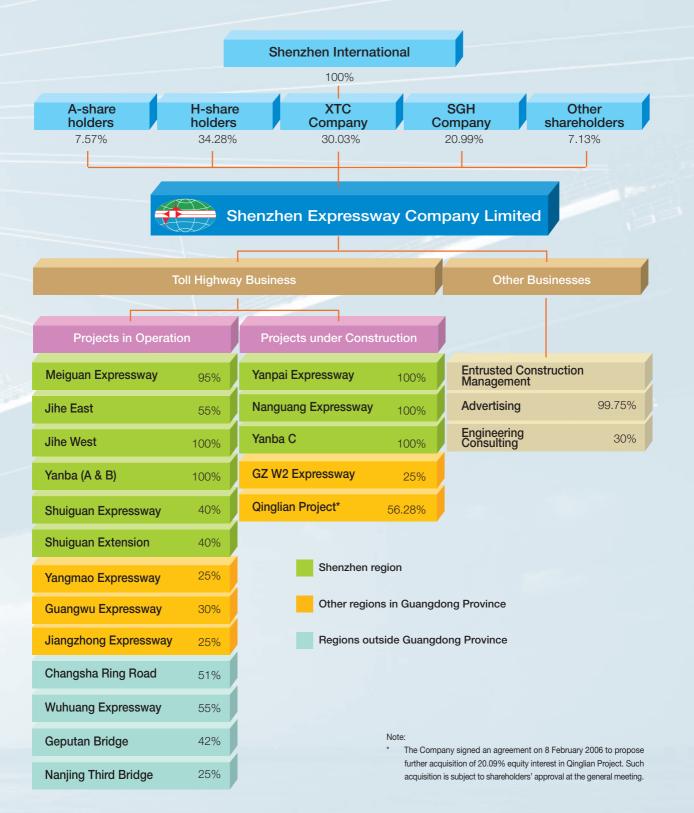

| 40.6  | 00.4 |   |
| Toll highways                 |                        |                                                      |       |      |   |
| under construction            | 56.2                   |                                                      | 131.3 |      |   |
|                               | Total length : 187.5km |                                                      |       |      |   |
|                               | 0                      | 50                                                   | 100   | 150  | 2 |
|                               |                        | on<br>in Guangdong Province<br>de Guangdong Province |       |      |   |

The Shareholding and Business Structure of the Company (as at 31 December 2005)