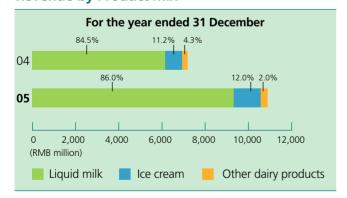

|
|            | RMB'000<br>10,824,950<br>456,847<br>1,328,297<br>0.365<br>0.334 | RMB'000 RMB'000   10,824,950 7,213,827   456,847 319,393   1,328,297 572,317   0.365 0.357   0.334 0.285 |

- Revenue surged 50.1% to RMB10,825.0 million as a result of successful brand building and market penetration strategies. According to ACNielsen survey, by sales volume, the Group's market share in the China liquid milk market, excluding milk beverages and yogurt, increased by 6.6 percentage points from 22.0% in December 2004 to 28.6% in December 2005.
- Net profit attributable to equity holders of the Company was up by 43.0% to RMB456.8 million.
- Net cash from operating activities grew by 132.1% to RMB1,328.3 million.

## **Revenue by Product Mix**



## **Product Mix in Liquid Milk Segment**