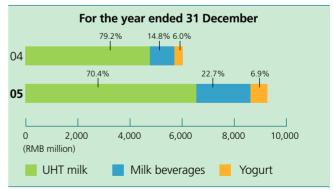

|
|            | RMB'000<br>10,824,950<br>456,847<br>1,328,297<br>0.365<br>0.334 | RMB'000 RMB'000   10,824,950 7,213,827   456,847 319,393   1,328,297 572,317   0.365 0.357   0.334 0.285 |

- Revenue surged 50.1% to RMB10,825.0 million as a result of successful brand building and market penetration strategies. According to ACNielsen survey, by sales volume, the Group's market share in the China liquid milk market, excluding milk beverages and yogurt, increased by 6.6 percentage points from 22.0% in December 2004 to 28.6% in December 2005.
- Net profit attributable to equity holders of the Company was up by 43.0% to RMB456.8 million.
- Net cash from operating activities grew by 132.1% to RMB1,328.3 million.

## **Revenue by Product Mix**



## **Product Mix in Liquid Milk Segment**