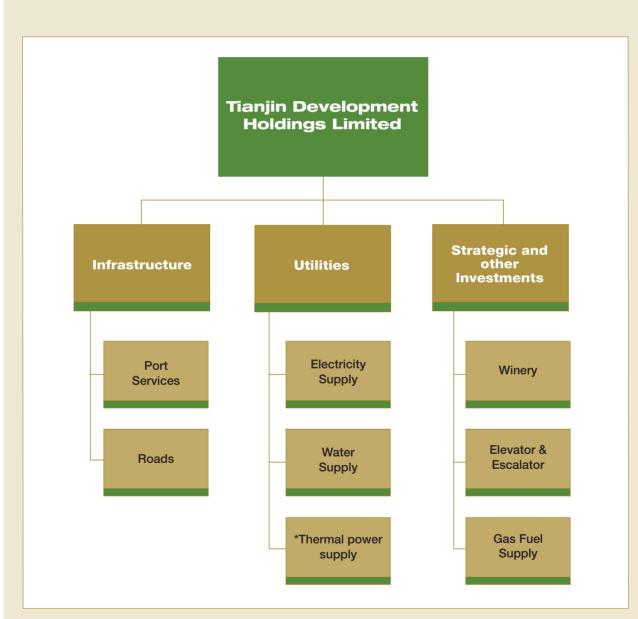

## Key Business Structure

\* Acquisition completed in April 2006.

| Infrastructure Operations       |              |                                                                      |               |                                                                                    |
|---------------------------------|--------------|----------------------------------------------------------------------|---------------|------------------------------------------------------------------------------------|
| Roads                           | 78%          | Coastal Rapid Transit Company Limited                                | 65.47%        | Tianjin Jin Zheng Transportation Development Co., Ltd (Jinzheng)                   |
|                                 | 78%          | Dynamic Infrastructure Limited                                       | 5.16%         | Tang Jin Expressway                                                                |
|                                 | 78%          | Golden Horse Resources Limited                                       | 46.80%        | Tianjin Mass Transit Development Group                                             |
|                                 | 78%          | Team Resources Limited                                               |               | (MTD Group)                                                                        |
| Port Services                   | 100%         | Tianjin Port Development Holdings Limited (Tianjin Port Development) |               |                                                                                    |
|                                 | 100%         | Tianjin Port Container Terminal Co., Ltd. (Container Company)        | 100%          | Tianjin Harbour Second Stevedoring Co., Ltd. (Second Stevedoring Company)          |
| Utility Operations              |              |                                                                      |               |                                                                                    |
| Electricity Supply              | 100%         | Onbase Limited                                                       | 94.36%        | Tianjin TEDA Tsinlien Electric Power Company Limited (Electricity Company)         |
| Water Supply                    |              |                                                                      | 91.41%        | Tianjin TEDA Tsinlien Water Supply Company Limited (Water Company)                 |
| Thermal Power Suppl             | ly           |                                                                      | 90.94%        | Tianjin TEDA Tsinlien Heat & Power Co., Ltd. (Heat Company)                        |
| Strategic And Other Investments |              |                                                                      |               |                                                                                    |
| Winery                          | 100%<br>100% | Tianjin Heavenly Palace Winery Co., Ltd. Famous Ever Group Limited   | 25%<br>44.82% | Ningxia Tiangong Yuma Winery Co., Ltd.  Dynasty Fine Wines Group Limited (Dynasty) |
| Elevator & Escalator            | 82.74%       | Tianjin Tai Kang Industrial Co., Ltd.<br>(Tai Kang)                  | 16.55%        | Otis Elevator (China) Investment Company<br>Limited (Otis China)                   |
| Gas Fuel Supply                 | 100%         | Santa Resources Limited                                              | 22.79%        | Wah Sang Gas Holdings Limited (Wah Sang)                                           |

Note: The above percentages represent effective percentage of equity interest in respective companies or group of companies.