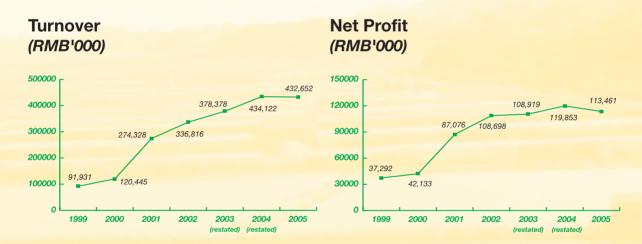

## **Turnover Breakdown by Countries**

|                                     | 2005<br>RMB'000 | 2004<br>RMB'000<br>(restated) |
|-------------------------------------|-----------------|-------------------------------|
| Turnover                            | 432,652         | 434,122                       |
| Gross profit                        | 200,792         | 198,420                       |
| Profit attributable to shareholders | 113,461         | 119,853                       |
| Basic earnings per share (cents)    | RMB12.4         | RMB13.3                       |
| Capital expenditure incurred        | 3,116           | 60,013                        |
| Gearing ratio                       | 12%             | 16%                           |
| Account receivables turnover (days) | 57              | 46                            |
| Inventory turnover (days)           | 45              | 55                            |
| Annual production volume (tonnes)   | 11,105          | 11,400                        |