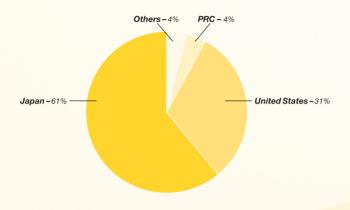

## **Turnover Breakdown by Countries**

|                                     | 2005<br>RMB'000 | 2004<br>RMB'000<br>(restated) |
|-------------------------------------|-----------------|-------------------------------|
| Turnover                            | 432,652         | 434,122                       |
| Gross profit                        | 200,792         | 198,420                       |
| Profit attributable to shareholders | 113,461         | 119,853                       |
| Basic earnings per share (cents)    | RMB12.4         | RMB13.3                       |
| Capital expenditure incurred        | 3,116           | 60,013                        |
| Gearing ratio                       | 12%             | 16%                           |
| Account receivables turnover (days) | 57              | 46                            |
| Inventory turnover (days)           | 45              | 55                            |
| Annual production volume (tonnes)   | 11,105          | 11,400                        |