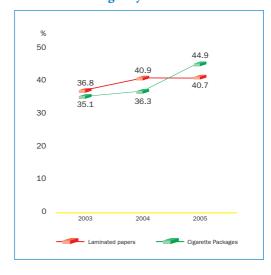

------------|
| Turnover                                                  | 232,027          | 332,370          | 383,513          |
| Gross profit                                              | 83,636           | 131,470          | 161,671          |
| Share of results after taxation from associated companies | 47,901           | 38,342           | 76,018           |
| Profit attributable to shareholders                       | 90,252           | 110,886          | 181,353          |
| Earnings per share  – Basic                               | 28.2 cents       | 29.0 cents       | 38.1 cents       |
| – Diluted                                                 | N/A              | 28.9 cents       | 38.1 cents       |

## **Turnover by Products**



## **Gross Profit Margin by Products**