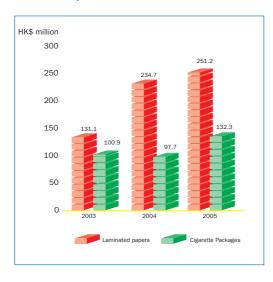

----------------|------------------|------------------|
| Turnover                                                  | 232,027          | 332,370          | 383,513          |
| Gross profit                                              | 83,636           | 131,470          | 161,671          |
| Share of results after taxation from associated companies | 47,901           | 38,342           | 76,018           |
| Profit attributable to shareholders                       | 90,252           | 110,886          | 181,353          |
| Earnings per share  – Basic                               | 28.2 cents       | 29.0 cents       | 38.1 cents       |
| – Diluted                                                 | N/A              | 28.9 cents       | 38.1 cents       |

## **Turnover by Products**



## **Gross Profit Margin by Products**