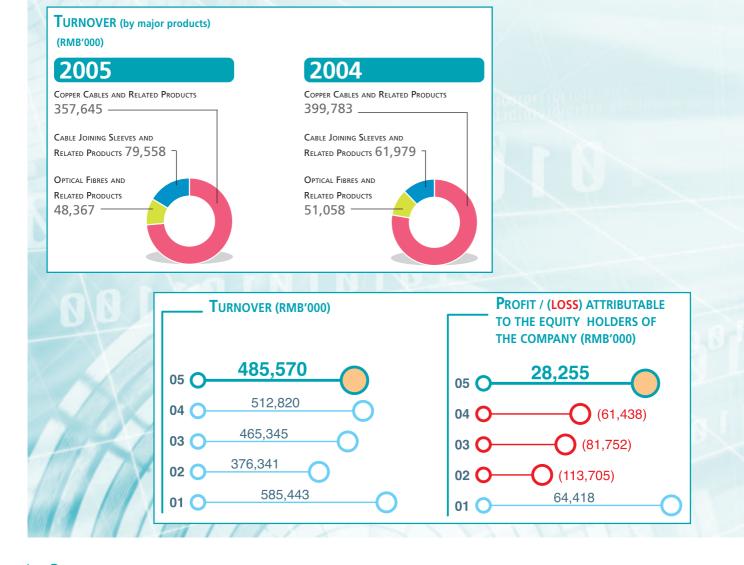

## SUMMARY OF OPERATIONS (RMB'000)

|                                                             | 2005     | 2004<br>(restated) |
|-------------------------------------------------------------|----------|--------------------|
| Turnover                                                    | 485,570  | 512,820            |
| Profit (Loss) from operations                               | (79,443) | (38,465)           |
| Share of results of associates                              | (14,294) | (15,035)           |
| Profit (Loss) before tax                                    | 20,239   | (64,555)           |
| Profit (Loss) attributable to equity holders of the Company | 28,255   | (61,438)           |
| Basic Earnings (Loss) per share                             | RMB0.07  | (RMB0.15)          |