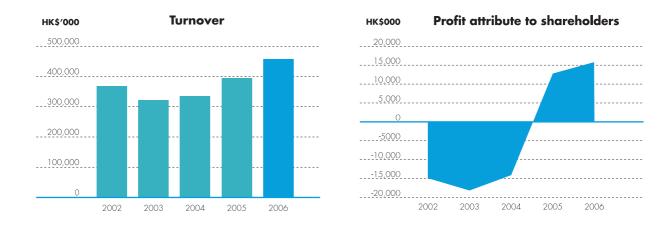

## **Financial Highlights**

- Turnover of HK\$454.3 million, increase by 16%
- Earnings before interest, taxation and depreciation & amortisation of HK\$33.7 million, increase by 17%
- Profit before taxation of HK\$20.0 million, an impressive growth of 30%
- Net profit of HK\$15.7 million, increase by 22%
- Bank balances, cash and pledged bank deposits of HK\$67.0 million
- Net Cash of HK\$30.0 millio

| Turnover (HK\$′000)                                          | 2006     | 2005     | 2004     | 2003     | 2002    |
|--------------------------------------------------------------|----------|----------|----------|----------|---------|
| Voltage Converters, Coils &                                  |          |          |          |          |         |
| Components Business                                          | 409,054  | 345,493  | 303,454  | 286,882  | 340,665 |
| Rechargeable Battery Business                                | 45,285   | 46,643   | 34,932   | 33,918   | 25,231  |
| Total                                                        | 454,339  | 392,136  | 338,386  | 320,800  | 365,896 |
| EBITDA (HK\$ million)                                        | 33.7     | 28.9     | 24.1     | 22.0     | 14.0    |
| Profit (Loss) attributable<br>to shareholders (HK\$ million) | 15.7     | 12.9     | (13.7)   | (17.8)   | (14.5)  |
| Net Cash (HK\$'000)                                          |          |          |          |          |         |
| Bank & cash balances                                         | 66,959   | 35,273   | 45,994   | 58,746   | 60,687  |
| Cash debt                                                    |          |          |          |          | (4,000) |
| Trade debt                                                   | (32,954) | (31,138) | (26,165) | (10,965) | (964)   |
| Finance leases                                               | (4,054)  | (90)     | (237)    | (376)    | 0       |
|                                                              | 29,951   | 4,045    | 19,592   | 47,405   | 55,723  |
| Net Cash per share                                           |          |          |          |          |         |
| (HK cents)                                                   | 5.38     | 0.73     | 3.52     | 8.51     | 9.99    |
| Net Assets Value                                             |          |          |          |          |         |
| per share (HK cents)                                         | 3.10     | 2.81     | 2.78     | 3.43     | 4.15    |
| Shareholders'                                                |          |          |          |          |         |
| funds (HK\$'000)                                             | 172,574  | 156,697  | 154,857  | 190,866  | 231,196 |
| Net interest (expenses)                                      | 1/00)    | (1, 220) | (470)    | 100      | 0.004   |
| income (HK\$'000)<br>Current assets to                       | (698)    | (1,330)  | (470)    | 193      | 2,024   |
| Current liabilities (times)                                  | 2.5      | 2.1      | 2.2      | 3.6      | 3.3     |
| Turnover to Fixed Assets (times)                             | 12.3     | 7.1      | 5.8      | 4.4      | 4.1     |
| Turnover to Inventory (times)                                | 6.3      | 5.5      | 7.1      | 10.4     | 8.4     |
| •                                                            |          |          |          |          |         |