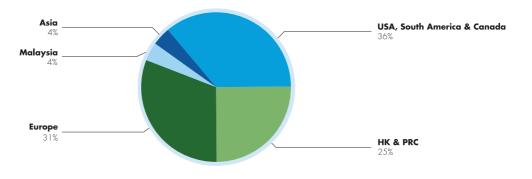

# Group Profile and Financial Highlights



### **Group Profile**

United Pacific Industries Limited ("United Pacific Industries", "UPI" or the "Company") is a diversified holding company with substantial interests in the electronics and battery products industries serving consumer, business and industrial needs. Listed on the Stock Exchange of Hong Kong Limited, the Company has an impressive list of multinational corporate shareholders who make a significant contribution to its diversity and financial strength.

#### **Corporate Structure in operational terms**





#### Turnover by Geographical Market







## **Financial Highlights**

- Turnover of HK\$454.3 million, increase by 16%
- Earnings before interest, taxation and depreciation & amortisation of HK\$33.7 million, increase by 17%
- Profit before taxation of HK\$20.0 million, an impressive growth of 30%
- Net profit of HK\$15.7 million, increase by 22%
- Bank balances, cash and pledged bank deposits of HK\$67.0 million
- Net Cash of HK\$30.0 millio

| Turnover (HK\$′000)                                          | 2006     | 2005     | 2004     | 2003     | 2002    |
|--------------------------------------------------------------|----------|----------|----------|----------|---------|
| Voltage Converters, Coils &                                  |          |          |          |          |         |
| Components Business