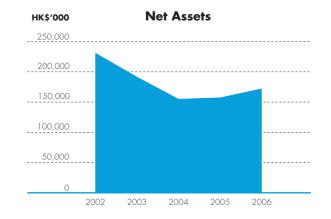

| Turnover (HK\$′000)                                          | 2006     | 2005     | 2004     | 2003     | 2002    |
|--------------------------------------------------------------|----------|----------|----------|----------|---------|
| Voltage Converters, Coils &                                  |          |          |          |          |         |
| Components Business                                          | 409,054  | 345,493  | 303,454  | 286,882  | 340,665 |
| Rechargeable Battery Business                                | 45,285   | 46,643   | 34,932   | 33,918   | 25,231  |
| Total                                                        | 454,339  | 392,136  | 338,386  | 320,800  | 365,896 |
| EBITDA (HK\$ million)                                        | 33.7     | 28.9     | 24.1     | 22.0     | 14.0    |
| Profit (Loss) attributable<br>to shareholders (HK\$ million) | 15.7     | 12.9     | (13.7)   | (17.8)   | (14.5)  |
| Net Cash (HK\$'000)                                          |          |          |          |          |         |
| Bank & cash balances                                         | 66,959   | 35,273   | 45,994   | 58,746   | 60,687  |
| Cash debt                                                    |          |          |          |          | (4,000) |
| Trade debt                                                   | (32,954) | (31,138) | (26,165) | (10,965) | (964)   |
| Finance leases                                               | (4,054)  | (90)     | (237)    | (376)    | 0       |
|                                                              | 29,951   | 4,045    | 19,592   | 47,405   | 55,723  |
| Net Cash per share                                           |          |          |          |          |         |
| (HK cents)                                                   | 5.38     | 0.73     | 3.52     | 8.51     | 9.99    |
| Net Assets Value                                             |          |          |          |          |         |
| per share (HK cents)                                         | 3.10     | 2.81     | 2.78     | 3.43     | 4.15    |
| Shareholders'                                                |          |          |          |          |         |
| funds (HK\$'000)                                             | 172,574  | 156,697  | 154,857  | 190,866  | 231,196 |
| Net interest (expenses)                                      | 1/00)    | (1, 220) | (470)    | 100      | 0.004   |
| income (HK\$'000)<br>Current assets to                       | (698)    | (1,330)  | (470)    | 193      | 2,024   |
| Current liabilities (times)                                  | 2.5      | 2.1      | 2.2      | 3.6      | 3.3     |
| Turnover to Fixed Assets (times)                             | 12.3     | 7.1      | 5.8      | 4.4      | 4.1     |
| Turnover to Inventory (times)                                | 6.3      | 5.5      | 7.1      | 10.4     | 8.4     |
| •                                                            |          |          |          |          |         |