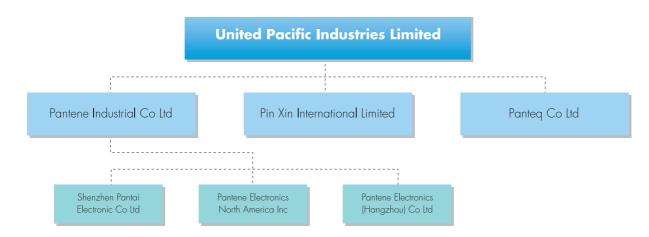

# Group Profile and Financial Highlights



### **Group Profile**

United Pacific Industries Limited ("United Pacific Industries", "UPI" or the "Company") is a diversified holding company with substantial interests in the electronics and battery products industries serving consumer, business and industrial needs. Listed on the Stock Exchange of Hong Kong Limited, the Company has an impressive list of multinational corporate shareholders who make a significant contribution to its diversity and financial strength.

#### **Corporate Structure in operational terms**





#### Turnover by Geographical Market







## **Financial Highlights**

- Turnover of HK\$454.3 million, increase by 16%
- Earnings before interest, taxation and depreciation & amortisation of HK\$33.7 million, increase by 17%
- Profit before taxation of HK\$20.0 million, an impressive growth of 30%
- Net profit of HK\$15.7 million, increase by 22%
- Bank balances, cash and pledged bank deposits of HK\$67.0 million
- Net Cash of HK\$30.0 millio

| Turnover (HK\$′000)                                          | 2006     | 2005     | 2004     | 2003     | 2002    |
|--------------------------------------------------------------|----------|----------|----------|----------|---------|
| Voltage Converters, Coils &                                  |          |          |          |