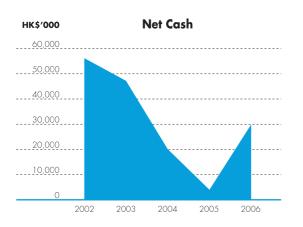

## **Financial Highlights**

- Turnover of HK\$454.3 million, increase by 16%
- Earnings before interest, taxation and depreciation & amortisation of HK\$33.7 million, increase by 17%
- Profit before taxation of HK\$20.0 million, an impressive growth of 30%
- Net profit of HK\$15.7 million, increase by 22%
- Bank balances, cash and pledged bank deposits of HK\$67.0 million
- Net Cash of HK\$30.0 millio

| Turnover (HK\$′000)                                          | 2006     | 2005     | 2004     | 2003     | 2002    |
|--------------------------------------------------------------|----------|----------|----------|----------|---------|
| Voltage Converters, Coils &                                  |          |          |          |          |         |
| Components Business                                          | 409,054  | 345,493  | 303,454  | 286,882  | 340,665 |
| Rechargeable Battery Business                                | 45,285   | 46,643   | 34,932   | 33,918   | 25,231  |
| Total                                                        | 454,339  | 392,136  | 338,386  | 320,800  | 365,896 |
| EBITDA (HK\$ million)                                        | 33.7     | 28.9     | 24.1     | 22.0     | 14.0    |
| Profit (Loss) attributable<br>to shareholders (HK\$ million) | 15.7     | 12.9     | (13.7)   | (17.8)   | (14.5)  |
| Net Cash (HK\$'000)                                          |          |          |          |          |         |
| Bank & cash balances                                         | 66,959   | 35,273   | 45,994   | 58,746   | 60,687  |
| Cash debt                                                    |          |          |          |          | (4,000) |
| Trade debt                                                   | (32,954) | (31,138) | (26,165) | (10,965) | (964)   |
| Finance leases                                               | (4,054)  | (90)     | (237)    | (376)    | 0       |
|                                                              | 29,951   | 4,045    | 19,592   | 47,405   | 55,723  |
| Net Cash per share                                           |          |          |          |          |         |
| (HK cents)                                                   | 5.38     | 0.73     | 3.52     | 8.51     | 9.99    |
| Net Assets Value                                             |          |          |          |          |         |
| per share (HK cents)                                         | 3.10     | 2.81     | 2.78     | 3.43     | 4.15    |
| Shareholders'                                                |          |          |          |          |         |
| funds (HK\$'000)                                             | 172,574  | 156,697  | 154,857  | 190,866  | 231,196 |
| Net interest (expenses)                                      | 1/00)    | (1, 220) | (470)    | 100      | 0.004   |
| income (HK\$'000)<br>Current assets to                       | (698)    | (1,330)  | (470)    | 193      | 2,024   |
| Current liabilities (times)                                  | 2.5      | 2.1      | 2.2      | 3.6      | 3.3     |
| Turnover to Fixed Assets (times)                             | 12.3     | 7.1      | 5.8      | 4.4      | 4.1     |
| Turnover to Inventory (times)                                | 6.3      | 5.5      | 7.1      | 10.4     | 8.4     |
| •                                                            |          |          |          |          |         |