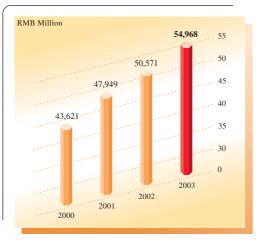

#### **RESULTS**

| Year end | led 31 | December |
|----------|--------|----------|
|          |        |          |

|                                     | 2000<br>RMB million | 2001<br>RMB million | 2002<br>RMB million | 2003<br>RMB million |  |
|-------------------------------------|---------------------|---------------------|---------------------|---------------------|--|
|                                     |                     |                     |                     |                     |  |
|                                     |                     |                     |                     |                     |  |
| Turnover                            | 43,621              | 47,949              | 50,571              | 54,968              |  |
| Net premiums earned                 | 32,140              | 34,521              | 36,381              | 40,409              |  |
| Interest and dividend income        | 610                 | 574                 | 648                 | 690                 |  |
| Net gains/(losses) on trading       |                     |                     |                     |                     |  |
| and non-trading securities          | 19                  | (10)                | (645)               | 260                 |  |
| Net claims incurred                 | (22,158)            | (23,632)            | (26,634)            | (29,063)            |  |
| Amortisation of deferred            |                     |                     |                     |                     |  |
| acquisition costs                   | (1,282)             | (1,229)             | (1,694)             | (2,479)             |  |
| Insurance protection expense        | (367)               | (393)               | (407)               | (468)               |  |
| Interest expense credited to        |                     |                     |                     |                     |  |
| policyholders' deposits             | _                   | _                   | (54)                | (123)               |  |
| General and administrative expenses | (7,186)             | (7,058)             | (6,566)             | (6,903)             |  |
| Finance costs                       | *                   | *                   | (35)                | (35)                |  |
| Profit before unallocated           |                     |                     |                     |                     |  |
| income and expenses                 | 1,776               | 2,773               | 994                 | 2,288               |  |
| Tax                                 | (734)               | (1,382)             | (716)               | (837)               |  |
| Net profit                          | 1,042               | 1,391               | 278                 | 1,451               |  |

## **Turnover**