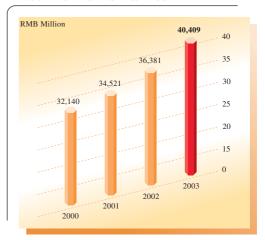

#### **RESULTS**

| Year end | led 31 | December |
|----------|--------|----------|
|          |        |          |

|                                     | 2000<br>RMB million | 2001<br>RMB million | 2002<br>RMB million | 2003<br>RMB million |  |
|-------------------------------------|---------------------|---------------------|---------------------|---------------------|--|
|                                     |                     |                     |                     |                     |  |
|                                     |                     |                     |                     |                     |  |
| Turnover                            | 43,621              | 47,949              | 50,571              | 54,968              |  |
| Net premiums earned                 | 32,140              | 34,521              | 36,381              | 40,409              |  |
| Interest and dividend income        | 610                 | 574                 | 648                 | 690                 |  |
| Net gains/(losses) on trading       |                     |                     |                     |                     |  |
| and non-trading securities          | 19                  | (10)                | (645)               | 260                 |  |
| Net claims incurred                 | (22,158)            | (23,632)            | (26,634)            | (29,063)            |  |
| Amortisation of deferred            |                     |                     |                     |                     |  |
| acquisition costs                   | (1,282)             | (1,229)             | (1,694)             | (2,479)             |  |
| Insurance protection expense        | (367)               | (393)               | (407)               | (468)               |  |
| Interest expense credited to        |                     |                     |                     |                     |  |
| policyholders' deposits             | _                   | _                   | (54)                | (123)               |  |
| General and administrative expenses | (7,186)             | (7,058)             | (6,566)             | (6,903)             |  |
| Finance costs                       | *                   | *                   | (35)                | (35)                |  |
| Profit before unallocated           |                     |                     |                     |                     |  |
| income and expenses                 | 1,776               | 2,773               | 994                 | 2,288               |  |
| Tax                                 | (734)               | (1,382)             | (716)               | (837)               |  |
| Net profit                          | 1,042               | 1,391               | 278                 | 1,451               |  |

## **Net Premiums Earned**