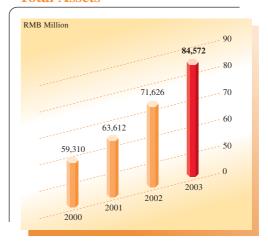

#### **ASSETS AND LIABILITIES**

| 2.1 | T) 1     |
|-----|----------|
| 3 I | December |
|     |          |

|                   | 2000<br>RMB million | 2001<br>RMB million | 2002<br>RMB million | 2003<br>RMB million |
|-------------------|---------------------|---------------------|---------------------|---------------------|
| Total assets      | 59,310              | 63,612              | 71,626              | 84,572              |
| Total liabilities | 52,471              | 55,383              | 61,333              | 65,815              |
| Net assets        | 6,839               | 8,229               | 10,293              | 18,757              |

## **Total Assets**