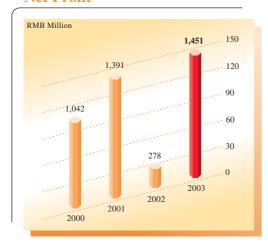

#### **RESULTS**

| Year end | led 31 | December |
|----------|--------|----------|
|          |        |          |

|                                     | 2000<br>RMB million | 2001<br>RMB million | 2002<br>RMB million | 2003<br>RMB million |  |
|-------------------------------------|---------------------|---------------------|---------------------|---------------------|--|
|                                     |                     |                     |                     |                     |  |
|                                     |                     |                     |                     |                     |  |
| Turnover                            | 43,621              | 47,949              | 50,571              | 54,968              |  |
| Net premiums earned                 | 32,140              | 34,521              | 36,381              | 40,409              |  |
| Interest and dividend income        | 610                 | 574                 | 648                 | 690                 |  |
| Net gains/(losses) on trading       |                     |                     |                     |                     |  |
| and non-trading securities          | 19                  | (10)                | (645)               | 260                 |  |
| Net claims incurred                 | (22,158)            | (23,632)            | (26,634)            | (29,063)            |  |
| Amortisation of deferred            |                     |                     |                     |                     |  |
| acquisition costs                   | (1,282)             | (1,229)             | (1,694)             | (2,479)             |  |
| Insurance protection expense        | (367)               | (393)               | (407)               | (468)               |  |
| Interest expense credited to        |                     |                     |                     |                     |  |
| policyholders' deposits             | _                   | _                   | (54)                | (123)               |  |
| General and administrative expenses | (7,186)             | (7,058)             | (6,566)             | (6,903)             |  |
| Finance costs                       | *                   | *                   | (35)                | (35)                |  |
| Profit before unallocated           |                     |                     |                     |                     |  |
| income and expenses                 | 1,776               | 2,773               | 994                 | 2,288               |  |
| Tax                                 | (734)               | (1,382)             | (716)               | (837)               |  |
| Net profit                          | 1,042               | 1,391               | 278                 | 1,451               |  |

## **Net Profit**