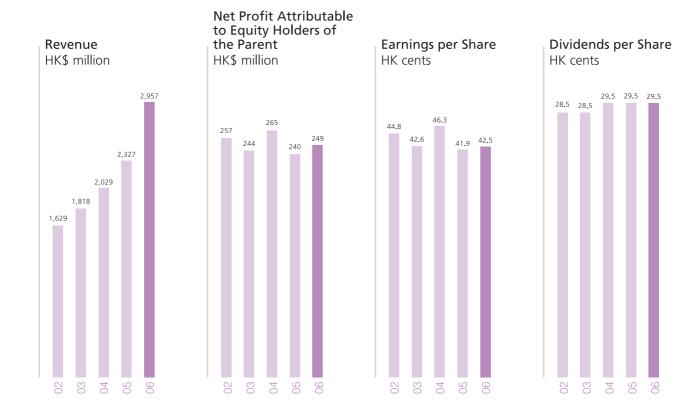

## Financial Highlights

| Year ended 31 March                                     | 2006      | 2005      | Percentage |
|---------------------------------------------------------|-----------|-----------|------------|
|                                                         | HK\$'000  | HK\$'000  | change     |
| Revenue                                                 | 2,956,885 | 2,327,393 | +27        |
| Profit from Operating Activities                        | 349,878   | 314,595   | +11        |
| Net Profit Attributable to Equity Holders of the Parent | 248,891   | 240,281   | +4         |
| Property, Plant and Equipment                           | 1,373,577 | 1,289,684 | +7         |
| Equity Attributable to Equity Holders of the Parent     | 2,037,213 | 1,842,660 | +11        |
| Earnings per Share (cents)                              | 42.5      | 41.9      | +1         |
| Dividends per Share (cents)                             | 29.5      | 29.5      | 0          |