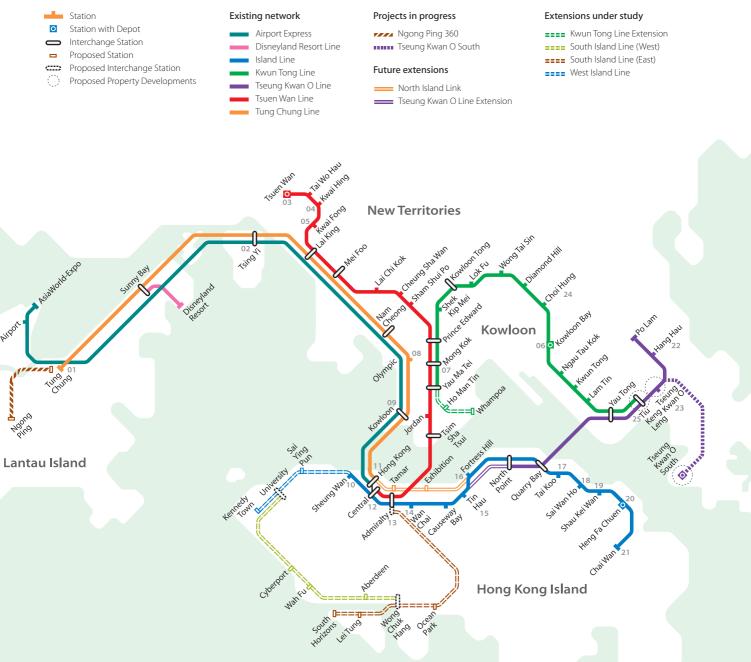

## Operating network with future extensions

## Legend



## Properties developed by the Company

- 01 Tung Chung Crescent / Citygate / Seaview Crescent / Caribbean Coast / Coastal Skyline
- **02** Tierra Verde / Maritime Square
- 03 Luk Yeung Sun Chuen / Luk Yeung Galleria
- 04 Sun Kwai Hing Gardens
- 05 New Kwai Fong Gardens
- 06 Telford Gardens / Telford Plaza I and II
- 07 Argyle Centre

- 08 Central Park / Island Harbourview / Park Avenue / Bank of China Centre / HSBC Centre / Olympian City One / Olympian City Two
- 09 Union Square The Waterfront / Sorrento / The Harbourside / The Arch
- 10 Hongway Garden / Vicwood Plaza
- 11 One International Finance Centre / Two International Finance Centre / IFC Mall / Four Seasons Hotel / Four Seasons Place
- 12 World-wide House
- 13 Admiralty Centre / Fairmont House
- 14 Southorn Garden

- 15 Park Tow